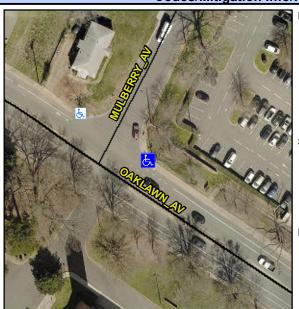

## Access Compliance Report Public Rights-of-Way (Curb Ramps)

Intersection ID: 9463 Main Street: MULBERRY\_AV Cross Street: OAKLAWN\_AV Location: NE

ADA ID: 6DEF183595AB Ramp Type: Para Initial Pass/Fail: Fail Overall Compliance: No Severity Score: 13.75