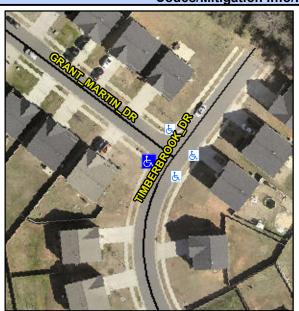

## Access Compliance Report Public Rights-of-Way (Curb Ramps)

Intersection ID: 52998Main Street: GRANT\_MARTIN\_DRCross Street: TIMBERBROOK\_DRLocation: WADA ID: 6DF32AF04276Ramp Type: PerpDiagInitial Pass/Fail: Fail Overall Compliance: NoSeverity Score: 22.5

Codes/Mitigation Info/Possible Solution

Field Measurements/Component Compliance

Street 1 Name
Stop Condition-Street 2
Street 2 Name
Stop Condition-Street 1

TIMBERBROOK DR None GRANT MARTIN DR StopSign Possible Solutions: