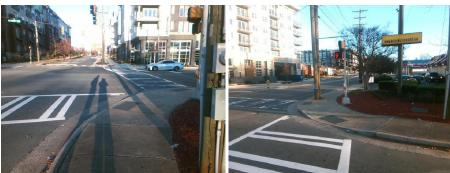

Total Cost: \$ 1600.00

| Comp | liance Description   | Data  | omponent Compliance  Compliance Description Data |                             |      |
|------|----------------------|-------|--------------------------------------------------|-----------------------------|------|
| N/A  | Ramp Length LT (in)  | 54.5  | N/A                                              | Ramp Length RT (in)         | 53.0 |
| Yes  | Ramp Width LT (in)   | 80.0  | Yes                                              | Ramp Width RT (in)          | 76.0 |
| Yes  | Ramp Slope LT (%)    | 4.2   | No                                               | Ramp Slope RT (%)           | 8.9  |
| Yes  | Ramp XSlope LT (%)   | 1.7   | Yes                                              | Ramp XSlope RT (%)          | 1.5  |
| N/A  | Landing Length (in)  | N/A   | N/A                                              | DWS Provided?               | N/A  |
| N/A  | Landing Width (in)   | N/A   | N/A                                              | DWS Contrast?               | N/A  |
| N/A  | Landing Slope (%)    | N/A   | N/A                                              | DWS Length (in)             | N/A  |
| N/A  | Landing X Slope (%)  | N/A   | N/A                                              | DWS Full Width?             | N/A  |
| N/A  | Landing Curb? (Y/N)  | N/A   | N/A                                              | DWS Offset (in)             | N/A  |
| N/A  | Shared Landing?      | N/A   |                                                  |                             |      |
| N/A  | Gutter Ponding?      | N/A   | N/A                                              | Gutter Slope (%)            | N/A  |
| N/A  | Gutter Lip Ht (in)   | N/A   | N/A                                              | Gutter X Slope (%)          | N/A  |
| N/A  | Painted X Walk1?     | Yes   | N/A                                              | Painted X Walk2?            | N/A  |
|      | X Walk 1 Direction   | To SW |                                                  | X Walk 2 Direction          | N/A  |
| N/A  | X Walk 1 Width (in)  | 114.0 | N/A                                              | X Walk 2 Width (in)         | N/A  |
|      | X Walk 1 Slope (%)   | 4.6   |                                                  | X Walk 2 Slope (%)          | N/A  |
|      | X Walk 1 X Slope (%) | 0.8   |                                                  | X Walk 2 X Slope (%)        | N/A  |
| N/A  | Ramp inside XWalk1?  | Yes   | N/A                                              | Ramp inside XWalk2?         | N/A  |
|      | Road Slope (%)       | N/A   | N/A                                              | Clear Space?                | N/A  |
|      | Road X Slope (%)     | N/A   | N/A                                              | Clear Space to XWalk (in)   | N/A  |
| N/A  | Any Obstructions?    | N/A   | N/A                                              | Storm Grate/Utility Hazard? | N/A  |
|      | Obstruction Type     |       |                                                  | Storm Grate/Utility Type    |      |
|      |                      | N/A   |                                                  |                             | N/A  |
|      |                      |       | Yes                                              | Surface Condition? (G/P)    | Good |
|      |                      |       | N/A                                              | Curb Slope (%)              | 1.1  |