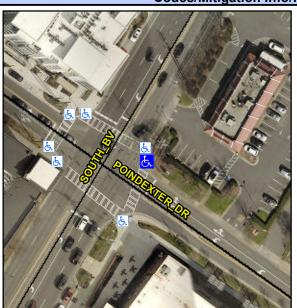

## Access Compliance Report Public Rights-of-Way (Curb Ramps)

Intersection ID: 15175Main Street:SOUTH\_BVCross Street:POINDEXTER\_DRLocation:NEADA ID: 6DF5A39CC3D5Ramp Type:ParaInitial Pass/Fail:FailOverall Compliance:NoSeverity Score:12.5

## Field Measurements/Component Compliance

Street 1 Name
POINDEXTER DR
Stop Condition-Street 1
Signal
Street 2 Name
N/A
Stop Condition-Street 2
N/A

| OSSIBIC OCIULION              |    |
|-------------------------------|----|
| Possible Solutions:           | Co |
| Remove & Replace Entire Ramp. | N/ |
|                               | Ye |
|                               | Ye |
|                               | Ye |
|                               | N/ |
|                               | N/ |
| Surveyor Notes:               | N/ |
| LT RP < 5%                    | N/ |
|                               | N/ |
|                               | N/ |
|                               | N/ |
| PROW/ADA:                     | N/ |
| R304.3.2                      | N/ |
|                               | N/ |
|                               | N/ |