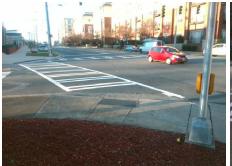

Total Cost: \$ 1600.00

| Comp | liance Description   | Data  | omponent Compliance  Compliance Description Data |                             |      |
|------|----------------------|-------|--------------------------------------------------|-----------------------------|------|
| N/A  | Ramp Length LT (in)  | 54.5  | N/A                                              | Ramp Length RT (in)         | 53.0 |
| Yes  | Ramp Width LT (in)   | 80.0  | Yes                                              | Ramp Width RT (in)          | 76.0 |
| Yes  | Ramp Slope LT (%)    | 4.2   | No                                               | Ramp Slope RT (%)           | 8.9  |
| Yes  | Ramp XSlope LT (%)   | 1.7   | Yes                                              | Ramp XSlope RT (%)          | 1.5  |
| N/A  | Landing Length (in)  | N/A   | N/A                                              | DWS Provided?               | N/A  |
| N/A  | Landing Width (in)   | N/A   | N/A                                              | DWS Contrast?               | N/A  |
| N/A  | Landing Slope (%)    | N/A   | N/A                                              | DWS Length (in)             | N/A  |
| N/A  | Landing X Slope (%)  | N/A   | N/A                                              | DWS Full Width?             | N/A  |
| N/A  | Landing Curb? (Y/N)  | N/A   | N/A                                              | DWS Offset (in)             | N/A  |
| N/A  | Shared Landing?      | N/A   |                                                  |                             |      |
| N/A  | Gutter Ponding?      | N/A   | N/A                                              | Gutter Slope (%)            | N/A  |
| N/A  | Gutter Lip Ht (in)   | N/A   | N/A                                              | Gutter X Slope (%)          | N/A  |
| N/A  | Painted X Walk1?     | Yes   | N/A                                              | Painted X Walk2?            | N/A  |
|      | X Walk 1 Direction   | To SW |                                                  | X Walk 2 Direction          | N/A  |
| N/A  | X Walk 1 Width (in)  | 114.0 | N/A                                              | X Walk 2 Width (in)         | N/A  |
|      | X Walk 1 Slope (%)   | 4.6   |                                                  | X Walk 2 Slope (%)          | N/A  |
|      | X Walk 1 X Slope (%) | 0.8   |                                                  | X Walk 2 X Slope (%)        | N/A  |
| N/A  | Ramp inside XWalk1?  | Yes   | N/A                                              | Ramp inside XWalk2?         | N/A  |
|      | Road Slope (%)       | N/A   | N/A                                              | Clear Space?                | N/A  |
|      | Road X Slope (%)     | N/A   | N/A                                              | Clear Space to XWalk (in)   | N/A  |
| N/A  | Any Obstructions?    | N/A   | N/A                                              | Storm Grate/Utility Hazard? | N/A  |
|      | Obstruction Type     |       |                                                  | Storm Grate/Utility Type    |      |
|      |                      | N/A   |                                                  |                             | N/A  |
|      |                      |       | Yes                                              | Surface Condition? (G/P)    | Good |
|      |                      |       | N/A                                              | Curb Slope (%)              | 1.1  |