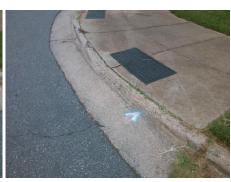

| c  |
|----|
| N  |
| N  |
| N/ |
| N  |
| N  |
| N  |
| N  |
| N  |
| N  |
| N  |
| N  |
| N  |
| N  |
| N  |
| N  |
| N  |
|    |

| M |  |
|---|--|
|   |  |
|   |  |

Total Cost:

1850.00

| Field Measurements/Component Compliance |                       |       |      |                             |      |  |
|-----------------------------------------|-----------------------|-------|------|-----------------------------|------|--|
| Compl                                   | iance Description     | Data  | Comp | liance Description          | Data |  |
| N/A                                     | Ramp Length (in)      | 52.0  | Yes  | Ramp Slope (%)              | 5.6  |  |
| No                                      | Ramp Width (in)       | 41.0  | No   | Ramp XSlope (%)             | 5.1  |  |
| N/A                                     | Flare Type LT         | N/A   | N/A  | Flare Type RT               | N/A  |  |
| N/A                                     | Flare Slope LT (%)    | N/A   | N/A  | Flare Slope RT (%)          | N/A  |  |
| N/A                                     | Flare Traversable LT? | N/A   | N/A  | Flare Traversable RT?       | N/A  |  |
| N/A                                     | Landing Length (in)   | N/A   | N/A  | DWS Provided?               | N/A  |  |
| N/A                                     | Landing Width (in)    | N/A   | N/A  | DWS Contrast?               | N/A  |  |
| N/A                                     | Landing Slope (%)     | N/A   | N/A  | DWS Length (in)             | N/A  |  |
| N/A                                     | Landing X Slope (%)   | N/A   | N/A  | DWS Full Width?             | N/A  |  |
| N/A                                     | Landing Curb? (Y/N)   | N/A   | N/A  | DWS Offset (in)             | N/A  |  |
| N/A                                     | Shared Landing?       | N/A   |      |                             |      |  |
| N/A                                     | Gutter Ponding?       | N/A   | N/A  | Gutter Slope (%)            | N/A  |  |
| N/A                                     | Gutter Lip Ht (in)    | 1.5   | N/A  | Gutter X Slope (%)          | N/A  |  |
| N/A                                     | Painted X Walk1?      | No    | N/A  | Painted X Walk2?            | N/A  |  |
|                                         | X Walk 1 Direction    | To SE |      | X Walk 2 Direction          | N/A  |  |
| N/A                                     | X Walk 1 Width (in)   | N/A   | N/A  | X Walk 2 Width (in)         | N/A  |  |
|                                         | X Walk 1 Slope (%)    | 1.7   |      | X Walk 2 Slope (%)          | N/A  |  |
|                                         | X Walk 1 X Slope (%)  | 1.3   |      | X Walk 2 X Slope (%)        | N/A  |  |
| N/A                                     | Ramp inside XWalk1?   | N/A   | N/A  | Ramp inside XWalk2?         | N/A  |  |
|                                         | Road Slope (%)        | N/A   | N/A  | Clear Space?                | N/A  |  |
|                                         | Road X Slope (%)      | N/A   | N/A  | Clear Space to XWalk (in)   | N/A  |  |
| N/A                                     | Any Obstructions?     | N/A   | N/A  | Storm Grate/Utility Hazard? | N/A  |  |
|                                         | Obstruction Type      |       |      | Storm Grate/Utility Type    |      |  |
|                                         |                       | N/A   |      |                             | N/A  |  |
|                                         |                       |       | Yes  | Surface Condition? (G/P)    | Good |  |