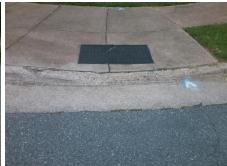

| c  |
|----|
| N  |
| N  |
| N/ |
| N  |
| N  |
| N  |
| N  |
| N  |
| N  |
| N  |
| N  |
| N  |
| N  |
| N  |
| N  |
| N  |
|    |

| M |  |
|---|--|
|   |  |
|   |  |

Total Cost:

1850.00

| Field Measurements/Component Compliance |                       |       |      |                             |      |  |
|-----------------------------------------|-----------------------|-------|------|-----------------------------|------|--|
| Compl                                   | iance Description     | Data  | Comp | liance Description          | Data |  |
| N/A                                     | Ramp Length (in)      | 52.0  | Yes  | Ramp Slope (%)              | 5.6  |  |
| No                                      | Ramp Width (in)       | 41.0  | No   | Ramp XSlope (%)             | 5.1  |  |
| N/A                                     | Flare Type LT         | N/A   | N/A  | Flare Type RT               | N/A  |  |
| N/A                                     | Flare Slope LT (%)    | N/A   | N/A  | Flare Slope RT (%)          | N/A  |  |
| N/A                                     | Flare Traversable LT? | N/A   | N/A  | Flare Traversable RT?       | N/A  |  |
| N/A                                     | Landing Length (in)   | N/A   | N/A  | DWS Provided?               | N/A  |  |
| N/A                                     | Landing Width (in)    | N/A   | N/A  | DWS Contrast?               | N/A  |  |
| N/A                                     | Landing Slope (%)     | N/A   | N/A  | DWS Length (in)             | N/A  |  |
| N/A                                     | Landing X Slope (%)   | N/A   | N/A  | DWS Full Width?             | N/A  |  |
| N/A                                     | Landing Curb? (Y/N)   | N/A   | N/A  | DWS Offset (in)             | N/A  |  |
| N/A                                     | Shared Landing?       | N/A   |      |                             |      |  |
| N/A                                     | Gutter Ponding?       | N/A   | N/A  | Gutter Slope (%)            | N/A  |  |
| N/A                                     | Gutter Lip Ht (in)    | 1.5   | N/A  | Gutter X Slope (%)          | N/A  |  |
| N/A                                     | Painted X Walk1?      | No    | N/A  | Painted X Walk2?            | N/A  |  |
|                                         | X Walk 1 Direction    | To SE |      | X Walk 2 Direction          | N/A  |  |
| N/A                                     | X Walk 1 Width (in)   | N/A   | N/A  | X Walk 2 Width (in)         | N/A  |  |
|                                         | X Walk 1 Slope (%)    | 1.7   |      | X Walk 2 Slope (%)          | N/A  |  |
|                                         | X Walk 1 X Slope (%)  | 1.3   |      | X Walk 2 X Slope (%)        | N/A  |  |
| N/A                                     | Ramp inside XWalk1?   | N/A   | N/A  | Ramp inside XWalk2?         | N/A  |  |
|                                         | Road Slope (%)        | N/A   | N/A  | Clear Space?                | N/A  |  |
|                                         | Road X Slope (%)      | N/A   | N/A  | Clear Space to XWalk (in)   | N/A  |  |
| N/A                                     | Any Obstructions?     | N/A   | N/A  | Storm Grate/Utility Hazard? | N/A  |  |
|                                         | Obstruction Type      |       |      | Storm Grate/Utility Type    |      |  |
|                                         |                       | N/A   |      |                             | N/A  |  |
|                                         |                       |       | Yes  | Surface Condition? (G/P)    | Good |  |