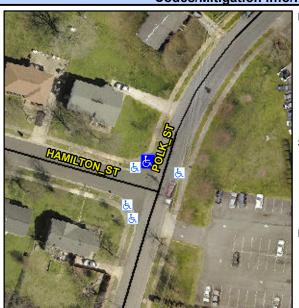

## Access Compliance Report Public Rights-of-Way (Curb Ramps)

Intersection ID: 10519 Main Street: HAMILTON\_ST Cross Street: POLK\_ST Location: N

ADA ID: 6DFC5079EB08 Ramp Type: Perp Initial Pass/Fail: Fail Overall Compliance: No Severity Score: 21.25

## **Codes/Mitigation Info/Possible Solution**

| Street 1 Name           | POLK ST |
|-------------------------|---------|
| Stop Condition-Street 2 | None    |
| Street 2 Name           | N/A     |
| Stop Condition-Street 1 | N/A     |