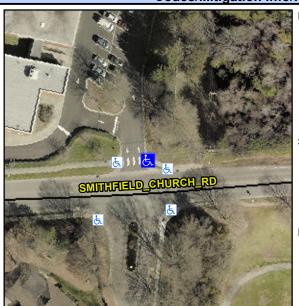

## Access Compliance Report Public Rights-of-Way (Curb Ramps)

Intersection ID: 10038266Main Street: SMITHFIELD\_CHURCH\_RDCross Street: N/ALocation:NEADA ID: 6DFC71BAC9B6Ramp Type: PerpInitial Pass/Fail: FailOverall Compliance: NoSeverity Score:22.5