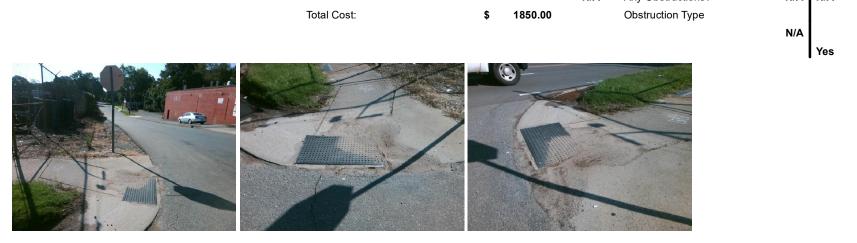

## Access Compliance Report Public Rights-of-Way (Curb Ramps)

| Intersection ID: 9513 Main Str          | ersection ID: 9513 Main Street: FRANKLIN_AV |                                                | Cross Street: N_GRAHAM_ST |       |                   | Location:                   | Е    |
|-----------------------------------------|---------------------------------------------|------------------------------------------------|---------------------------|-------|-------------------|-----------------------------|------|
| ADA ID: 6DFED75169F3 Ramp Type: Perp    |                                             | Initial Pass/Fail: Fail Overall Compliance: No |                           |       | o Severity Score: | 33.75                       |      |
| Codes/Mitigation Info/Possible Solution |                                             | Field Measurements/Component Compliance        |                           |       |                   |                             |      |
| NI Inches officials                     | Possible Solutions:                         |                                                |                           |       |                   | Compliance Description Data |      |
|                                         | Remove & Replace Entire Ramp.               | N/A                                            | Ramp Length (in)          | 101.5 | No                | Ramp Slope (%)              | 10.7 |
|                                         |                                             | No                                             | Ramp Width (in)           | 47.5  | No                | Ramp XSlope (%)             | 5.9  |
| A A A A A A A A A A A A A A A A A A A   |                                             | N/A                                            | Flare Type LT             | N/A   | N/A               | Flare Type RT               | N/A  |
|                                         |                                             | N/A                                            | Flare Slope LT (%)        | N/A   | N/A               | Flare Slope RT (%)          | N/A  |
|                                         |                                             | N/A                                            | Flare Traversable LT?     | N/A   | N/A               | Flare Traversable RT?       | N/A  |
|                                         |                                             | N/A                                            | Landing Length (in)       | N/A   | N/A               | DWS Provided?               | N/A  |
|                                         | Surveyor Notes:                             | N/A                                            | Landing Width (in)        | N/A   | N/A               | DWS Contrast?               | N/A  |
|                                         | N/A                                         | N/A                                            | Landing Slope (%)         | N/A   | N/A               | DWS Length (in)             | N/A  |
|                                         |                                             | N/A                                            | Landing X Slope (%)       | N/A   | N/A               | DWS Full Width?             | N/A  |
| S &                                     |                                             | N/A                                            | Landing Curb? (Y/N)       | N/A   | N/A               | DWS Offset (in)             | N/A  |
|                                         |                                             | N/A                                            | Shared Landing?           | N/A   |                   |                             |      |
|                                         | PROW/ADA:                                   | N/A                                            | Gutter Ponding?           | Yes   | N/A               | Gutter Slope (%)            | N/A  |
|                                         | Not Found, R304.5.1, R304.2.2,              | N/A                                            | Gutter Lip Ht (in)        | N/A   | N/A               | Gutter X Slope (%)          | N/A  |
|                                         | R304.5.3                                    | N/A                                            | Painted X Walk1?          | No    | N/A               | Painted X Walk2?            | N/A  |
|                                         |                                             |                                                | X Walk 1 Direction        | To SW |                   | X Walk 2 Direction          | N/A  |
|                                         |                                             | N/A                                            | X Walk 1 Width (in)       | N/A   | N/A               | X Walk 2 Width (in)         | N/A  |
| Street 1 Name FRANKLIN AV               | -                                           |                                                | X Walk 1 Slope (%)        | 3.6   |                   | X Walk 2 Slope (%)          | N/A  |
| Stop Condition-Street 2 StopSign        |                                             |                                                | X Walk 1 X Slope (%)      | 4.0   |                   | X Walk 2 X Slope (%)        | N/A  |
| Street 2 Name N/A                       |                                             | N/A                                            | Ramp inside XWalk1?       | N/A   | N/A               | Ramp inside XWalk2?         | N/A  |
| Stop Condition-Street 1 N/A             |                                             |                                                | Road Slope (%)            | N/A   | N/A               | Clear Space?                | N/A  |
|                                         |                                             |                                                | Road X Slope (%)          | N/A   | N/A               | Clear Space to XWalk (in)   | N/A  |
|                                         |                                             | N/A                                            | Any Obstructions?         | N/A   |                   | Storm Grate/Utility Hazard? | N/A  |
|                                         | Total Cost: \$ 1                            | 850.00                                         | Obstruction Type          |       |                   | Storm Grate/Utility Type    |      |
|                                         |                                             |                                                |                           | N/A   |                   |                             | N/A  |