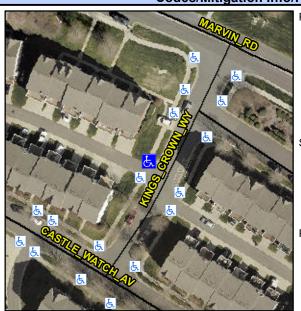

N/A

N/A

N/A

N/A

Intersection ID: 42466 Main Street: KENSINGTON\_PALACE\_LN Cross Street: KINGS\_CROWN\_WY Location: N

ADA ID: 6E06207343E7 Ramp Type: Perp Initial Pass/Fail: Fail Overall Compliance: No Severity Score: 12.5