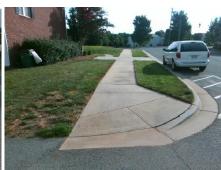

N/A

N/A

N/A

N/A

Intersection ID: 42466 Main Street: KENSINGTON\_PALACE\_LN Cross Street: KINGS\_CROWN\_WY Location: N

ADA ID: 6E06207343E7 Ramp Type: Perp Initial Pass/Fail: Fail Overall Compliance: No Severity Score: 12.5