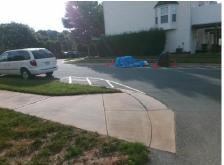

N/A

N/A

N/A

N/A

Intersection ID: 42466 Main Street: KENSINGTON\_PALACE\_LN Cross Street: KINGS\_CROWN\_WY Location: N

ADA ID: 6E06207343E7 Ramp Type: Perp Initial Pass/Fail: Fail Overall Compliance: No Severity Score: 12.5