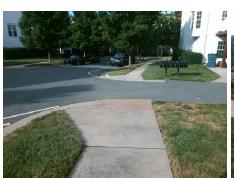

N/A

N/A

N/A

N/A

Intersection ID: 42466 Main Street: KENSINGTON\_PALACE\_LN Cross Street: KINGS\_CROWN\_WY Location: N

ADA ID: 6E06207343E7 Ramp Type: Perp Initial Pass/Fail: Fail Overall Compliance: No Severity Score: 12.5