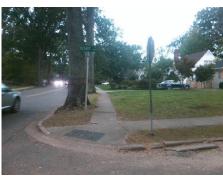

## **Access Compliance Report Public Rights-of-Way** (Curb Ramps)

Intersection ID: 18173 Main Street: COLONY RD Cross Street: PICARDY PL Location: NW ADA ID: 6E06637C5329 Ramp Type: PerpDiag Initial Pass/Fail: Fail **Overall Compliance: No Severity Score:** 12.5

## Field Measurements/Component Compliance

**COLONY RD** Street 1 Name Stop Condition-Street 2 Street 2 Name **PICARDY PL** Stop Condition-Street 1 StopSign

Possible Solutions: Remove & Replace Curb Ramp With **Two New Directional Ramps or** Equivalent. Surveyor Notes: N/A PROW/ADA: Not Found, R304.2.2