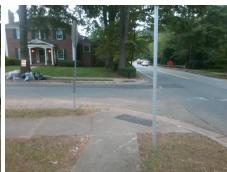

## **Access Compliance Report Public Rights-of-Way** (Curb Ramps)

Intersection ID: 18173 Main Street: COLONY RD Cross Street: PICARDY PL Location: NW ADA ID: 6E06637C5329 Ramp Type: PerpDiag Initial Pass/Fail: Fail **Overall Compliance: No Severity Score:** 12.5

## Field Measurements/Component Compliance

**COLONY RD** Street 1 Name Stop Condition-Street 2 Street 2 Name **PICARDY PL** Stop Condition-Street 1 StopSign

Possible Solutions: Remove & Replace Curb Ramp With **Two New Directional Ramps or** Equivalent. Surveyor Notes: N/A PROW/ADA: Not Found, R304.2.2