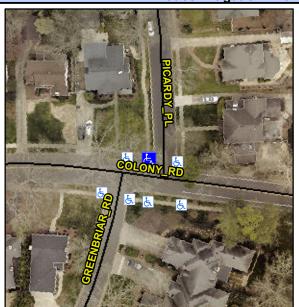

## **Access Compliance Report Public Rights-of-Way** (Curb Ramps)

Intersection ID: 18173 Main Street: COLONY RD Cross Street: PICARDY PL Location: NW ADA ID: 6E06637C5329 Ramp Type: PerpDiag Initial Pass/Fail: Fail **Overall Compliance: No Severity Score:** 12.5

## Field Measurements/Component Compliance

**COLONY RD** Street 1 Name Stop Condition-Street 2 Street 2 Name **PICARDY PL** Stop Condition-Street 1 StopSign

Possible Solutions: Remove & Replace Curb Ramp With **Two New Directional Ramps or** Equivalent. Surveyor Notes: N/A PROW/ADA: Not Found, R304.2.2