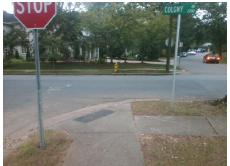

## **Access Compliance Report Public Rights-of-Way** (Curb Ramps)

Intersection ID: 18173 Main Street: COLONY RD Cross Street: PICARDY PL Location: NW ADA ID: 6E06637C5329 Ramp Type: PerpDiag Initial Pass/Fail: Fail **Overall Compliance: No Severity Score:** 12.5

## Field Measurements/Component Compliance

**COLONY RD** Street 1 Name Stop Condition-Street 2 Street 2 Name **PICARDY PL** Stop Condition-Street 1 StopSign

Possible Solutions: Remove & Replace Curb Ramp With **Two New Directional Ramps or** Equivalent. Surveyor Notes: N/A PROW/ADA: Not Found, R304.2.2