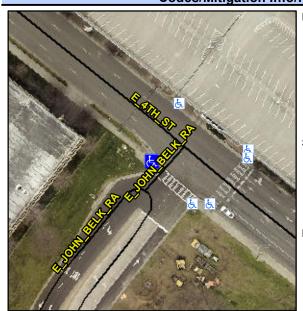

## Access Compliance Report Public Rights-of-Way (Curb Ramps)

Intersection ID: N/AMain Street: E\_4TH\_STCross Street: JOHN\_BELK\_RALocation: WADA ID: 6E06DBDD9F7DRamp Type: PerpInitial Pass/Fail: Fail Overall Compliance: No Severity Score: 12.5

## Field Measurements/Component Compliance

Street 1 Name

Stop Condition-Street 2

Signal

Street 2 Name

N/A

Stop Condition-Street 1

N/A