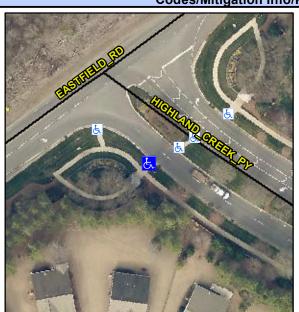

## Access Compliance Report Public Rights-of-Way (Curb Ramps)

Intersection ID: 2396Main Street:EASTFIELD\_RDCross Street:HIGHLAND\_CREEK\_PYLocation:SADA ID: 6E0DAA7CF8B5Ramp Type:PerpInitial Pass/Fail:PassOverall Compliance:NoSeverity Score:2.75

Codes/Mitigation Info/Possible Solution

Street 1 Name HIGHLAND CREEK PY
Stop Condition-Street 2 None
Street 2 Name N/A
Stop Condition-Street 1 N/A

| Possible Solutions:           | <u>c</u> |
|-------------------------------|----------|
| Remove & Replace Entire Ramp. | N        |
|                               | Y        |
|                               | N        |
|                               | N        |
|                               | N        |
|                               | Y        |
| Surveyor Notes:               | Y        |
| N/A                           | Y        |
|                               | Y        |
|                               | N        |
|                               | N        |
| PROW/ADA:                     | Υ        |
| R304.5.3, R305.1.4, R305.2    | Y        |
|                               | N        |
|                               | N        |
|                               | N        |