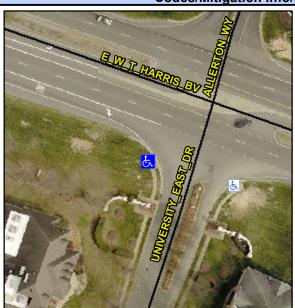

## Access Compliance Report Public Rights-of-Way (Curb Ramps)

Intersection ID: 6806Main Street:UNIVERSITY\_EAST\_DRCross Street:E\_W\_T\_HARRIS\_BVLocation:SWADA ID: 6E16E4E9055ARamp Type:PerpInitial Pass/Fail:FailOverall Compliance:NoSeverity Score:12.5

## Field Measurements/Component Compliance

Street 1 Name
UNIVERSITY EAST DR
Stop Condition-Street 2
StopSign
Street 2 Name
N/A
Stop Condition-Street 1
N/A

Total Cost: \$ 1850.00

| Field Measurements/Component Compliance |                       |       |      |                             |      |
|-----------------------------------------|-----------------------|-------|------|-----------------------------|------|
| Compliance Description                  |                       | Data  | Comp | liance Description          | Data |
| N/A                                     | Ramp Length (in)      | 61.0  | No   | Ramp Slope (%)              | 8.4  |
| Yes                                     | Ramp Width (in)       | 48.0  | Yes  | Ramp XSlope (%)             | 1.3  |
| N/A                                     | Flare Type LT         | N/A   | N/A  | Flare Type RT               | N/A  |
| N/A                                     | Flare Slope LT (%)    | N/A   | N/A  | Flare Slope RT (%)          | N/A  |
| N/A                                     | Flare Traversable LT? | N/A   | N/A  | Flare Traversable RT?       | N/A  |
| N/A                                     | Landing Length (in)   | N/A   | N/A  | DWS Provided?               | N/A  |
| N/A                                     | Landing Width (in)    | N/A   | N/A  | DWS Contrast?               | N/A  |
| N/A                                     | Landing Slope (%)     | N/A   | N/A  | DWS Length (in)             | N/A  |
| N/A                                     | Landing X Slope (%)   | N/A   | N/A  | DWS Full Width?             | N/A  |
| N/A                                     | Landing Curb? (Y/N)   | N/A   | N/A  | DWS Offset (in)             | N/A  |
| N/A                                     | Shared Landing?       | N/A   |      |                             |      |
| N/A                                     | Gutter Ponding?       | N/A   | N/A  | Gutter Slope (%)            | N/A  |
| N/A                                     | Gutter Lip Ht (in)    | N/A   | N/A  | Gutter X Slope (%)          | N/A  |
| N/A                                     | Painted X Walk1?      | No    | N/A  | Painted X Walk2?            | N/A  |
|                                         | X Walk 1 Direction    | To SE |      | X Walk 2 Direction          | N/A  |
| N/A                                     | X Walk 1 Width (in)   | N/A   | N/A  | X Walk 2 Width (in)         | N/A  |
|                                         | X Walk 1 Slope (%)    | 3.2   |      | X Walk 2 Slope (%)          | N/A  |
|                                         | X Walk 1 X Slope (%)  | 0.7   |      | X Walk 2 X Slope (%)        | N/A  |
| N/A                                     | Ramp inside XWalk1?   | N/A   | N/A  | Ramp inside XWalk2?         | N/A  |
|                                         | Road Slope (%)        | N/A   | N/A  | Clear Space?                | N/A  |
|                                         | Road X Slope (%)      | N/A   | N/A  | Clear Space to XWalk (in)   | N/A  |
| N/A                                     | Any Obstructions?     | N/A   | N/A  | Storm Grate/Utility Hazard? | N/A  |
|                                         | Obstruction Type      |       |      | Storm Grate/Utility Type    |      |
|                                         |                       | N/A   |      |                             | N/A  |
|                                         |                       |       | Yes  | Surface Condition? (G/P)    | Good |
|                                         | University            |       |      |                             |      |