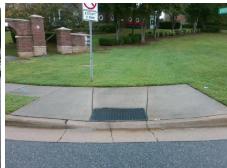

## Access Compliance Report Public Rights-of-Way (Curb Ramps)

Intersection ID: 6806Main Street:UNIVERSITY\_EAST\_DRCross Street:E\_W\_T\_HARRIS\_BVLocation:SWADA ID: 6E16E4E9055ARamp Type:PerpInitial Pass/Fail:FailOverall Compliance:NoSeverity Score:12.5

## Field Measurements/Component Compliance

Street 1 Name
UNIVERSITY EAST DR
Stop Condition-Street 2
StopSign
Street 2 Name
N/A
Stop Condition-Street 1
N/A

Total Cost: \$ 1850.00

| Field Measurements/Component Compliance |                       |       |      |                             |      |
|-----------------------------------------|-----------------------|-------|------|-----------------------------|------|
| Compliance Description                  |                       | Data  | Comp | liance Description          | Data |
| N/A                                     | Ramp Length (in)      | 61.0  | No   | Ramp Slope (%)              | 8.4  |
| Yes                                     | Ramp Width (in)       | 48.0  | Yes  | Ramp XSlope (%)             | 1.3  |
| N/A                                     | Flare Type LT         | N/A   | N/A  | Flare Type RT               | N/A  |
| N/A                                     | Flare Slope LT (%)    | N/A   | N/A  | Flare Slope RT (%)          | N/A  |
| N/A                                     | Flare Traversable LT? | N/A   | N/A  | Flare Traversable RT?       | N/A  |
| N/A                                     | Landing Length (in)   | N/A   | N/A  | DWS Provided?               | N/A  |
| N/A                                     | Landing Width (in)    | N/A   | N/A  | DWS Contrast?               | N/A  |
| N/A                                     | Landing Slope (%)     | N/A   | N/A  | DWS Length (in)             | N/A  |
| N/A                                     | Landing X Slope (%)   | N/A   | N/A  | DWS Full Width?             | N/A  |
| N/A                                     | Landing Curb? (Y/N)   | N/A   | N/A  | DWS Offset (in)             | N/A  |
| N/A                                     | Shared Landing?       | N/A   |      |                             |      |
| N/A                                     | Gutter Ponding?       | N/A   | N/A  | Gutter Slope (%)            | N/A  |
| N/A                                     | Gutter Lip Ht (in)    | N/A   | N/A  | Gutter X Slope (%)          | N/A  |
| N/A                                     | Painted X Walk1?      | No    | N/A  | Painted X Walk2?            | N/A  |
|                                         | X Walk 1 Direction    | To SE |      | X Walk 2 Direction          | N/A  |
| N/A                                     | X Walk 1 Width (in)   | N/A   | N/A  | X Walk 2 Width (in)         | N/A  |
|                                         | X Walk 1 Slope (%)    | 3.2   |      | X Walk 2 Slope (%)          | N/A  |
|                                         | X Walk 1 X Slope (%)  | 0.7   |      | X Walk 2 X Slope (%)        | N/A  |
| N/A                                     | Ramp inside XWalk1?   | N/A   | N/A  | Ramp inside XWalk2?         | N/A  |
|                                         | Road Slope (%)        | N/A   | N/A  | Clear Space?                | N/A  |
|                                         | Road X Slope (%)      | N/A   | N/A  | Clear Space to XWalk (in)   | N/A  |
| N/A                                     | Any Obstructions?     | N/A   | N/A  | Storm Grate/Utility Hazard? | N/A  |
|                                         | Obstruction Type      |       |      | Storm Grate/Utility Type    |      |
|                                         |                       | N/A   |      |                             | N/A  |
|                                         |                       |       | Yes  | Surface Condition? (G/P)    | Good |
|                                         | University            |       |      |                             |      |