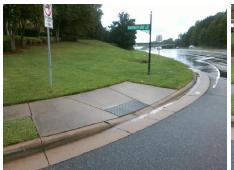

## Access Compliance Report Public Rights-of-Way (Curb Ramps)

Intersection ID: 6806Main Street:UNIVERSITY\_EAST\_DRCross Street:E\_W\_T\_HARRIS\_BVLocation:SWADA ID: 6E16E4E9055ARamp Type:PerpInitial Pass/Fail:FailOverall Compliance:NoSeverity Score:12.5

## Field Measurements/Component Compliance

Street 1 Name
UNIVERSITY EAST DR
Stop Condition-Street 2
StopSign
Street 2 Name
N/A
Stop Condition-Street 1
N/A

Total Cost: \$ 1850.00

| Field Measurements/Component Compliance |                       |       |      |                             |      |
|-----------------------------------------|-----------------------|-------|------|-----------------------------|------|
| Compliance Description                  |                       | Data  | Comp | liance Description          | Data |
| N/A                                     | Ramp Length (in)      | 61.0  | No   | Ramp Slope (%)              | 8.4  |
| Yes                                     | Ramp Width (in)       | 48.0  | Yes  | Ramp XSlope (%)             | 1.3  |
| N/A                                     | Flare Type LT         | N/A   | N/A  | Flare Type RT               | N/A  |
| N/A                                     | Flare Slope LT (%)    | N/A   | N/A  | Flare Slope RT (%)          | N/A  |
| N/A                                     | Flare Traversable LT? | N/A   | N/A  | Flare Traversable RT?       | N/A  |
| N/A                                     | Landing Length (in)   | N/A   | N/A  | DWS Provided?               | N/A  |
| N/A                                     | Landing Width (in)    | N/A   | N/A  | DWS Contrast?               | N/A  |
| N/A                                     | Landing Slope (%)     | N/A   | N/A  | DWS Length (in)             | N/A  |
| N/A                                     | Landing X Slope (%)   | N/A   | N/A  | DWS Full Width?             | N/A  |
| N/A                                     | Landing Curb? (Y/N)   | N/A   | N/A  | DWS Offset (in)             | N/A  |
| N/A                                     | Shared Landing?       | N/A   |      |                             |      |
| N/A                                     | Gutter Ponding?       | N/A   | N/A  | Gutter Slope (%)            | N/A  |
| N/A                                     | Gutter Lip Ht (in)    | N/A   | N/A  | Gutter X Slope (%)          | N/A  |
| N/A                                     | Painted X Walk1?      | No    | N/A  | Painted X Walk2?            | N/A  |
|                                         | X Walk 1 Direction    | To SE |      | X Walk 2 Direction          | N/A  |
| N/A                                     | X Walk 1 Width (in)   | N/A   | N/A  | X Walk 2 Width (in)         | N/A  |
|                                         | X Walk 1 Slope (%)    | 3.2   |      | X Walk 2 Slope (%)          | N/A  |
|                                         | X Walk 1 X Slope (%)  | 0.7   |      | X Walk 2 X Slope (%)        | N/A  |
| N/A                                     | Ramp inside XWalk1?   | N/A   | N/A  | Ramp inside XWalk2?         | N/A  |
|                                         | Road Slope (%)        | N/A   | N/A  | Clear Space?                | N/A  |
|                                         | Road X Slope (%)      | N/A   | N/A  | Clear Space to XWalk (in)   | N/A  |
| N/A                                     | Any Obstructions?     | N/A   | N/A  | Storm Grate/Utility Hazard? | N/A  |
|                                         | Obstruction Type      |       |      | Storm Grate/Utility Type    |      |
|                                         |                       | N/A   |      |                             | N/A  |
|                                         |                       |       | Yes  | Surface Condition? (G/P)    | Good |
|                                         | University            |       |      |                             |      |