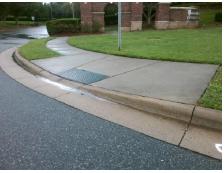

## Access Compliance Report Public Rights-of-Way (Curb Ramps)

Intersection ID: 6806Main Street:UNIVERSITY\_EAST\_DRCross Street:E\_W\_T\_HARRIS\_BVLocation:SWADA ID: 6E16E4E9055ARamp Type:PerpInitial Pass/Fail:FailOverall Compliance:NoSeverity Score:12.5

## Field Measurements/Component Compliance

Street 1 Name
UNIVERSITY EAST DR
Stop Condition-Street 2
StopSign
Street 2 Name
N/A
Stop Condition-Street 1
N/A

Total Cost: \$ 1850.00

| Field Measurements/Component Compliance |                       |       |      |                             |      |
|-----------------------------------------|-----------------------|-------|------|-----------------------------|------|
| Compliance Description                  |                       | Data  | Comp | liance Description          | Data |
| N/A                                     | Ramp Length (in)      | 61.0  | No   | Ramp Slope (%)              | 8.4  |
| Yes                                     | Ramp Width (in)       | 48.0  | Yes  | Ramp XSlope (%)             | 1.3  |
| N/A                                     | Flare Type LT         | N/A   | N/A  | Flare Type RT               | N/A  |
| N/A                                     | Flare Slope LT (%)    | N/A   | N/A  | Flare Slope RT (%)          | N/A  |
| N/A                                     | Flare Traversable LT? | N/A   | N/A  | Flare Traversable RT?       | N/A  |
| N/A                                     | Landing Length (in)   | N/A   | N/A  | DWS Provided?               | N/A  |
| N/A                                     | Landing Width (in)    | N/A   | N/A  | DWS Contrast?               | N/A  |
| N/A                                     | Landing Slope (%)     | N/A   | N/A  | DWS Length (in)             | N/A  |
| N/A                                     | Landing X Slope (%)   | N/A   | N/A  | DWS Full Width?             | N/A  |
| N/A                                     | Landing Curb? (Y/N)   | N/A   | N/A  | DWS Offset (in)             | N/A  |
| N/A                                     | Shared Landing?       | N/A   |      |                             |      |
| N/A                                     | Gutter Ponding?       | N/A   | N/A  | Gutter Slope (%)            | N/A  |
| N/A                                     | Gutter Lip Ht (in)    | N/A   | N/A  | Gutter X Slope (%)          | N/A  |
| N/A                                     | Painted X Walk1?      | No    | N/A  | Painted X Walk2?            | N/A  |
|                                         | X Walk 1 Direction    | To SE |      | X Walk 2 Direction          | N/A  |
| N/A                                     | X Walk 1 Width (in)   | N/A   | N/A  | X Walk 2 Width (in)         | N/A  |
|                                         | X Walk 1 Slope (%)    | 3.2   |      | X Walk 2 Slope (%)          | N/A  |
|                                         | X Walk 1 X Slope (%)  | 0.7   |      | X Walk 2 X Slope (%)        | N/A  |
| N/A                                     | Ramp inside XWalk1?   | N/A   | N/A  | Ramp inside XWalk2?         | N/A  |
|                                         | Road Slope (%)        | N/A   | N/A  | Clear Space?                | N/A  |
|                                         | Road X Slope (%)      | N/A   | N/A  | Clear Space to XWalk (in)   | N/A  |
| N/A                                     | Any Obstructions?     | N/A   | N/A  | Storm Grate/Utility Hazard? | N/A  |
|                                         | Obstruction Type      |       |      | Storm Grate/Utility Type    |      |
|                                         |                       | N/A   |      |                             | N/A  |
|                                         |                       |       | Yes  | Surface Condition? (G/P)    | Good |
|                                         | University            |       |      |                             |      |