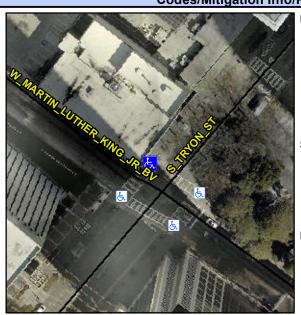

## Access Compliance Report Public Rights-of-Way (Curb Ramps)

Intersection ID: 12548 Main Street: W\_MARTIN\_LUTHER\_KING\_JRCBOSS Street: S\_TRYON\_ST Location: N

ADA ID: 6E23E0D08422 Ramp Type: PerpDiag Initial Pass/Fail: Fail Overall Compliance: No Severity Score: 13.75

## Field Measurements/Component Compliance

Street 1 Name W MARTIN LUTHER KING JR BV
Stop Condition-Street 2 Signal
Street 2 Name S TRYON ST
Stop Condition-Street 1 Signal

Remove & Replace Curb Ramp With Two New Directional Ramps or Equivalent.