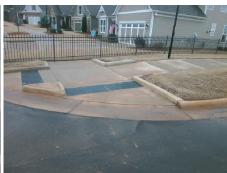

| Possible Solution          |         | Field Measurements/Component Compliance |                       |      |                        |                             |      |  |
|----------------------------|---------|-----------------------------------------|-----------------------|------|------------------------|-----------------------------|------|--|
| Possible Solutions:        |         | Compliance Description                  |                       | Data | Compliance Description |                             | Data |  |
| Remove & Replace Entire Ra | lamp.   | N/A                                     | Ramp Length (in)      | 36.0 | N/A                    | Grade Break?                | N/A  |  |
| •                          | •       | Yes                                     | Ramp Width (in)       | 94.5 | N/A                    | Grade Break Slope (%)       | 0.0  |  |
|                            |         | Yes                                     | Ramp Slope (%)        | 2.6  | N/A                    | Grade Break XSlope (%)      | 0.0  |  |
|                            |         | No                                      | Ramp XSlope (%)       | 5.4  |                        |                             |      |  |
|                            |         | N/A                                     | Flare Type LT         | N/A  | N/A                    | Flare Type RT               | N/A  |  |
|                            |         | N/A                                     | Flare Slope LT (%)    | N/A  | N/A                    | Flare Slope RT (%)          | 0.0  |  |
| Surveyor Notes:            |         | N/A                                     | Flare Traversable LT? | N/A  | N/A                    | Flare Traversable RT?       | N/A  |  |
| N/A                        |         | N/A                                     | Landing Length (in)   | 0.0  | N/A                    | DWS Provided?               | N/A  |  |
|                            |         | N/A                                     | Landing Width (in)    | 0.0  | N/A                    | DWS Contrast?               | N/A  |  |
|                            |         | N/A                                     | Landing Slope (%)     | 0.0  | N/A                    | DWS Length (in)             | N/A  |  |
|                            |         | N/A                                     | Landing X Slope (%)   | 0.0  | N/A                    | DWS Full Width?             | N/A  |  |
| PROW/ADA:                  |         | N/A                                     | Landing Curb? (Y/N)   | N/A  | N/A                    | DWS Offset LT (in)          | N/A  |  |
| R304.5.3                   |         | N/A                                     | Shared Landing?       | N/A  | N/A                    | DWS Offset RT (in)          | N/A  |  |
|                            |         | N/A                                     | Gutter Ponding?       | 0.0  | N/A                    | Gutter Slope (%)            | N/A  |  |
|                            |         | N/A                                     | Gutter Lip Ht (in)    | 0.0  | N/A                    | Gutter X Slope (%)          | N/A  |  |
|                            |         | N/A                                     | Painted X Walk1?      | No   |                        | Road Slope (%)              | 3.9  |  |
|                            |         |                                         | X Walk 1 Direction    | To N |                        | Road X Slope (%)            | 0.7  |  |
|                            |         |                                         | X Walk 1 Width (in)   | N/A  |                        | Clear Space?                | N/A  |  |
|                            |         |                                         | X Walk 1 Slope (%)    | 3.9  | N/A                    | Clear Space to XWalk (in)   | N/A  |  |
|                            |         |                                         | X Walk 1 X Slope (%)  | 0.7  | N/A                    | Storm Grate/Utility Hazard? | N/A  |  |
|                            |         | N/A                                     | Ramp inside XWalk1?   | N/A  |                        | Storm Grate/Utility Type    |      |  |
|                            |         | N/A                                     | Any Obstructions?     | N/A  |                        |                             | N/A  |  |
| Total Cost: \$             | 1600.00 |                                         | Obstruction Type      |      | Yes                    | Surface Condition? (G/P)    | Good |  |
|                            |         |                                         |                       | N/A  | N/A                    | Curb Slope (%)              | 8.1  |  |
|                            |         |                                         |                       |      |                        |                             |      |  |