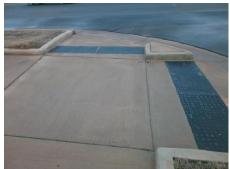

| Possible Solution          |         | Field Measurements/Component Compliance |                       |      |                        |                             |      |  |
|----------------------------|---------|-----------------------------------------|-----------------------|------|------------------------|-----------------------------|------|--|
| Possible Solutions:        |         | Compliance Description                  |                       | Data | Compliance Description |                             | Data |  |
| Remove & Replace Entire Ra | lamp.   | N/A                                     | Ramp Length (in)      | 36.0 | N/A                    | Grade Break?                | N/A  |  |
| •                          | •       | Yes                                     | Ramp Width (in)       | 94.5 | N/A                    | Grade Break Slope (%)       | 0.0  |  |
|                            |         | Yes                                     | Ramp Slope (%)        | 2.6  | N/A                    | Grade Break XSlope (%)      | 0.0  |  |
|                            |         | No                                      | Ramp XSlope (%)       | 5.4  |                        |                             |      |  |
|                            |         | N/A                                     | Flare Type LT         | N/A  | N/A                    | Flare Type RT               | N/A  |  |
|                            |         | N/A                                     | Flare Slope LT (%)    | N/A  | N/A                    | Flare Slope RT (%)          | 0.0  |  |
| Surveyor Notes:            |         | N/A                                     | Flare Traversable LT? | N/A  | N/A                    | Flare Traversable RT?       | N/A  |  |
| N/A                        |         | N/A                                     | Landing Length (in)   | 0.0  | N/A                    | DWS Provided?               | N/A  |  |
|                            |         | N/A                                     | Landing Width (in)    | 0.0  | N/A                    | DWS Contrast?               | N/A  |  |
|                            |         | N/A                                     | Landing Slope (%)     | 0.0  | N/A                    | DWS Length (in)             | N/A  |  |
|                            |         | N/A                                     | Landing X Slope (%)   | 0.0  | N/A                    | DWS Full Width?             | N/A  |  |
| PROW/ADA:                  |         | N/A                                     | Landing Curb? (Y/N)   | N/A  | N/A                    | DWS Offset LT (in)          | N/A  |  |
| R304.5.3                   |         | N/A                                     | Shared Landing?       | N/A  | N/A                    | DWS Offset RT (in)          | N/A  |  |
|                            |         | N/A                                     | Gutter Ponding?       | 0.0  | N/A                    | Gutter Slope (%)            | N/A  |  |
|                            |         | N/A                                     | Gutter Lip Ht (in)    | 0.0  | N/A                    | Gutter X Slope (%)          | N/A  |  |
|                            |         | N/A                                     | Painted X Walk1?      | No   |                        | Road Slope (%)              | 3.9  |  |
|                            |         |                                         | X Walk 1 Direction    | To N |                        | Road X Slope (%)            | 0.7  |  |
|                            |         |                                         | X Walk 1 Width (in)   | N/A  |                        | Clear Space?                | N/A  |  |
|                            |         |                                         | X Walk 1 Slope (%)    | 3.9  | N/A                    | Clear Space to XWalk (in)   | N/A  |  |
|                            |         |                                         | X Walk 1 X Slope (%)  | 0.7  | N/A                    | Storm Grate/Utility Hazard? | N/A  |  |
|                            |         | N/A                                     | Ramp inside XWalk1?   | N/A  |                        | Storm Grate/Utility Type    |      |  |
|                            |         | N/A                                     | Any Obstructions?     | N/A  |                        |                             | N/A  |  |
| Total Cost: \$             | 1600.00 |                                         | Obstruction Type      |      | Yes                    | Surface Condition? (G/P)    | Good |  |
|                            |         |                                         |                       | N/A  | N/A                    | Curb Slope (%)              | 8.1  |  |
|                            |         |                                         |                       |      |                        |                             |      |  |