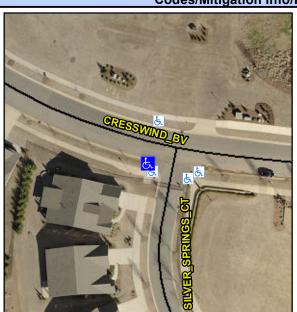

## Access Compliance Report Public Rights-of-Way (Curb Ramps)

Intersection ID: N/AMain Street:CRESSWIND BVCross Street:SILVER SPRINGS CTLocation:SWADA ID: 6E3165AF26C4Ramp Type:Directional1Initial Pass/Fail:FailOverall Compliance:NoSeverity Score:12.5

## Field Measurements/Component Compliance

| Street 1 Name           | CRESSWIND BV |
|-------------------------|--------------|
| Stop Condition-Street 1 | None         |
| Street 2 Name           | N/A          |
| Stop Condition-Street 2 | N/A          |