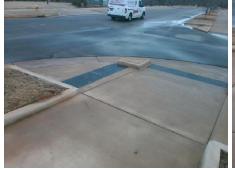

| Possible Solution          |         | Field Measurements/Component Compliance |                       |      |                        |                             |      |  |
|----------------------------|---------|-----------------------------------------|-----------------------|------|------------------------|-----------------------------|------|--|
| Possible Solutions:        |         | Compliance Description                  |                       | Data | Compliance Description |                             | Data |  |
| Remove & Replace Entire Ra | lamp.   | N/A                                     | Ramp Length (in)      | 36.0 | N/A                    | Grade Break?                | N/A  |  |
| •                          | •       | Yes                                     | Ramp Width (in)       | 94.5 | N/A                    | Grade Break Slope (%)       | 0.0  |  |
|                            |         | Yes                                     | Ramp Slope (%)        | 2.6  | N/A                    | Grade Break XSlope (%)      | 0.0  |  |
|                            |         | No                                      | Ramp XSlope (%)       | 5.4  |                        |                             |      |  |
|                            |         | N/A                                     | Flare Type LT         | N/A  | N/A                    | Flare Type RT               | N/A  |  |
|                            |         | N/A                                     | Flare Slope LT (%)    | N/A  | N/A                    | Flare Slope RT (%)          | 0.0  |  |
| Surveyor Notes:            |         | N/A                                     | Flare Traversable LT? | N/A  | N/A                    | Flare Traversable RT?       | N/A  |  |
| N/A                        |         | N/A                                     | Landing Length (in)   | 0.0  | N/A                    | DWS Provided?               | N/A  |  |
|                            |         | N/A                                     | Landing Width (in)    | 0.0  | N/A                    | DWS Contrast?               | N/A  |  |
|                            |         | N/A                                     | Landing Slope (%)     | 0.0  | N/A                    | DWS Length (in)             | N/A  |  |
|                            |         | N/A                                     | Landing X Slope (%)   | 0.0  | N/A                    | DWS Full Width?             | N/A  |  |
| PROW/ADA:                  |         | N/A                                     | Landing Curb? (Y/N)   | N/A  | N/A                    | DWS Offset LT (in)          | N/A  |  |
| R304.5.3                   |         | N/A                                     | Shared Landing?       | N/A  | N/A                    | DWS Offset RT (in)          | N/A  |  |
|                            |         | N/A                                     | Gutter Ponding?       | 0.0  | N/A                    | Gutter Slope (%)            | N/A  |  |
|                            |         | N/A                                     | Gutter Lip Ht (in)    | 0.0  | N/A                    | Gutter X Slope (%)          | N/A  |  |
|                            |         | N/A                                     | Painted X Walk1?      | No   |                        | Road Slope (%)              | 3.9  |  |
|                            |         |                                         | X Walk 1 Direction    | To N |                        | Road X Slope (%)            | 0.7  |  |
|                            |         |                                         | X Walk 1 Width (in)   | N/A  |                        | Clear Space?                | N/A  |  |
|                            |         |                                         | X Walk 1 Slope (%)    | 3.9  | N/A                    | Clear Space to XWalk (in)   | N/A  |  |
|                            |         |                                         | X Walk 1 X Slope (%)  | 0.7  | N/A                    | Storm Grate/Utility Hazard? | N/A  |  |
|                            |         | N/A                                     | Ramp inside XWalk1?   | N/A  |                        | Storm Grate/Utility Type    |      |  |
|                            |         | N/A                                     | Any Obstructions?     | N/A  |                        |                             | N/A  |  |
| Total Cost: \$             | 1600.00 |                                         | Obstruction Type      |      | Yes                    | Surface Condition? (G/P)    | Good |  |
|                            |         |                                         |                       | N/A  | N/A                    | Curb Slope (%)              | 8.1  |  |
|                            |         |                                         |                       |      |                        |                             |      |  |