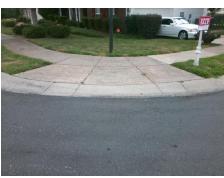

Remove & Replace Curb Ramp With Two New Directional Ramps or Equivalent.

Surveyor Notes:

N/A

PROW/ADA:

R304.5.1, R304.5.3

Total Cost: \$ 3200.00

| Field Measurements/Component Compnance |                       |      |                        |                             |      |
|----------------------------------------|-----------------------|------|------------------------|-----------------------------|------|
| Compliance Description                 |                       | Data | Compliance Description |                             | Data |
| N/A                                    | Ramp Length (in)      | 49.0 | Yes                    | BlendTrans Slope (%)        | 3.0  |
| No                                     | Ramp Width (in)       | 47.5 | No                     | BlendTrans XSlope (%)       | 3.1  |
| N/A                                    | Flare Type LT         | N/A  | N/A                    | Flare Type RT               | N/A  |
| N/A                                    | Flare Slope LT (%)    | N/A  | N/A                    | Flare Slope RT (%)          | N/A  |
| N/A                                    | Flare Traversable LT? | N/A  | N/A                    | Flare Traversable RT?       | N/A  |
| N/A                                    | Landing Length (in)   | N/A  | N/A                    | DWS Provided?               | N/A  |
| N/A                                    | Landing Width (in)    | N/A  | N/A                    | DWS Contrast?               | N/A  |
| N/A                                    | Landing Slope (%)     | N/A  | N/A                    | DWS Length (in)             | N/A  |
| N/A                                    | Landing X Slope (%)   | N/A  | N/A                    | DWS Full Width?             | N/A  |
| N/A                                    | Landing Curb? (Y/N)   | N/A  | N/A                    | DWS Offset (in)             | N/A  |
| N/A                                    | Shared Landing?       | N/A  |                        |                             |      |
| N/A                                    | Gutter Ponding?       | N/A  | N/A                    | Gutter Slope (%)            | N/A  |
| N/A                                    | Gutter Lip Ht (in)    | N/A  | N/A                    | Gutter X Slope (%)          | N/A  |
| N/A                                    | Painted X Walk1?      | No   | N/A                    | Painted X Walk2?            | No   |
|                                        | X Walk 1 Direction    | To E |                        | X Walk 2 Direction          | To N |
|                                        | X Walk 1 Width (in)   | N/A  |                        | X Walk 2 Width (in)         | N/A  |
|                                        | X Walk 1 Slope (%)    | 8.9  |                        | X Walk 2 Slope (%)          | 3.6  |
|                                        | X Walk 1 X Slope (%)  | 2.0  |                        | X Walk 2 X Slope (%)        | 6.4  |
| N/A                                    | Ramp inside XWalk1?   | N/A  | N/A                    | Ramp inside XWalk2?         | N/A  |
|                                        | Road Slope (%)        | 2.2  |                        | Clear Space?                | N/A  |
|                                        | Road X Slope (%)      | 6.3  | N/A                    | Clear Space to XWalk (in)   | N/A  |
| N/A                                    | Any Obstructions?     | N/A  | N/A                    | Storm Grate/Utility Hazard? | N/A  |
|                                        | Obstruction Type      |      |                        | Storm Grate/Utility Type    |      |
|                                        |                       | N/A  |                        |                             | N/A  |
|                                        |                       |      | Yes                    | Surface Condition? (G/P)    | Good |
|                                        |                       |      |                        |                             |      |