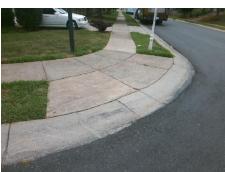

Remove & Replace Curb Ramp With Two New Directional Ramps or Equivalent.

Surveyor Notes:

N/A

PROW/ADA:

R304.5.1, R304.5.3

Total Cost: \$ 3200.00

| Field Measurements/Component Compnance |                       |      |                        |                             |      |
|----------------------------------------|-----------------------|------|------------------------|-----------------------------|------|
| Compliance Description                 |                       | Data | Compliance Description |                             | Data |
| N/A                                    | Ramp Length (in)      | 49.0 | Yes                    | BlendTrans Slope (%)        | 3.0  |
| No                                     | Ramp Width (in)       | 47.5 | No                     | BlendTrans XSlope (%)       | 3.1  |
| N/A                                    | Flare Type LT         | N/A  | N/A                    | Flare Type RT               | N/A  |
| N/A                                    | Flare Slope LT (%)    | N/A  | N/A                    | Flare Slope RT (%)          | N/A  |
| N/A                                    | Flare Traversable LT? | N/A  | N/A                    | Flare Traversable RT?       | N/A  |
| N/A                                    | Landing Length (in)   | N/A  | N/A                    | DWS Provided?               | N/A  |
| N/A                                    | Landing Width (in)    | N/A  | N/A                    | DWS Contrast?               | N/A  |
| N/A                                    | Landing Slope (%)     | N/A  | N/A                    | DWS Length (in)             | N/A  |
| N/A                                    | Landing X Slope (%)   | N/A  | N/A                    | DWS Full Width?             | N/A  |
| N/A                                    | Landing Curb? (Y/N)   | N/A  | N/A                    | DWS Offset (in)             | N/A  |
| N/A                                    | Shared Landing?       | N/A  |                        |                             |      |
| N/A                                    | Gutter Ponding?       | N/A  | N/A                    | Gutter Slope (%)            | N/A  |
| N/A                                    | Gutter Lip Ht (in)    | N/A  | N/A                    | Gutter X Slope (%)          | N/A  |
| N/A                                    | Painted X Walk1?      | No   | N/A                    | Painted X Walk2?            | No   |
|                                        | X Walk 1 Direction    | To E |                        | X Walk 2 Direction          | To N |
|                                        | X Walk 1 Width (in)   | N/A  |                        | X Walk 2 Width (in)         | N/A  |
|                                        | X Walk 1 Slope (%)    | 8.9  |                        | X Walk 2 Slope (%)          | 3.6  |
|                                        | X Walk 1 X Slope (%)  | 2.0  |                        | X Walk 2 X Slope (%)        | 6.4  |
| N/A                                    | Ramp inside XWalk1?   | N/A  | N/A                    | Ramp inside XWalk2?         | N/A  |
|                                        | Road Slope (%)        | 2.2  |                        | Clear Space?                | N/A  |
|                                        | Road X Slope (%)      | 6.3  | N/A                    | Clear Space to XWalk (in)   | N/A  |
| N/A                                    | Any Obstructions?     | N/A  | N/A                    | Storm Grate/Utility Hazard? | N/A  |
|                                        | Obstruction Type      |      |                        | Storm Grate/Utility Type    |      |
|                                        |                       | N/A  |                        |                             | N/A  |
|                                        |                       |      | Yes                    | Surface Condition? (G/P)    | Good |
|                                        |                       |      |                        |                             |      |