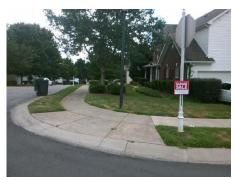

Remove & Replace Curb Ramp With Two New Directional Ramps or Equivalent.

Surveyor Notes:

N/A

PROW/ADA:

R304.5.1, R304.5.3

Total Cost: \$ 3200.00

| Field Measurements/Component Compnance |                       |      |                        |                             |      |
|----------------------------------------|-----------------------|------|------------------------|-----------------------------|------|
| Compliance Description                 |                       | Data | Compliance Description |                             | Data |
| N/A                                    | Ramp Length (in)      | 49.0 | Yes                    | BlendTrans Slope (%)        | 3.0  |
| No                                     | Ramp Width (in)       | 47.5 | No                     | BlendTrans XSlope (%)       | 3.1  |
| N/A                                    | Flare Type LT         | N/A  | N/A                    | Flare Type RT               | N/A  |
| N/A                                    | Flare Slope LT (%)    | N/A  | N/A                    | Flare Slope RT (%)          | N/A  |
| N/A                                    | Flare Traversable LT? | N/A  | N/A                    | Flare Traversable RT?       | N/A  |
| N/A                                    | Landing Length (in)   | N/A  | N/A                    | DWS Provided?               | N/A  |
| N/A                                    | Landing Width (in)    | N/A  | N/A                    | DWS Contrast?               | N/A  |
| N/A                                    | Landing Slope (%)     | N/A  | N/A                    | DWS Length (in)             | N/A  |
| N/A                                    | Landing X Slope (%)   | N/A  | N/A                    | DWS Full Width?             | N/A  |
| N/A                                    | Landing Curb? (Y/N)   | N/A  | N/A                    | DWS Offset (in)             | N/A  |
| N/A                                    | Shared Landing?       | N/A  |                        |                             |      |
| N/A                                    | Gutter Ponding?       | N/A  | N/A                    | Gutter Slope (%)            | N/A  |
| N/A                                    | Gutter Lip Ht (in)    | N/A  | N/A                    | Gutter X Slope (%)          | N/A  |
| N/A                                    | Painted X Walk1?      | No   | N/A                    | Painted X Walk2?            | No   |
|                                        | X Walk 1 Direction    | To E |                        | X Walk 2 Direction          | To N |
|                                        | X Walk 1 Width (in)   | N/A  |                        | X Walk 2 Width (in)         | N/A  |
|                                        | X Walk 1 Slope (%)    | 8.9  |                        | X Walk 2 Slope (%)          | 3.6  |
|                                        | X Walk 1 X Slope (%)  | 2.0  |                        | X Walk 2 X Slope (%)        | 6.4  |
| N/A                                    | Ramp inside XWalk1?   | N/A  | N/A                    | Ramp inside XWalk2?         | N/A  |
|                                        | Road Slope (%)        | 2.2  |                        | Clear Space?                | N/A  |
|                                        | Road X Slope (%)      | 6.3  | N/A                    | Clear Space to XWalk (in)   | N/A  |
| N/A                                    | Any Obstructions?     | N/A  | N/A                    | Storm Grate/Utility Hazard? | N/A  |
|                                        | Obstruction Type      |      |                        | Storm Grate/Utility Type    |      |
|                                        |                       | N/A  |                        |                             | N/A  |
|                                        |                       |      | Yes                    | Surface Condition? (G/P)    | Good |
|                                        |                       |      |                        |                             |      |