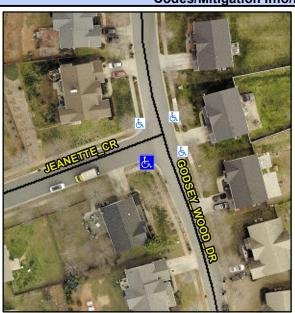

## Access Compliance Report Public Rights-of-Way (Curb Ramps)

Intersection ID: 42770Main Street: GODSEY\_WOOD\_DRCross Street: JEANETTE\_CRLocation:SWADA ID: 6E34892D0E6CRamp Type: BlendTrans2Initial Pass/Fail: FailOverall Compliance: NoSeverity Score:10

**Codes/Mitigation Info/Possible Solution** 

Field Measurements/Component Compliance

Street 1 Name
Stop Condition-Street 1
Street 2 Name
Stop Condition-Street 2

GODSEY WOOD DR
None
JEANETTE CR
StopSign

Possible Solutions: