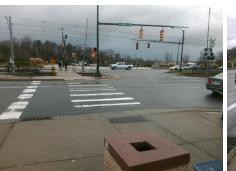

## Access Compliance Report Public Rights-of-Way (Curb Ramps)

| Intersection ID: 50272                  | Main Str        | reet: SOUTH_BV               | Cross Street: WHITTON_ST                                                                        |            |                       |       |                             | Location:                   | SE   |
|-----------------------------------------|-----------------|------------------------------|-------------------------------------------------------------------------------------------------|------------|-----------------------|-------|-----------------------------|-----------------------------|------|
| ADA ID: 6E34F8836E4D                    | Ramp Type: Perp |                              |                                                                                                 |            | nil: Fail Overall (   |       | 12.5                        |                             |      |
| Codes/Mitigation Info/Possible Solution |                 |                              |                                                                                                 |            |                       |       |                             |                             |      |
|                                         |                 |                              | Field Measurements/Component Compliance Compliance Description Data Compliance Description Data |            |                       |       |                             |                             |      |
|                                         | COLL ST         | Possible Solutions:          | Compliance Description                                                                          |            |                       |       | Data Compliance Description |                             |      |
|                                         |                 | Remove & Replace Entire Ramp |                                                                                                 | / <b>A</b> | Ramp Length (in)      | 90.0  | Yes                         | Ramp Slope (%)              | 5.4  |
| LE CALLER 12                            |                 |                              |                                                                                                 | es         | Ramp Width (in)       | 48.0  | No                          | Ramp XSlope (%)             | 5.9  |
|                                         |                 |                              |                                                                                                 | / <b>A</b> | Flare Type LT         | N/A   | N/A                         | Flare Type RT               | N/A  |
|                                         |                 |                              | N                                                                                               | / <b>A</b> | Flare Slope LT (%)    | N/A   | N/A                         | Flare Slope RT (%)          | N/A  |
| & S White                               |                 |                              | N                                                                                               | / <b>A</b> | Flare Traversable LT? | N/A   | N/A                         | Flare Traversable RT?       | N/A  |
| 5 5 L                                   |                 |                              | N                                                                                               | / <b>A</b> | Landing Length (in)   | N/A   | N/A                         | DWS Provided?               | N/A  |
|                                         |                 | Surveyor Notes:              | N                                                                                               | / <b>A</b> | Landing Width (in)    | N/A   | N/A                         | DWS Contrast?               | N/A  |
|                                         |                 | N/A                          | N                                                                                               | / <b>A</b> | Landing Slope (%)     | N/A   | N/A                         | DWS Length (in)             | N/A  |
|                                         |                 |                              | N                                                                                               | / <b>A</b> | Landing X Slope (%)   | N/A   | N/A                         | DWS Full Width?             | N/A  |
|                                         |                 | -                            | N                                                                                               | / <b>A</b> | Landing Curb? (Y/N)   | N/A   | N/A                         | DWS Offset (in)             | N/A  |
|                                         |                 |                              | N                                                                                               | / <b>A</b> | Shared Landing?       | N/A   |                             |                             |      |
|                                         | The second      | PROW/ADA:                    | N                                                                                               | / <b>A</b> | Gutter Ponding?       | N/A   | N/A                         | Gutter Slope (%)            | N/A  |
| AS AN TOUR SAL                          | The main states | Not Found, R304.5.3          | N                                                                                               | / <b>A</b> | Gutter Lip Ht (in)    | N/A   | N/A                         | Gutter X Slope (%)          | N/A  |
| A Bros                                  | SALW.           | ·····                        | N                                                                                               | / <b>A</b> | Painted X Walk1?      | Yes   | N/A                         | Painted X Walk2?            | N/A  |
|                                         |                 |                              |                                                                                                 |            | X Walk 1 Direction    | To NW |                             | X Walk 2 Direction          | N/A  |
|                                         |                 |                              | N                                                                                               | / <b>A</b> | X Walk 1 Width (in)   | 118.0 | N/A                         | X Walk 2 Width (in)         | N/A  |
| Street 1 Name                           | SOUTH BV        | -                            |                                                                                                 |            | X Walk 1 Slope (%)    | 1.4   |                             | X Walk 2 Slope (%)          | N/A  |
| Stop Condition-Street 2                 | Signal          |                              |                                                                                                 |            | X Walk 1 X Slope (%)  | 0.7   |                             | X Walk 2 X Slope (%)        | N/A  |
| Street 2 Name                           | N/A             |                              | N                                                                                               | /A         | Ramp inside XWalk1?   | Yes   | N/A                         | Ramp inside XWalk2?         | N/A  |
| Stop Condition-Street 1                 | N/A             |                              |                                                                                                 |            | Road Slope (%)        | N/A   | N/A                         | Clear Space?                | N/A  |
|                                         |                 |                              |                                                                                                 |            | Road X Slope (%)      | N/A   | N/A                         | Clear Space to XWalk (in)   | N/A  |
|                                         |                 |                              | N                                                                                               | / <b>A</b> | Any Obstructions?     | N/A   | N/A                         | Storm Grate/Utility Hazard? | N/A  |
|                                         |                 | Total Cost: \$ 1             | 850.00                                                                                          |            | Obstruction Type      |       |                             | Storm Grate/Utility Type    | 100  |
|                                         |                 | iotai 003t. 🌵 i              |                                                                                                 |            | Obstruction Type      | N/A   |                             | Storm Grate/Ounity Type     | N/A  |
|                                         |                 |                              |                                                                                                 |            |                       | IN/A  | 1                           |                             | IN/A |