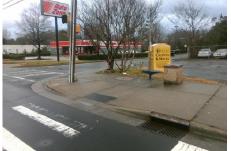

## Access Compliance Report Public Rights-of-Way (Curb Ramps)

| Intersection ID: 50272                  | Main Str        | reet: SOUTH_BV               | Cross Street: WHITTON_ST                                                                        |            |                       |       |                             | Location:                   | SE   |
|-----------------------------------------|-----------------|------------------------------|-------------------------------------------------------------------------------------------------|------------|-----------------------|-------|-----------------------------|-----------------------------|------|
| ADA ID: 6E34F8836E4D                    | Ramp Type: Perp |                              |                                                                                                 |            | nil: Fail Overall (   |       | 12.5                        |                             |      |
| Codes/Mitigation Info/Possible Solution |                 |                              |                                                                                                 |            |                       |       |                             |                             |      |
|                                         |                 |                              | Field Measurements/Component Compliance Compliance Description Data Compliance Description Data |            |                       |       |                             |                             |      |
|                                         | COLL ST         | Possible Solutions:          | Compliance Description                                                                          |            |                       |       | Data Compliance Description |                             |      |
|                                         |                 | Remove & Replace Entire Ramp |                                                                                                 | / <b>A</b> | Ramp Length (in)      | 90.0  | Yes                         | Ramp Slope (%)              | 5.4  |
| LE CALLER 12                            |                 |                              |                                                                                                 | es         | Ramp Width (in)       | 48.0  | No                          | Ramp XSlope (%)             | 5.9  |
|                                         |                 |                              |                                                                                                 | / <b>A</b> | Flare Type LT         | N/A   | N/A                         | Flare Type RT               | N/A  |
|                                         |                 |                              | N                                                                                               | / <b>A</b> | Flare Slope LT (%)    | N/A   | N/A                         | Flare Slope RT (%)          | N/A  |
| & S White                               |                 |                              | N                                                                                               | / <b>A</b> | Flare Traversable LT? | N/A   | N/A                         | Flare Traversable RT?       | N/A  |
| 5 5 L                                   |                 |                              | N                                                                                               | / <b>A</b> | Landing Length (in)   | N/A   | N/A                         | DWS Provided?               | N/A  |
|                                         |                 | Surveyor Notes:              | N                                                                                               | / <b>A</b> | Landing Width (in)    | N/A   | N/A                         | DWS Contrast?               | N/A  |
|                                         |                 | N/A                          | N                                                                                               | / <b>A</b> | Landing Slope (%)     | N/A   | N/A                         | DWS Length (in)             | N/A  |
|                                         |                 |                              | N                                                                                               | / <b>A</b> | Landing X Slope (%)   | N/A   | N/A                         | DWS Full Width?             | N/A  |
|                                         |                 | -                            | N                                                                                               | / <b>A</b> | Landing Curb? (Y/N)   | N/A   | N/A                         | DWS Offset (in)             | N/A  |
|                                         |                 |                              | N                                                                                               | / <b>A</b> | Shared Landing?       | N/A   |                             |                             |      |
|                                         | The second      | PROW/ADA:                    | N                                                                                               | / <b>A</b> | Gutter Ponding?       | N/A   | N/A                         | Gutter Slope (%)            | N/A  |
| AS AN TOUR SAL                          | The main states | Not Found, R304.5.3          | N                                                                                               | / <b>A</b> | Gutter Lip Ht (in)    | N/A   | N/A                         | Gutter X Slope (%)          | N/A  |
| A Bros                                  | SALW.           | ·····                        | N                                                                                               | / <b>A</b> | Painted X Walk1?      | Yes   | N/A                         | Painted X Walk2?            | N/A  |
|                                         |                 |                              |                                                                                                 |            | X Walk 1 Direction    | To NW |                             | X Walk 2 Direction          | N/A  |
|                                         |                 |                              | N                                                                                               | / <b>A</b> | X Walk 1 Width (in)   | 118.0 | N/A                         | X Walk 2 Width (in)         | N/A  |
| Street 1 Name                           | SOUTH BV        | -                            |                                                                                                 |            | X Walk 1 Slope (%)    | 1.4   |                             | X Walk 2 Slope (%)          | N/A  |
| Stop Condition-Street 2                 | Signal          |                              |                                                                                                 |            | X Walk 1 X Slope (%)  | 0.7   |                             | X Walk 2 X Slope (%)        | N/A  |
| Street 2 Name                           | N/A             |                              | N                                                                                               | /A         | Ramp inside XWalk1?   | Yes   | N/A                         | Ramp inside XWalk2?         | N/A  |
| Stop Condition-Street 1                 | N/A             |                              |                                                                                                 |            | Road Slope (%)        | N/A   | N/A                         | Clear Space?                | N/A  |
|                                         |                 |                              |                                                                                                 |            | Road X Slope (%)      | N/A   | N/A                         | Clear Space to XWalk (in)   | N/A  |
|                                         |                 |                              | N                                                                                               | / <b>A</b> | Any Obstructions?     | N/A   | N/A                         | Storm Grate/Utility Hazard? | N/A  |
|                                         |                 | Total Cost: \$ 1             | 850.00                                                                                          |            | Obstruction Type      |       |                             | Storm Grate/Utility Type    | 100  |
|                                         |                 | iotai 003t. 🌵 i              |                                                                                                 |            | Obstruction Type      | N/A   |                             | Storm Grate/Ounity Type     | N/A  |
|                                         |                 |                              |                                                                                                 |            |                       | IN/A  | 1                           |                             | IN/A |