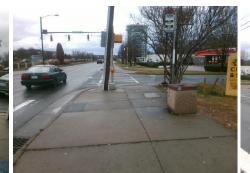

## Access Compliance Report Public Rights-of-Way (Curb Ramps)

| Intersection ID: 50272                  | Main Str        | reet: SOUTH_BV               | Cross Street: WHITTON_ST                                                                        |            |                       |       |                             | Location:                   | SE   |
|-----------------------------------------|-----------------|------------------------------|-------------------------------------------------------------------------------------------------|------------|-----------------------|-------|-----------------------------|-----------------------------|------|
| ADA ID: 6E34F8836E4D                    | Ramp Type: Perp |                              |                                                                                                 |            | nil: Fail Overall (   |       | 12.5                        |                             |      |
| Codes/Mitigation Info/Possible Solution |                 |                              |                                                                                                 |            |                       |       |                             |                             |      |
|                                         |                 |                              | Field Measurements/Component Compliance Compliance Description Data Compliance Description Data |            |                       |       |                             |                             |      |
|                                         | COLL ST         | Possible Solutions:          | Compliance Description                                                                          |            |                       |       | Data Compliance Description |                             |      |
|                                         |                 | Remove & Replace Entire Ramp |                                                                                                 | / <b>A</b> | Ramp Length (in)      | 90.0  | Yes                         | Ramp Slope (%)              | 5.4  |
| LE CALLER 12                            |                 |                              |                                                                                                 | es         | Ramp Width (in)       | 48.0  | No                          | Ramp XSlope (%)             | 5.9  |
|                                         |                 |                              |                                                                                                 | / <b>A</b> | Flare Type LT         | N/A   | N/A                         | Flare Type RT               | N/A  |
|                                         |                 |                              | N                                                                                               | / <b>A</b> | Flare Slope LT (%)    | N/A   | N/A                         | Flare Slope RT (%)          | N/A  |
| & S White                               |                 |                              | N                                                                                               | / <b>A</b> | Flare Traversable LT? | N/A   | N/A                         | Flare Traversable RT?       | N/A  |
| 5 5 L                                   |                 |                              | N                                                                                               | / <b>A</b> | Landing Length (in)   | N/A   | N/A                         | DWS Provided?               | N/A  |
|                                         |                 | Surveyor Notes:              | N                                                                                               | / <b>A</b> | Landing Width (in)    | N/A   | N/A                         | DWS Contrast?               | N/A  |
|                                         |                 | N/A                          | N                                                                                               | / <b>A</b> | Landing Slope (%)     | N/A   | N/A                         | DWS Length (in)             | N/A  |
|                                         |                 |                              | N                                                                                               | / <b>A</b> | Landing X Slope (%)   | N/A   | N/A                         | DWS Full Width?             | N/A  |
|                                         |                 | -                            | N                                                                                               | / <b>A</b> | Landing Curb? (Y/N)   | N/A   | N/A                         | DWS Offset (in)             | N/A  |
|                                         |                 |                              | N                                                                                               | / <b>A</b> | Shared Landing?       | N/A   |                             |                             |      |
|                                         | The second      | PROW/ADA:                    | N                                                                                               | / <b>A</b> | Gutter Ponding?       | N/A   | N/A                         | Gutter Slope (%)            | N/A  |
| AS AN TOUR SAL                          | The main states | Not Found, R304.5.3          | N                                                                                               | / <b>A</b> | Gutter Lip Ht (in)    | N/A   | N/A                         | Gutter X Slope (%)          | N/A  |
| A Bros                                  | SALW.           | ·····                        | N                                                                                               | / <b>A</b> | Painted X Walk1?      | Yes   | N/A                         | Painted X Walk2?            | N/A  |
|                                         |                 |                              |                                                                                                 |            | X Walk 1 Direction    | To NW |                             | X Walk 2 Direction          | N/A  |
|                                         |                 |                              | N                                                                                               | / <b>A</b> | X Walk 1 Width (in)   | 118.0 | N/A                         | X Walk 2 Width (in)         | N/A  |
| Street 1 Name                           | SOUTH BV        | -                            |                                                                                                 |            | X Walk 1 Slope (%)    | 1.4   |                             | X Walk 2 Slope (%)          | N/A  |
| Stop Condition-Street 2                 | Signal          |                              |                                                                                                 |            | X Walk 1 X Slope (%)  | 0.7   |                             | X Walk 2 X Slope (%)        | N/A  |
| Street 2 Name                           | N/A             |                              | N                                                                                               | /A         | Ramp inside XWalk1?   | Yes   | N/A                         | Ramp inside XWalk2?         | N/A  |
| Stop Condition-Street 1                 | N/A             |                              |                                                                                                 |            | Road Slope (%)        | N/A   | N/A                         | Clear Space?                | N/A  |
|                                         |                 |                              |                                                                                                 |            | Road X Slope (%)      | N/A   | N/A                         | Clear Space to XWalk (in)   | N/A  |
|                                         |                 |                              | N                                                                                               | / <b>A</b> | Any Obstructions?     | N/A   | N/A                         | Storm Grate/Utility Hazard? | N/A  |
|                                         |                 | Total Cost: \$ 1             | 850.00                                                                                          |            | Obstruction Type      |       |                             | Storm Grate/Utility Type    | 100  |
|                                         |                 | iotai 003t. 🌵 i              |                                                                                                 |            | Obstruction Type      | N/A   |                             | Storm Grate/Ounity Type     | N/A  |
|                                         |                 |                              |                                                                                                 |            |                       | IN/A  | 1                           |                             | IN/A |