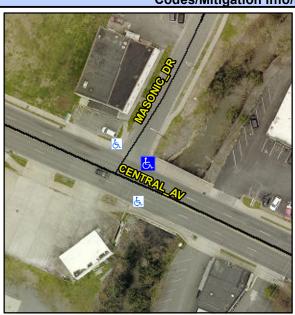

## Access Compliance Report Public Rights-of-Way (Curb Ramps)

Intersection ID: 13416 Main Street: CENTRAL\_AV Cross Street: MASONIC\_DR Location: E

ADA ID: 6E3767A33F53 Ramp Type: BlendTrans1 Initial Pass/Fail: Fail Overall Compliance: No Severity Score: 35

## Field Measurements/Component Compliance

Street 1 Name
Stop Condition-Street 1
Street 2 Name
Stop Condition-Street 2

MASONIC DR StopSign CENTRAL AV None Possible Solutions:

Remove & Replace Curb Ramp With Two New Directional Ramps or Equivalent.