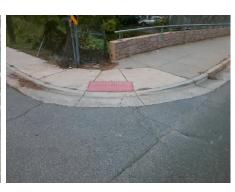

## Field Measurements/Component Compliance

Street 1 Name
Stop Condition-Street 1
Street 2 Name
Stop Condition-Street 2

MASONIC DR StopSign CENTRAL AV None Possible Solutions:

Remove & Replace Curb Ramp With Two New Directional Ramps or Equivalent.

Surveyor Notes:

N/A

PROW/ADA:

Not Found, R304.5.1

Total Cost: \$ 3200.00

| r leid Measurements/Component Compnance |                       |       |                        |                             |       |  |
|-----------------------------------------|-----------------------|-------|------------------------|-----------------------------|-------|--|
| Compliance Description                  |                       | Data  | Compliance Description |                             | Data  |  |
| N/A                                     | Ramp Length (in)      | 74.0  | Yes                    | BlendTrans Slope (%)        | 2.7   |  |
| No                                      | Ramp Width (in)       | 24.0  | Yes                    | BlendTrans XSlope (%)       | 1.9   |  |
| N/A                                     | Flare Type LT         | N/A   | N/A                    | Flare Type RT               | N/A   |  |
| N/A                                     | Flare Slope LT (%)    | N/A   | N/A                    | Flare Slope RT (%)          | N/A   |  |
| N/A                                     | Flare Traversable LT? | N/A   | N/A                    | Flare Traversable RT?       | N/A   |  |
| N/A                                     | Landing Length (in)   | N/A   | N/A                    | DWS Provided?               | N/A   |  |
| N/A                                     | Landing Width (in)    | N/A   | N/A                    | DWS Contrast?               | N/A   |  |
| N/A                                     | Landing Slope (%)     | N/A   | N/A                    | DWS Length (in)             | N/A   |  |
| N/A                                     | Landing X Slope (%)   | N/A   | N/A                    | DWS Full Width?             | N/A   |  |
| N/A                                     | Landing Curb? (Y/N)   | N/A   | N/A                    | DWS Offset (in)             | N/A   |  |
| N/A                                     | Shared Landing?       | N/A   |                        |                             |       |  |
| N/A                                     | Gutter Ponding?       | N/A   | N/A                    | Gutter Slope (%)            | N/A   |  |
| N/A                                     | Gutter Lip Ht (in)    | N/A   | N/A                    | Gutter X Slope (%)          | N/A   |  |
| N/A                                     | Painted X Walk1?      | No    | N/A                    | Painted X Walk2?            | No    |  |
|                                         | X Walk 1 Direction    | To NW |                        | X Walk 2 Direction          | To SW |  |
|                                         | X Walk 1 Width (in)   | N/A   |                        | X Walk 2 Width (in)         | N/A   |  |
|                                         | X Walk 1 Slope (%)    | 2.2   |                        | X Walk 2 Slope (%)          | 5.8   |  |
|                                         | X Walk 1 X Slope (%)  | 4.6   |                        | X Walk 2 X Slope (%)        | 2.1   |  |
| N/A                                     | Ramp inside XWalk1?   | N/A   | N/A                    | Ramp inside XWalk2?         | N/A   |  |
|                                         | Road Slope (%)        | 4.1   |                        | Clear Space?                | N/A   |  |
|                                         | Road X Slope (%)      | 7.7   | N/A                    | Clear Space to XWalk (in)   | N/A   |  |
| N/A                                     | Any Obstructions?     | N/A   | N/A                    | Storm Grate/Utility Hazard? | N/A   |  |
|                                         |                       |       |                        |                             |       |  |