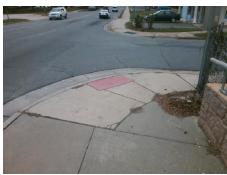

## Field Measurements/Component Compliance

Street 1 Name
Stop Condition-Street 1
Street 2 Name
Stop Condition-Street 2

MASONIC DR StopSign CENTRAL AV None Possible Solutions:

Remove & Replace Curb Ramp With Two New Directional Ramps or Equivalent.

Surveyor Notes:

N/A

PROW/ADA:

Not Found, R304.5.1

Total Cost: \$ 3200.00

| r leid Measurements/Component Compnance |                       |       |                        |                             |       |  |
|-----------------------------------------|-----------------------|-------|------------------------|-----------------------------|-------|--|
| Compliance Description                  |                       | Data  | Compliance Description |                             | Data  |  |
| N/A                                     | Ramp Length (in)      | 74.0  | Yes                    | BlendTrans Slope (%)        | 2.7   |  |
| No                                      | Ramp Width (in)       | 24.0  | Yes                    | BlendTrans XSlope (%)       | 1.9   |  |
| N/A                                     | Flare Type LT         | N/A   | N/A                    | Flare Type RT               | N/A   |  |
| N/A                                     | Flare Slope LT (%)    | N/A   | N/A                    | Flare Slope RT (%)          | N/A   |  |
| N/A                                     | Flare Traversable LT? | N/A   | N/A                    | Flare Traversable RT?       | N/A   |  |
| N/A                                     | Landing Length (in)   | N/A   | N/A                    | DWS Provided?               | N/A   |  |
| N/A                                     | Landing Width (in)    | N/A   | N/A                    | DWS Contrast?               | N/A   |  |
| N/A                                     | Landing Slope (%)     | N/A   | N/A                    | DWS Length (in)             | N/A   |  |
| N/A                                     | Landing X Slope (%)   | N/A   | N/A                    | DWS Full Width?             | N/A   |  |
| N/A                                     | Landing Curb? (Y/N)   | N/A   | N/A                    | DWS Offset (in)             | N/A   |  |
| N/A                                     | Shared Landing?       | N/A   |                        |                             |       |  |
| N/A                                     | Gutter Ponding?       | N/A   | N/A                    | Gutter Slope (%)            | N/A   |  |
| N/A                                     | Gutter Lip Ht (in)    | N/A   | N/A                    | Gutter X Slope (%)          | N/A   |  |
| N/A                                     | Painted X Walk1?      | No    | N/A                    | Painted X Walk2?            | No    |  |
|                                         | X Walk 1 Direction    | To NW |                        | X Walk 2 Direction          | To SW |  |
|                                         | X Walk 1 Width (in)   | N/A   |                        | X Walk 2 Width (in)         | N/A   |  |
|                                         | X Walk 1 Slope (%)    | 2.2   |                        | X Walk 2 Slope (%)          | 5.8   |  |
|                                         | X Walk 1 X Slope (%)  | 4.6   |                        | X Walk 2 X Slope (%)        | 2.1   |  |
| N/A                                     | Ramp inside XWalk1?   | N/A   | N/A                    | Ramp inside XWalk2?         | N/A   |  |
|                                         | Road Slope (%)        | 4.1   |                        | Clear Space?                | N/A   |  |
|                                         | Road X Slope (%)      | 7.7   | N/A                    | Clear Space to XWalk (in)   | N/A   |  |
| N/A                                     | Any Obstructions?     | N/A   | N/A                    | Storm Grate/Utility Hazard? | N/A   |  |
|                                         |                       |       |                        |                             |       |  |