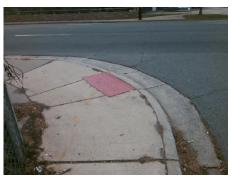

## Field Measurements/Component Compliance

Street 1 Name
Stop Condition-Street 1
Street 2 Name
Stop Condition-Street 2

MASONIC DR StopSign CENTRAL AV None Possible Solutions:

Remove & Replace Curb Ramp With Two New Directional Ramps or Equivalent.

Surveyor Notes:

N/A

PROW/ADA:

Not Found, R304.5.1

Total Cost: \$ 3200.00

| r leid Measurements/Component Compnance |                       |       |                        |                             |       |  |
|-----------------------------------------|-----------------------|-------|------------------------|-----------------------------|-------|--|
| Compliance Description                  |                       | Data  | Compliance Description |                             | Data  |  |
| N/A                                     | Ramp Length (in)      | 74.0  | Yes                    | BlendTrans Slope (%)        | 2.7   |  |
| No                                      | Ramp Width (in)       | 24.0  | Yes                    | BlendTrans XSlope (%)       | 1.9   |  |
| N/A                                     | Flare Type LT         | N/A   | N/A                    | Flare Type RT               | N/A   |  |
| N/A                                     | Flare Slope LT (%)    | N/A   | N/A                    | Flare Slope RT (%)          | N/A   |  |
| N/A                                     | Flare Traversable LT? | N/A   | N/A                    | Flare Traversable RT?       | N/A   |  |
| N/A                                     | Landing Length (in)   | N/A   | N/A                    | DWS Provided?               | N/A   |  |
| N/A                                     | Landing Width (in)    | N/A   | N/A                    | DWS Contrast?               | N/A   |  |
| N/A                                     | Landing Slope (%)     | N/A   | N/A                    | DWS Length (in)             | N/A   |  |
| N/A                                     | Landing X Slope (%)   | N/A   | N/A                    | DWS Full Width?             | N/A   |  |
| N/A                                     | Landing Curb? (Y/N)   | N/A   | N/A                    | DWS Offset (in)             | N/A   |  |
| N/A                                     | Shared Landing?       | N/A   |                        |                             |       |  |
| N/A                                     | Gutter Ponding?       | N/A   | N/A                    | Gutter Slope (%)            | N/A   |  |
| N/A                                     | Gutter Lip Ht (in)    | N/A   | N/A                    | Gutter X Slope (%)          | N/A   |  |
| N/A                                     | Painted X Walk1?      | No    | N/A                    | Painted X Walk2?            | No    |  |
|                                         | X Walk 1 Direction    | To NW |                        | X Walk 2 Direction          | To SW |  |
|                                         | X Walk 1 Width (in)   | N/A   |                        | X Walk 2 Width (in)         | N/A   |  |
|                                         | X Walk 1 Slope (%)    | 2.2   |                        | X Walk 2 Slope (%)          | 5.8   |  |
|                                         | X Walk 1 X Slope (%)  | 4.6   |                        | X Walk 2 X Slope (%)        | 2.1   |  |
| N/A                                     | Ramp inside XWalk1?   | N/A   | N/A                    | Ramp inside XWalk2?         | N/A   |  |
|                                         | Road Slope (%)        | 4.1   |                        | Clear Space?                | N/A   |  |
|                                         | Road X Slope (%)      | 7.7   | N/A                    | Clear Space to XWalk (in)   | N/A   |  |
| N/A                                     | Any Obstructions?     | N/A   | N/A                    | Storm Grate/Utility Hazard? | N/A   |  |
|                                         |                       |       |                        |                             |       |  |