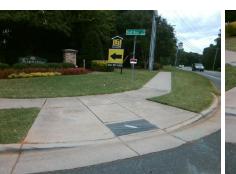

## Access Compliance Report Public Rights-of-Way (Curb Ramps)

| Intersection ID: 12280 Main Str          | reet: FIRST_RUN_CT                                                             | Cross St   | troot.                                        |                       |       |                             | Location:                   | N     |
|------------------------------------------|--------------------------------------------------------------------------------|------------|-----------------------------------------------|-----------------------|-------|-----------------------------|-----------------------------|-------|
|                                          |                                                                                |            | Cross Street: HARRISBURG_RD                   |                       |       |                             |                             |       |
| ADA ID: 6E4021AF9A57 Ramp Type: PerpDiag |                                                                                | Initial Pa | nitial Pass/Fail: Fail Overall Compliance: No |                       |       | o Severity Score:           | 8.75                        |       |
| Codes/Mitigation Info/Possible Solution  |                                                                                |            | Field Measurements/Component Compliance       |                       |       |                             |                             |       |
|                                          | Possible Solutions:                                                            |            | Compliance Description                        |                       | Data  | Data Compliance Description |                             | Data  |
|                                          | Remove & Replace Curb Ramp With<br>Two New Directional Ramps or<br>Equivalent. | /ith       | N/A                                           | Ramp Length (in)      | 84.0  | Yes                         | Ramp Slope (%)              | 7.6   |
|                                          |                                                                                |            | No                                            | Ramp Width (in)       | 44.0  | Yes                         | Ramp XSlope (%)             | 1.2   |
|                                          |                                                                                |            | N/A                                           | Flare Type LT         | N/A   | N/A                         | Flare Type RT               | N/A   |
|                                          |                                                                                |            | N/A                                           | Flare Slope LT (%)    | N/A   | N/A                         | Flare Slope RT (%)          | N/A   |
|                                          |                                                                                |            | N/A                                           | Flare Traversable LT? | N/A   | N/A                         | Flare Traversable RT?       | N/A   |
|                                          |                                                                                |            | N/A                                           | Landing Length (in)   | N/A   | N/A                         | DWS Provided?               | N/A   |
|                                          | Surveyor Notes:                                                                |            | N/A                                           | Landing Width (in)    | N/A   | N/A                         | DWS Contrast?               | N/A   |
|                                          | N/A                                                                            |            | N/A                                           | Landing Slope (%)     | N/A   | N/A                         | DWS Length (in)             | N/A   |
|                                          |                                                                                |            | N/A                                           | Landing X Slope (%)   | N/A   | N/A                         | DWS Full Width?             | N/A   |
|                                          |                                                                                |            | N/A                                           | Landing Curb? (Y/N)   | N/A   | N/A                         | DWS Offset (in)             | N/A   |
|                                          | 9                                                                              |            | N/A                                           | Shared Landing?       | N/A   |                             |                             |       |
|                                          | PROW/ADA:                                                                      |            | N/A                                           | Gutter Ponding?       | N/A   | N/A                         | Gutter Slope (%)            | N/A   |
|                                          | Not Found, R304.5.1                                                            |            | N/A                                           | Gutter Lip Ht (in)    | N/A   | N/A                         | Gutter X Slope (%)          | N/A   |
|                                          | · ·                                                                            |            | N/A                                           | Painted X Walk1?      | No    | N/A                         | Painted X Walk2?            | No    |
|                                          | *                                                                              |            |                                               | X Walk 1 Direction    | To SW |                             | X Walk 2 Direction          | To SE |
|                                          |                                                                                |            | N/A                                           | X Walk 1 Width (in)   | N/A   | N/A                         | X Walk 2 Width (in)         | N/A   |
| Street 1 Name FIRST RUN CT               |                                                                                |            |                                               | X Walk 1 Slope (%)    | N/A   |                             | X Walk 2 Slope (%)          | N/A   |
| Stop Condition-Street 2 StopSign         |                                                                                |            |                                               | X Walk 1 X Slope (%)  | N/A   |                             | X Walk 2 X Slope (%)        | N/A   |
| Street 2 Name HARRISBURG RD              |                                                                                |            | N/A                                           | Ramp inside XWalk1?   | N/A   | N/A                         | Ramp inside XWalk2?         | N/A   |
| Stop Condition-Street 1 None             |                                                                                |            |                                               | Road Slope (%)        | 1.7   | N/A                         | Clear Space?                | N/A   |
|                                          |                                                                                |            |                                               | Road X Slope (%)      | 6.2   | N/A                         | Clear Space to XWalk (in)   | N/A   |
|                                          |                                                                                |            | N/A                                           | Any Obstructions?     | N/A   | N/A                         | Storm Grate/Utility Hazard? | N/A   |
|                                          | Total Cost: \$ 32                                                              | 200.00     |                                               | Obstruction Type      |       |                             | Storm Grate/Utility Type    |       |
|                                          |                                                                                |            |                                               |                       | N/A   |                             |                             | N/A   |