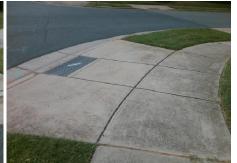

## Access Compliance Report Public Rights-of-Way (Curb Ramps)

| Intersection ID: 12280 Main Str          | reet: FIRST_RUN_CT                                                             | Cross St   | troot.                                        |                       |       |                             | Location:                   | N     |
|------------------------------------------|--------------------------------------------------------------------------------|------------|-----------------------------------------------|-----------------------|-------|-----------------------------|-----------------------------|-------|
|                                          |                                                                                |            | Cross Street: HARRISBURG_RD                   |                       |       |                             |                             |       |
| ADA ID: 6E4021AF9A57 Ramp Type: PerpDiag |                                                                                | Initial Pa | nitial Pass/Fail: Fail Overall Compliance: No |                       |       | o Severity Score:           | 8.75                        |       |
| Codes/Mitigation Info/Possible Solution  |                                                                                |            | Field Measurements/Component Compliance       |                       |       |                             |                             |       |
|                                          | Possible Solutions:                                                            |            | Compliance Description                        |                       | Data  | Data Compliance Description |                             | Data  |
|                                          | Remove & Replace Curb Ramp With<br>Two New Directional Ramps or<br>Equivalent. | /ith       | N/A                                           | Ramp Length (in)      | 84.0  | Yes                         | Ramp Slope (%)              | 7.6   |
|                                          |                                                                                |            | No                                            | Ramp Width (in)       | 44.0  | Yes                         | Ramp XSlope (%)             | 1.2   |
|                                          |                                                                                |            | N/A                                           | Flare Type LT         | N/A   | N/A                         | Flare Type RT               | N/A   |
|                                          |                                                                                |            | N/A                                           | Flare Slope LT (%)    | N/A   | N/A                         | Flare Slope RT (%)          | N/A   |
|                                          |                                                                                |            | N/A                                           | Flare Traversable LT? | N/A   | N/A                         | Flare Traversable RT?       | N/A   |
|                                          |                                                                                |            | N/A                                           | Landing Length (in)   | N/A   | N/A                         | DWS Provided?               | N/A   |
|                                          | Surveyor Notes:                                                                |            | N/A                                           | Landing Width (in)    | N/A   | N/A                         | DWS Contrast?               | N/A   |
|                                          | N/A                                                                            |            | N/A                                           | Landing Slope (%)     | N/A   | N/A                         | DWS Length (in)             | N/A   |
|                                          |                                                                                |            | N/A                                           | Landing X Slope (%)   | N/A   | N/A                         | DWS Full Width?             | N/A   |
|                                          |                                                                                |            | N/A                                           | Landing Curb? (Y/N)   | N/A   | N/A                         | DWS Offset (in)             | N/A   |
|                                          | 9                                                                              |            | N/A                                           | Shared Landing?       | N/A   |                             |                             |       |
|                                          | PROW/ADA:                                                                      |            | N/A                                           | Gutter Ponding?       | N/A   | N/A                         | Gutter Slope (%)            | N/A   |
|                                          | Not Found, R304.5.1                                                            |            | N/A                                           | Gutter Lip Ht (in)    | N/A   | N/A                         | Gutter X Slope (%)          | N/A   |
|                                          | · ·                                                                            |            | N/A                                           | Painted X Walk1?      | No    | N/A                         | Painted X Walk2?            | No    |
|                                          | *                                                                              |            |                                               | X Walk 1 Direction    | To SW |                             | X Walk 2 Direction          | To SE |
|                                          |                                                                                |            | N/A                                           | X Walk 1 Width (in)   | N/A   | N/A                         | X Walk 2 Width (in)         | N/A   |
| Street 1 Name FIRST RUN CT               |                                                                                |            |                                               | X Walk 1 Slope (%)    | N/A   |                             | X Walk 2 Slope (%)          | N/A   |
| Stop Condition-Street 2 StopSign         |                                                                                |            |                                               | X Walk 1 X Slope (%)  | N/A   |                             | X Walk 2 X Slope (%)        | N/A   |
| Street 2 Name HARRISBURG RD              |                                                                                |            | N/A                                           | Ramp inside XWalk1?   | N/A   | N/A                         | Ramp inside XWalk2?         | N/A   |
| Stop Condition-Street 1 None             |                                                                                |            |                                               | Road Slope (%)        | 1.7   | N/A                         | Clear Space?                | N/A   |
|                                          |                                                                                |            |                                               | Road X Slope (%)      | 6.2   | N/A                         | Clear Space to XWalk (in)   | N/A   |
|                                          |                                                                                |            | N/A                                           | Any Obstructions?     | N/A   | N/A                         | Storm Grate/Utility Hazard? | N/A   |
|                                          | Total Cost: \$ 32                                                              | 200.00     |                                               | Obstruction Type      |       |                             | Storm Grate/Utility Type    |       |
|                                          |                                                                                |            |                                               |                       | N/A   |                             |                             | N/A   |