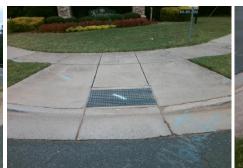

## Access Compliance Report Public Rights-of-Way (Curb Ramps)

| Intersection ID: 12280 Main Str          | reet: FIRST_RUN_CT                                                             | Cross St   | troot.                                        |                       |       |                             | Location:                   | N     |
|------------------------------------------|--------------------------------------------------------------------------------|------------|-----------------------------------------------|-----------------------|-------|-----------------------------|-----------------------------|-------|
|                                          |                                                                                |            | Cross Street: HARRISBURG_RD                   |                       |       |                             |                             |       |
| ADA ID: 6E4021AF9A57 Ramp Type: PerpDiag |                                                                                | Initial Pa | nitial Pass/Fail: Fail Overall Compliance: No |                       |       | o Severity Score:           | 8.75                        |       |
| Codes/Mitigation Info/Possible Solution  |                                                                                |            | Field Measurements/Component Compliance       |                       |       |                             |                             |       |
|                                          | Possible Solutions:                                                            |            | Compliance Description                        |                       | Data  | Data Compliance Description |                             | Data  |
|                                          | Remove & Replace Curb Ramp With<br>Two New Directional Ramps or<br>Equivalent. | /ith       | N/A                                           | Ramp Length (in)      | 84.0  | Yes                         | Ramp Slope (%)              | 7.6   |
|                                          |                                                                                |            | No                                            | Ramp Width (in)       | 44.0  | Yes                         | Ramp XSlope (%)             | 1.2   |
|                                          |                                                                                |            | N/A                                           | Flare Type LT         | N/A   | N/A                         | Flare Type RT               | N/A   |
|                                          |                                                                                |            | N/A                                           | Flare Slope LT (%)    | N/A   | N/A                         | Flare Slope RT (%)          | N/A   |
|                                          |                                                                                |            | N/A                                           | Flare Traversable LT? | N/A   | N/A                         | Flare Traversable RT?       | N/A   |
|                                          |                                                                                |            | N/A                                           | Landing Length (in)   | N/A   | N/A                         | DWS Provided?               | N/A   |
|                                          | Surveyor Notes:                                                                |            | N/A                                           | Landing Width (in)    | N/A   | N/A                         | DWS Contrast?               | N/A   |
|                                          | N/A                                                                            |            | N/A                                           | Landing Slope (%)     | N/A   | N/A                         | DWS Length (in)             | N/A   |
|                                          |                                                                                |            | N/A                                           | Landing X Slope (%)   | N/A   | N/A                         | DWS Full Width?             | N/A   |
|                                          |                                                                                |            | N/A                                           | Landing Curb? (Y/N)   | N/A   | N/A                         | DWS Offset (in)             | N/A   |
|                                          | 9                                                                              |            | N/A                                           | Shared Landing?       | N/A   |                             |                             |       |
|                                          | PROW/ADA:                                                                      |            | N/A                                           | Gutter Ponding?       | N/A   | N/A                         | Gutter Slope (%)            | N/A   |
|                                          | Not Found, R304.5.1                                                            |            | N/A                                           | Gutter Lip Ht (in)    | N/A   | N/A                         | Gutter X Slope (%)          | N/A   |
|                                          | · ·                                                                            |            | N/A                                           | Painted X Walk1?      | No    | N/A                         | Painted X Walk2?            | No    |
|                                          | *                                                                              |            |                                               | X Walk 1 Direction    | To SW |                             | X Walk 2 Direction          | To SE |
|                                          |                                                                                |            | N/A                                           | X Walk 1 Width (in)   | N/A   | N/A                         | X Walk 2 Width (in)         | N/A   |
| Street 1 Name FIRST RUN CT               |                                                                                |            |                                               | X Walk 1 Slope (%)    | N/A   |                             | X Walk 2 Slope (%)          | N/A   |
| Stop Condition-Street 2 StopSign         |                                                                                |            |                                               | X Walk 1 X Slope (%)  | N/A   |                             | X Walk 2 X Slope (%)        | N/A   |
| Street 2 Name HARRISBURG RD              |                                                                                |            | N/A                                           | Ramp inside XWalk1?   | N/A   | N/A                         | Ramp inside XWalk2?         | N/A   |
| Stop Condition-Street 1 None             |                                                                                |            |                                               | Road Slope (%)        | 1.7   | N/A                         | Clear Space?                | N/A   |
|                                          |                                                                                |            |                                               | Road X Slope (%)      | 6.2   | N/A                         | Clear Space to XWalk (in)   | N/A   |
|                                          |                                                                                |            | N/A                                           | Any Obstructions?     | N/A   | N/A                         | Storm Grate/Utility Hazard? | N/A   |
|                                          | Total Cost: \$ 32                                                              | 200.00     |                                               | Obstruction Type      |       |                             | Storm Grate/Utility Type    |       |
|                                          |                                                                                |            |                                               |                       | N/A   |                             |                             | N/A   |