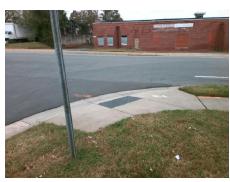

Intersection ID: 11102 Main Street: TUCKASEEGEE RD **Cross Street: JAY ST** Location: SE

Initial Pass/Fail: Fail **Overall Compliance: No** ADA ID: 6E478F8B3C07 Ramp Type: PerpDiag Severity Score: 13.75

Data

60.0

48.0

**TUCKASEEGEE RD** Street 1 Name Stop Condition-Street 2 None **JAY ST** Street 2 Name Stop Condition-Street 1 StopSign Possible Solutions: Compliance Description Remove & Replace Curb Ramp With Two New Directional Ramps or Equivalent. Surveyor Notes: N/A PROW/ADA: Not Found, R304.2.2, R304.5.3