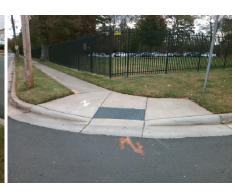

Intersection ID: 11102 Main Street: TUCKASEEGEE RD **Cross Street: JAY ST** Location: SE

Initial Pass/Fail: Fail **Overall Compliance: No** ADA ID: 6E478F8B3C07 Ramp Type: PerpDiag Severity Score: 13.75

Data

60.0

48.0

**TUCKASEEGEE RD** Street 1 Name Stop Condition-Street 2 None **JAY ST** Street 2 Name Stop Condition-Street 1 StopSign Possible Solutions: Compliance Description Remove & Replace Curb Ramp With Two New Directional Ramps or Equivalent. Surveyor Notes: N/A PROW/ADA: Not Found, R304.2.2, R304.5.3