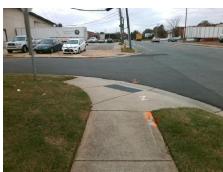

Intersection ID: 11102 Main Street: TUCKASEEGEE RD **Cross Street: JAY ST** Location: SE

Initial Pass/Fail: Fail **Overall Compliance: No** ADA ID: 6E478F8B3C07 Ramp Type: PerpDiag Severity Score: 13.75

Data

60.0

48.0

**TUCKASEEGEE RD** Street 1 Name Stop Condition-Street 2 None **JAY ST** Street 2 Name Stop Condition-Street 1 StopSign Possible Solutions: Compliance Description Remove & Replace Curb Ramp With Two New Directional Ramps or Equivalent. Surveyor Notes: N/A PROW/ADA: Not Found, R304.2.2, R304.5.3