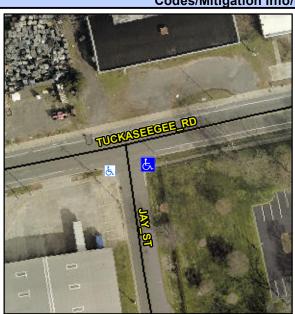

Intersection ID: 11102 Main Street: TUCKASEEGEE RD **Cross Street: JAY ST** Location: SE

Initial Pass/Fail: Fail **Overall Compliance: No** ADA ID: 6E478F8B3C07 Ramp Type: PerpDiag Severity Score: 13.75