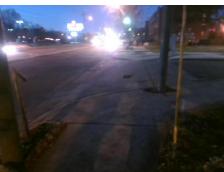

## **Access Compliance Report Public Rights-of-Way** (Curb Ramps)

Intersection ID: 15444 Main Street: SOUTH BV Cross Street: RAIL CROSSING LN Location: NW **ADA ID: 6E47FF37F16B** Ramp Type: BlendTrans2 Initial Pass/Fail: Fail **Overall Compliance: No** Severity Score: 21.25

| Comp | liance Description    | Data  |     | liance Description          | Data |
|------|-----------------------|-------|-----|-----------------------------|------|
| N/A  | Ramp Length (in)      | 82.0  | Yes | BlendTrans Slope (%)        | 2.7  |
| No   | Ramp Width (in)       | 41.0  | No  | BlendTrans XSlope (%)       | 6.9  |
| N/A  | Flare Type LT         | N/A   | N/A | Flare Type RT               | N/A  |
| N/A  | Flare Slope LT (%)    | N/A   | N/A | Flare Slope RT (%)          | N/A  |
| N/A  | Flare Traversable LT? | N/A   | N/A | Flare Traversable RT?       | N/A  |
| N/A  | Landing Length (in)   | N/A   | N/A | DWS Provided?               | N/A  |
| N/A  | Landing Width (in)    | N/A   | N/A | DWS Contrast?               | N/A  |
| N/A  | Landing Slope (%)     | N/A   | N/A | DWS Length (in)             | N/A  |
| N/A  | Landing X Slope (%)   | N/A   | N/A | DWS Full Width?             | N/A  |
| N/A  | Landing Curb? (Y/N)   | N/A   | N/A | DWS Offset (in)             | N/A  |
| N/A  | Shared Landing?       | N/A   |     |                             |      |
| N/A  | Gutter Ponding?       | N/A   | N/A | Gutter Slope (%)            | N/A  |
| N/A  | Gutter Lip Ht (in)    | N/A   | N/A | Gutter X Slope (%)          | N/A  |
| N/A  | Painted X Walk1?      | No    | N/A | Painted X Walk2?            | N/A  |
|      | X Walk 1 Direction    | To SW |     | X Walk 2 Direction          | N/A  |
|      | X Walk 1 Width (in)   | N/A   |     | X Walk 2 Width (in)         | N/A  |
|      | X Walk 1 Slope (%)    | 0.1   |     | X Walk 2 Slope (%)          | N/A  |
|      | X Walk 1 X Slope (%)  | 1.6   |     | X Walk 2 X Slope (%)        | N/A  |
| N/A  | Ramp inside XWalk1?   | N/A   | N/A | Ramp inside XWalk2?         | N/A  |
|      | Road Slope (%)        | 1.6   |     | Clear Space?                | N/A  |
|      | Road X Slope (%)      | 0.1   | N/A | Clear Space to XWalk (in)   | N/A  |
| N/A  | Any Obstructions?     | N/A   | N/A | Storm Grate/Utility Hazard? | N/A  |
|      | Obstruction Type      |       |     | Storm Grate/Utility Type    |      |
|      |                       | N/A   |     |                             | N/A  |
|      |                       |       | Yes | Surface Condition? (G/P)    | Good |
|      | 1                     |       | N/A | Curb Slope (%)              | 2.4  |