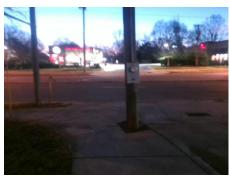

## **Access Compliance Report Public Rights-of-Way** (Curb Ramps)

Intersection ID: 15444 Main Street: SOUTH BV Cross Street: RAIL CROSSING LN Location: NW **ADA ID: 6E47FF37F16B** Ramp Type: BlendTrans2 Initial Pass/Fail: Fail **Overall Compliance: No** Severity Score: 21.25

| Comp | liance Description    | Data  |     | liance Description          | Data |
|------|-----------------------|-------|-----|-----------------------------|------|
| N/A  | Ramp Length (in)      | 82.0  | Yes | BlendTrans Slope (%)        | 2.7  |
| No   | Ramp Width (in)       | 41.0  | No  | BlendTrans XSlope (%)       | 6.9  |
| N/A  | Flare Type LT         | N/A   | N/A | Flare Type RT               | N/A  |
| N/A  | Flare Slope LT (%)    | N/A   | N/A | Flare Slope RT (%)          | N/A  |
| N/A  | Flare Traversable LT? | N/A   | N/A | Flare Traversable RT?       | N/A  |
| N/A  | Landing Length (in)   | N/A   | N/A | DWS Provided?               | N/A  |
| N/A  | Landing Width (in)    | N/A   | N/A | DWS Contrast?               | N/A  |
| N/A  | Landing Slope (%)     | N/A   | N/A | DWS Length (in)             | N/A  |
| N/A  | Landing X Slope (%)   | N/A   | N/A | DWS Full Width?             | N/A  |
| N/A  | Landing Curb? (Y/N)   | N/A   | N/A | DWS Offset (in)             | N/A  |
| N/A  | Shared Landing?       | N/A   |     |                             |      |
| N/A  | Gutter Ponding?       | N/A   | N/A | Gutter Slope (%)            | N/A  |
| N/A  | Gutter Lip Ht (in)    | N/A   | N/A | Gutter X Slope (%)          | N/A  |
| N/A  | Painted X Walk1?      | No    | N/A | Painted X Walk2?            | N/A  |
|      | X Walk 1 Direction    | To SW |     | X Walk 2 Direction          | N/A  |
|      | X Walk 1 Width (in)   | N/A   |     | X Walk 2 Width (in)         | N/A  |
|      | X Walk 1 Slope (%)    | 0.1   |     | X Walk 2 Slope (%)          | N/A  |
|      | X Walk 1 X Slope (%)  | 1.6   |     | X Walk 2 X Slope (%)        | N/A  |
| N/A  | Ramp inside XWalk1?   | N/A   | N/A | Ramp inside XWalk2?         | N/A  |
|      | Road Slope (%)        | 1.6   |     | Clear Space?                | N/A  |
|      | Road X Slope (%)      | 0.1   | N/A | Clear Space to XWalk (in)   | N/A  |
| N/A  | Any Obstructions?     | N/A   | N/A | Storm Grate/Utility Hazard? | N/A  |
|      | Obstruction Type      |       |     | Storm Grate/Utility Type    |      |
|      |                       | N/A   |     |                             | N/A  |
|      |                       |       | Yes | Surface Condition? (G/P)    | Good |
|      | 1                     |       | N/A | Curb Slope (%)              | 2.4  |