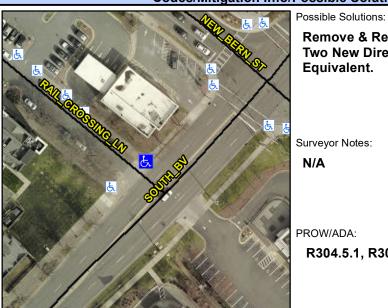

## **Access Compliance Report Public Rights-of-Way** (Curb Ramps)

Intersection ID: 15444 Main Street: SOUTH BV Cross Street: RAIL CROSSING LN Location: NW **ADA ID: 6E47FF37F16B** Ramp Type: BlendTrans2 Initial Pass/Fail: Fail **Overall Compliance: No** Severity Score: 21.25

## Field Measurements/Component Compliance

**RAIL CROSSING LN** Street 1 Name Stop Condition-Street 1 Street 2 Name Stop Condition-Street 2

Remove & Replace Curb Ramp With **Two New Directional Ramps or** Equivalent.

Surveyor Notes:

N/A

PROW/ADA:

R304.5.1, R304.5.3

None N/A N/A

|             |            |               | N/A |
|-------------|------------|---------------|-----|
| Total Cost: |            | \$<br>3200.00 | N/A |
|             | States and | tin I         |     |