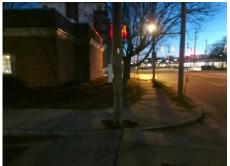

## **Access Compliance Report Public Rights-of-Way** (Curb Ramps)

Intersection ID: 15444 Main Street: SOUTH BV Cross Street: RAIL CROSSING LN Location: NW **ADA ID: 6E47FF37F16B** Ramp Type: BlendTrans2 Initial Pass/Fail: Fail **Overall Compliance: No** Severity Score: 21.25

| Comp | liance Description    | Data  |     | liance Description          | Data |
|------|-----------------------|-------|-----|-----------------------------|------|
| N/A  | Ramp Length (in)      | 82.0  | Yes | BlendTrans Slope (%)        | 2.7  |
| No   | Ramp Width (in)       | 41.0  | No  | BlendTrans XSlope (%)       | 6.9  |
| N/A  | Flare Type LT         | N/A   | N/A | Flare Type RT               | N/A  |
| N/A  | Flare Slope LT (%)    | N/A   | N/A | Flare Slope RT (%)          | N/A  |
| N/A  | Flare Traversable LT? | N/A   | N/A | Flare Traversable RT?       | N/A  |
| N/A  | Landing Length (in)   | N/A   | N/A | DWS Provided?               | N/A  |
| N/A  | Landing Width (in)    | N/A   | N/A | DWS Contrast?               | N/A  |
| N/A  | Landing Slope (%)     | N/A   | N/A | DWS Length (in)             | N/A  |
| N/A  | Landing X Slope (%)   | N/A   | N/A | DWS Full Width?             | N/A  |
| N/A  | Landing Curb? (Y/N)   | N/A   | N/A | DWS Offset (in)             | N/A  |
| N/A  | Shared Landing?       | N/A   |     |                             |      |
| N/A  | Gutter Ponding?       | N/A   | N/A | Gutter Slope (%)            | N/A  |
| N/A  | Gutter Lip Ht (in)    | N/A   | N/A | Gutter X Slope (%)          | N/A  |
| N/A  | Painted X Walk1?      | No    | N/A | Painted X Walk2?            | N/A  |
|      | X Walk 1 Direction    | To SW |     | X Walk 2 Direction          | N/A  |
|      | X Walk 1 Width (in)   | N/A   |     | X Walk 2 Width (in)         | N/A  |
|      | X Walk 1 Slope (%)    | 0.1   |     | X Walk 2 Slope (%)          | N/A  |
|      | X Walk 1 X Slope (%)  | 1.6   |     | X Walk 2 X Slope (%)        | N/A  |
| N/A  | Ramp inside XWalk1?   | N/A   | N/A | Ramp inside XWalk2?         | N/A  |
|      | Road Slope (%)        | 1.6   |     | Clear Space?                | N/A  |
|      | Road X Slope (%)      | 0.1   | N/A | Clear Space to XWalk (in)   | N/A  |
| N/A  | Any Obstructions?     | N/A   | N/A | Storm Grate/Utility Hazard? | N/A  |
|      | Obstruction Type      |       |     | Storm Grate/Utility Type    |      |
|      |                       | N/A   |     |                             | N/A  |
|      |                       |       | Yes | Surface Condition? (G/P)    | Good |
|      | 1                     |       | N/A | Curb Slope (%)              | 2.4  |