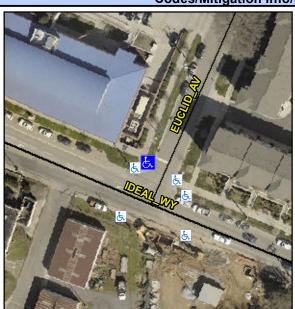

## **Access Compliance Report Public Rights-of-Way** (Curb Ramps)

Intersection ID: 15116 Main Street: EUCLID AV **Cross Street: IDEAL WY** Location: N **ADA ID: 6E4A70EC82D1** Ramp Type: Perp Initial Pass/Fail: Fail **Overall Compliance: No Severity Score:** 1.25

**Codes/Mitigation Info/Possible Solution** 

**EUCLID AV** Street 1 Name Stop Condition-Street 2 StopSign Street 2 Name N/A Stop Condition-Street 1 N/A Possible Solutions: Remove & Replace Entire Ramp. Surveyor Notes: N/A PROW/ADA: R304.5.3