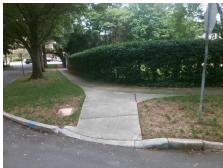

## Field Measurements/Component Compliance

Street 1 Name
Stop Condition-Street 2
Street 2 Name
Stop Condition-Street 1

HERMITAGE RD None GRANVILLE RD StopSign Possible Solutions:

Remove & Replace Curb Ramp With Two New Directional Ramps or Equivalent.

Surveyor Notes:

N/A

PROW/ADA:

Not Found, R304.2.2, R304.5.3

Total Cost: \$ 3200.00

| Field Measurements/Component Compliance |                       |       |      |                             |       |
|-----------------------------------------|-----------------------|-------|------|-----------------------------|-------|
| Compliance Description                  |                       | Data  | Comp | liance Description          | Data  |
| N/A                                     | Ramp Length (in)      | 43.0  | No   | Ramp Slope (%)              | 10.1  |
| Yes                                     | Ramp Width (in)       | 67.0  | No   | Ramp XSlope (%)             | 2.5   |
| N/A                                     | Flare Type LT         | N/A   | N/A  | Flare Type RT               | N/A   |
| N/A                                     | Flare Slope LT (%)    | N/A   | N/A  | Flare Slope RT (%)          | N/A   |
| N/A                                     | Flare Traversable LT? | N/A   | N/A  | Flare Traversable RT?       | N/A   |
| N/A                                     | Landing Length (in)   | N/A   | N/A  | DWS Provided?               | N/A   |
| N/A                                     | Landing Width (in)    | N/A   | N/A  | DWS Contrast?               | N/A   |
| N/A                                     | Landing Slope (%)     | N/A   | N/A  | DWS Length (in)             | N/A   |
| N/A                                     | Landing X Slope (%)   | N/A   | N/A  | DWS Full Width?             | N/A   |
| N/A                                     | Landing Curb? (Y/N)   | N/A   | N/A  | DWS Offset (in)             | N/A   |
| N/A                                     | Shared Landing?       | N/A   |      |                             |       |
| N/A                                     | Gutter Ponding?       | N/A   | N/A  | Gutter Slope (%)            | N/A   |
| N/A                                     | Gutter Lip Ht (in)    | N/A   | N/A  | Gutter X Slope (%)          | N/A   |
| N/A                                     | Painted X Walk1?      | No    | N/A  | Painted X Walk2?            | No    |
|                                         | X Walk 1 Direction    | To NE |      | X Walk 2 Direction          | To NW |
| N/A                                     | X Walk 1 Width (in)   | N/A   | N/A  | X Walk 2 Width (in)         | N/A   |
|                                         | X Walk 1 Slope (%)    | 1.3   |      | X Walk 2 Slope (%)          | 2.5   |
|                                         | X Walk 1 X Slope (%)  | 2.7   |      | X Walk 2 X Slope (%)        | 0.2   |
| N/A                                     | Ramp inside XWalk1?   | N/A   | N/A  | Ramp inside XWalk2?         | N/A   |
|                                         | Road Slope (%)        | 2.1   | N/A  | Clear Space?                | N/A   |
|                                         | Road X Slope (%)      | 1.8   | N/A  | Clear Space to XWalk (in)   | N/A   |
| N/A                                     | Any Obstructions?     | N/A   | N/A  | Storm Grate/Utility Hazard? | N/A   |
|                                         | Obstruction Type      |       |      | Storm Grate/Utility Type    |       |
|                                         |                       | N/A   |      |                             | N/A   |
|                                         |                       |       | Yes  | Surface Condition? (G/P)    | Good  |
| *                                       | Control of the second |       |      |                             |       |