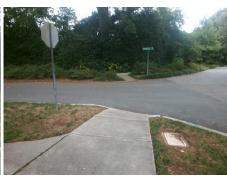

## Field Measurements/Component Compliance

Street 1 Name
Stop Condition-Street 2
Street 2 Name
Stop Condition-Street 1

HERMITAGE RD None GRANVILLE RD StopSign Possible Solutions:

Remove & Replace Curb Ramp With Two New Directional Ramps or Equivalent.

Surveyor Notes:

N/A

PROW/ADA:

Not Found, R304.2.2, R304.5.3

Total Cost: \$ 3200.00

| Field Measurements/Component Compliance |                       |       |      |                             |       |
|-----------------------------------------|-----------------------|-------|------|-----------------------------|-------|
| Compliance Description                  |                       | Data  | Comp | liance Description          | Data  |
| N/A                                     | Ramp Length (in)      | 43.0  | No   | Ramp Slope (%)              | 10.1  |
| Yes                                     | Ramp Width (in)       | 67.0  | No   | Ramp XSlope (%)             | 2.5   |
| N/A                                     | Flare Type LT         | N/A   | N/A  | Flare Type RT               | N/A   |
| N/A                                     | Flare Slope LT (%)    | N/A   | N/A  | Flare Slope RT (%)          | N/A   |
| N/A                                     | Flare Traversable LT? | N/A   | N/A  | Flare Traversable RT?       | N/A   |
| N/A                                     | Landing Length (in)   | N/A   | N/A  | DWS Provided?               | N/A   |
| N/A                                     | Landing Width (in)    | N/A   | N/A  | DWS Contrast?               | N/A   |
| N/A                                     | Landing Slope (%)     | N/A   | N/A  | DWS Length (in)             | N/A   |
| N/A                                     | Landing X Slope (%)   | N/A   | N/A  | DWS Full Width?             | N/A   |
| N/A                                     | Landing Curb? (Y/N)   | N/A   | N/A  | DWS Offset (in)             | N/A   |
| N/A                                     | Shared Landing?       | N/A   |      |                             |       |
| N/A                                     | Gutter Ponding?       | N/A   | N/A  | Gutter Slope (%)            | N/A   |
| N/A                                     | Gutter Lip Ht (in)    | N/A   | N/A  | Gutter X Slope (%)          | N/A   |
| N/A                                     | Painted X Walk1?      | No    | N/A  | Painted X Walk2?            | No    |
|                                         | X Walk 1 Direction    | To NE |      | X Walk 2 Direction          | To NW |
| N/A                                     | X Walk 1 Width (in)   | N/A   | N/A  | X Walk 2 Width (in)         | N/A   |
|                                         | X Walk 1 Slope (%)    | 1.3   |      | X Walk 2 Slope (%)          | 2.5   |
|                                         | X Walk 1 X Slope (%)  | 2.7   |      | X Walk 2 X Slope (%)        | 0.2   |
| N/A                                     | Ramp inside XWalk1?   | N/A   | N/A  | Ramp inside XWalk2?         | N/A   |
|                                         | Road Slope (%)        | 2.1   | N/A  | Clear Space?                | N/A   |
|                                         | Road X Slope (%)      | 1.8   | N/A  | Clear Space to XWalk (in)   | N/A   |
| N/A                                     | Any Obstructions?     | N/A   | N/A  | Storm Grate/Utility Hazard? | N/A   |
|                                         | Obstruction Type      |       |      | Storm Grate/Utility Type    |       |
|                                         |                       | N/A   |      |                             | N/A   |
|                                         |                       |       | Yes  | Surface Condition? (G/P)    | Good  |
| *                                       | Control of the second |       |      |                             |       |