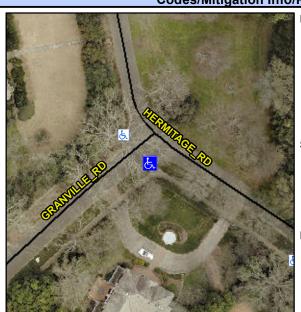

## Access Compliance Report Public Rights-of-Way (Curb Ramps)

Intersection ID: 15405 Main Street: GRANVILLE\_RD Cross Street: HERMITAGE\_RD Location: SW

ADA ID: 6E4B52D35E6D Ramp Type: PerpDiag Initial Pass/Fail: Fail Overall Compliance: No Severity Score: 13.75

## Field Measurements/Component Compliance

Street 1 Name
Stop Condition-Street 2
Street 2 Name
Stop Condition-Street 1

HERMITAGE RD None GRANVILLE RD StopSign Possible Solutions:

Remove & Replace Curb Ramp With Two New Directional Ramps or Equivalent.