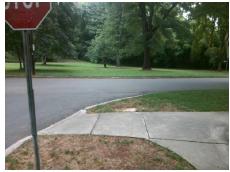

## Field Measurements/Component Compliance

Street 1 Name
Stop Condition-Street 2
Street 2 Name
Stop Condition-Street 1

HERMITAGE RD None GRANVILLE RD StopSign Possible Solutions:

Remove & Replace Curb Ramp With Two New Directional Ramps or Equivalent.

Surveyor Notes:

N/A

PROW/ADA:

Not Found, R304.2.2, R304.5.3

Total Cost: \$ 3200.00

| Field Measurements/Component Compliance |                       |       |      |                             |       |
|-----------------------------------------|-----------------------|-------|------|-----------------------------|-------|
| Compliance Description                  |                       | Data  | Comp | liance Description          | Data  |
| N/A                                     | Ramp Length (in)      | 43.0  | No   | Ramp Slope (%)              | 10.1  |
| Yes                                     | Ramp Width (in)       | 67.0  | No   | Ramp XSlope (%)             | 2.5   |
| N/A                                     | Flare Type LT         | N/A   | N/A  | Flare Type RT               | N/A   |
| N/A                                     | Flare Slope LT (%)    | N/A   | N/A  | Flare Slope RT (%)          | N/A   |
| N/A                                     | Flare Traversable LT? | N/A   | N/A  | Flare Traversable RT?       | N/A   |
| N/A                                     | Landing Length (in)   | N/A   | N/A  | DWS Provided?               | N/A   |
| N/A                                     | Landing Width (in)    | N/A   | N/A  | DWS Contrast?               | N/A   |
| N/A                                     | Landing Slope (%)     | N/A   | N/A  | DWS Length (in)             | N/A   |
| N/A                                     | Landing X Slope (%)   | N/A   | N/A  | DWS Full Width?             | N/A   |
| N/A                                     | Landing Curb? (Y/N)   | N/A   | N/A  | DWS Offset (in)             | N/A   |
| N/A                                     | Shared Landing?       | N/A   |      |                             |       |
| N/A                                     | Gutter Ponding?       | N/A   | N/A  | Gutter Slope (%)            | N/A   |
| N/A                                     | Gutter Lip Ht (in)    | N/A   | N/A  | Gutter X Slope (%)          | N/A   |
| N/A                                     | Painted X Walk1?      | No    | N/A  | Painted X Walk2?            | No    |
|                                         | X Walk 1 Direction    | To NE |      | X Walk 2 Direction          | To NW |
| N/A                                     | X Walk 1 Width (in)   | N/A   | N/A  | X Walk 2 Width (in)         | N/A   |
|                                         | X Walk 1 Slope (%)    | 1.3   |      | X Walk 2 Slope (%)          | 2.5   |
|                                         | X Walk 1 X Slope (%)  | 2.7   |      | X Walk 2 X Slope (%)        | 0.2   |
| N/A                                     | Ramp inside XWalk1?   | N/A   | N/A  | Ramp inside XWalk2?         | N/A   |
|                                         | Road Slope (%)        | 2.1   | N/A  | Clear Space?                | N/A   |
|                                         | Road X Slope (%)      | 1.8   | N/A  | Clear Space to XWalk (in)   | N/A   |
| N/A                                     | Any Obstructions?     | N/A   | N/A  | Storm Grate/Utility Hazard? | N/A   |
|                                         | Obstruction Type      |       |      | Storm Grate/Utility Type    |       |
|                                         |                       | N/A   |      |                             | N/A   |
|                                         |                       |       | Yes  | Surface Condition? (G/P)    | Good  |
| *                                       | Control of the second |       |      |                             |       |