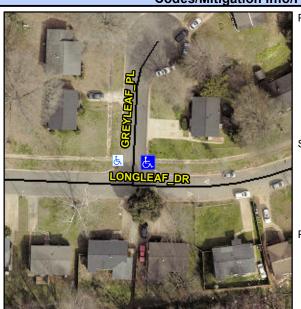

## **Access Compliance Report Public Rights-of-Way** (Curb Ramps)

Intersection ID: 23963 Main Street: GREYLEAF\_PL Cross Street: LONGLEAF\_DR Location: NE Ramp Type: Directional1 **Overall Compliance: No** ADA ID: 6E4E4860F6D4 Initial Pass/Fail: Fail **Severity Score:** 25

**Codes/Mitigation Info/Possible Solution** 

**GREYLEAF PL** Street 1 Name Stop Condition-Street 1 StopSign Street 2 Name N/A Stop Condition-Street 2 N/A

| Possible Solutions:           |  |  |  |  |  |
|-------------------------------|--|--|--|--|--|
| Remove & Replace Entire Ramp. |  |  |  |  |  |
|                               |  |  |  |  |  |
|                               |  |  |  |  |  |
|                               |  |  |  |  |  |
|                               |  |  |  |  |  |
|                               |  |  |  |  |  |
| Surveyor Notes:               |  |  |  |  |  |
| ASP LIP 2.0"                  |  |  |  |  |  |
|                               |  |  |  |  |  |
|                               |  |  |  |  |  |
|                               |  |  |  |  |  |
| PROW/ADA:                     |  |  |  |  |  |
| R304.5.3                      |  |  |  |  |  |
|                               |  |  |  |  |  |
|                               |  |  |  |  |  |
|                               |  |  |  |  |  |
|                               |  |  |  |  |  |
|                               |  |  |  |  |  |
|                               |  |  |  |  |  |
|                               |  |  |  |  |  |