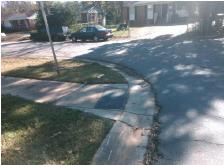

## **Access Compliance Report Public Rights-of-Way** (Curb Ramps)

Intersection ID: 23963 Main Street: GREYLEAF\_PL Cross Street: LONGLEAF\_DR Location: NE Ramp Type: Directional1 **Overall Compliance: No** ADA ID: 6E4E4860F6D4 Initial Pass/Fail: Fail **Severity Score:** 25

**Codes/Mitigation Info/Possible Solution** 

**GREYLEAF PL** Street 1 Name Stop Condition-Street 1 StopSign Street 2 Name N/A Stop Condition-Street 2 N/A

| Possible Solutions:           |  |  |  |  |  |
|-------------------------------|--|--|--|--|--|
| Remove & Replace Entire Ramp. |  |  |  |  |  |
|                               |  |  |  |  |  |
|                               |  |  |  |  |  |
|                               |  |  |  |  |  |
|                               |  |  |  |  |  |
|                               |  |  |  |  |  |
| Surveyor Notes:               |  |  |  |  |  |
| ASP LIP 2.0"                  |  |  |  |  |  |
|                               |  |  |  |  |  |
|                               |  |  |  |  |  |
|                               |  |  |  |  |  |
| PROW/ADA:                     |  |  |  |  |  |
| R304.5.3                      |  |  |  |  |  |
|                               |  |  |  |  |  |
|                               |  |  |  |  |  |
|                               |  |  |  |  |  |
|                               |  |  |  |  |  |
|                               |  |  |  |  |  |
|                               |  |  |  |  |  |
|                               |  |  |  |  |  |

| Total Cost: | \$<br>1600.00 |
|-------------|---------------|

| Field Measurements/Component Compliance |                       |      |      |                             |      |  |
|-----------------------------------------|-----------------------|------|------|-----------------------------|------|--|
| Compl                                   | ance Description      | Data | Comp | liance Description          | Data |  |
| N/A                                     | Ramp Length (in)      | 55.0 | N/A  | Grade Break?                | N/A  |  |
| Yes                                     | Ramp Width (in)       | 53.0 | N/A  | Grade Break Slope (%)       | 0.0  |  |
| Yes                                     | Ramp Slope (%)        | 1.9  | N/A  | Grade Break XSlope (%)      | 0.0  |  |
| No                                      | Ramp XSlope (%)       | 7.3  |      |                             |      |  |
| N/A                                     | Flare Type LT         | N/A  | N/A  | Flare Type RT               | N/A  |  |
| N/A                                     | Flare Slope LT (%)    | N/A  | N/A  | Flare Slope RT (%)          | 0.0  |  |
| N/A                                     | Flare Traversable LT? | N/A  | N/A  | Flare Traversable RT?       | N/A  |  |
| N/A                                     | Landing Length (in)   | 0.0  | N/A  | DWS Provided?               | N/A  |  |
| N/A                                     | Landing Width (in)    | 0.0  | N/A  | DWS Contrast?               | N/A  |  |
| N/A                                     | Landing Slope (%)     | 0.0  | N/A  | DWS Length (in)             | N/A  |  |
| N/A                                     | Landing X Slope (%)   | 0.0  | N/A  | DWS Full Width?             | N/A  |  |
| N/A                                     | Landing Curb? (Y/N)   | N/A  | N/A  | DWS Offset LT (in)          | N/A  |  |
| N/A                                     | Shared Landing?       | N/A  | N/A  | DWS Offset RT (in)          | N/A  |  |
| N/A                                     | Gutter Ponding?       | 0.0  | N/A  | Gutter Slope (%)            | N/A  |  |
| N/A                                     | Gutter Lip Ht (in)    | 0.0  | N/A  | Gutter X Slope (%)          | N/A  |  |
| N/A                                     | Painted X Walk1?      | No   |      | Road Slope (%)              | 5.1  |  |
|                                         | X Walk 1 Direction    | To W |      | Road X Slope (%)            | 3.5  |  |
|                                         | X Walk 1 Width (in)   | N/A  |      | Clear Space?                | N/A  |  |
|                                         | X Walk 1 Slope (%)    | 5.1  | N/A  | Clear Space to XWalk (in)   | N/A  |  |
|                                         | X Walk 1 X Slope (%)  | 3.5  | N/A  | Storm Grate/Utility Hazard? | N/A  |  |
| N/A                                     | Ramp inside XWalk1?   | N/A  |      | Storm Grate/Utility Type    |      |  |
| N/A                                     | Any Obstructions?     | N/A  |      |                             | N/A  |  |
|                                         | Obstruction Type      |      | Yes  | Surface Condition? (G/P)    | Good |  |
|                                         |                       | N/A  | N/A  | Curb Slope (%)              | 7.2  |  |
|                                         |                       |      |      |                             |      |  |