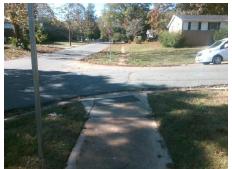

## **Access Compliance Report Public Rights-of-Way** (Curb Ramps)

Intersection ID: 23963 Main Street: GREYLEAF\_PL Cross Street: LONGLEAF\_DR Location: NE Ramp Type: Directional1 **Overall Compliance: No** ADA ID: 6E4E4860F6D4 Initial Pass/Fail: Fail **Severity Score:** 25

**Codes/Mitigation Info/Possible Solution** 

**GREYLEAF PL** Street 1 Name Stop Condition-Street 1 StopSign Street 2 Name N/A Stop Condition-Street 2 N/A

| Possible Solutions:           |  |  |  |  |  |
|-------------------------------|--|--|--|--|--|
| Remove & Replace Entire Ramp. |  |  |  |  |  |
|                               |  |  |  |  |  |
|                               |  |  |  |  |  |
|                               |  |  |  |  |  |
|                               |  |  |  |  |  |
|                               |  |  |  |  |  |
| Surveyor Notes:               |  |  |  |  |  |
| ASP LIP 2.0"                  |  |  |  |  |  |
|                               |  |  |  |  |  |
|                               |  |  |  |  |  |
|                               |  |  |  |  |  |
| PROW/ADA:                     |  |  |  |  |  |
| R304.5.3                      |  |  |  |  |  |
|                               |  |  |  |  |  |
|                               |  |  |  |  |  |
|                               |  |  |  |  |  |
|                               |  |  |  |  |  |
|                               |  |  |  |  |  |
|                               |  |  |  |  |  |
|                               |  |  |  |  |  |

| Total Cost: | \$<br>1600.00 |
|-------------|---------------|

| Field Measurements/Component Compliance |                       |      |      |                             |      |  |
|-----------------------------------------|-----------------------|------|------|-----------------------------|------|--|
| Compl                                   | ance Description      | Data | Comp | liance Description          | Data |  |
| N/A                                     | Ramp Length (in)      | 55.0 | N/A  | Grade Break?                | N/A  |  |
| Yes                                     | Ramp Width (in)       | 53.0 | N/A  | Grade Break Slope (%)       | 0.0  |  |
| Yes                                     | Ramp Slope (%)        | 1.9  | N/A  | Grade Break XSlope (%)      | 0.0  |  |
| No                                      | Ramp XSlope (%)       | 7.3  |      |                             |      |  |
| N/A                                     | Flare Type LT         | N/A  | N/A  | Flare Type RT               | N/A  |  |
| N/A                                     | Flare Slope LT (%)    | N/A  | N/A  | Flare Slope RT (%)          | 0.0  |  |
| N/A                                     | Flare Traversable LT? | N/A  | N/A  | Flare Traversable RT?       | N/A  |  |
| N/A                                     | Landing Length (in)   | 0.0  | N/A  | DWS Provided?               | N/A  |  |
| N/A                                     | Landing Width (in)    | 0.0  | N/A  | DWS Contrast?               | N/A  |  |
| N/A                                     | Landing Slope (%)     | 0.0  | N/A  | DWS Length (in)             | N/A  |  |
| N/A                                     | Landing X Slope (%)   | 0.0  | N/A  | DWS Full Width?             | N/A  |  |
| N/A                                     | Landing Curb? (Y/N)   | N/A  | N/A  | DWS Offset LT (in)          | N/A  |  |
| N/A                                     | Shared Landing?       | N/A  | N/A  | DWS Offset RT (in)          | N/A  |  |
| N/A                                     | Gutter Ponding?       | 0.0  | N/A  | Gutter Slope (%)            | N/A  |  |
| N/A                                     | Gutter Lip Ht (in)    | 0.0  | N/A  | Gutter X Slope (%)          | N/A  |  |
| N/A                                     | Painted X Walk1?      | No   |      | Road Slope (%)              | 5.1  |  |
|                                         | X Walk 1 Direction    | To W |      | Road X Slope (%)            | 3.5  |  |
|                                         | X Walk 1 Width (in)   | N/A  |      | Clear Space?                | N/A  |  |
|                                         | X Walk 1 Slope (%)    | 5.1  | N/A  | Clear Space to XWalk (in)   | N/A  |  |
|                                         | X Walk 1 X Slope (%)  | 3.5  | N/A  | Storm Grate/Utility Hazard? | N/A  |  |
| N/A                                     | Ramp inside XWalk1?   | N/A  |      | Storm Grate/Utility Type    |      |  |
| N/A                                     | Any Obstructions?     | N/A  |      |                             | N/A  |  |
|                                         | Obstruction Type      |      | Yes  | Surface Condition? (G/P)    | Good |  |
|                                         |                       | N/A  | N/A  | Curb Slope (%)              | 7.2  |  |
|                                         |                       |      |      |                             |      |  |