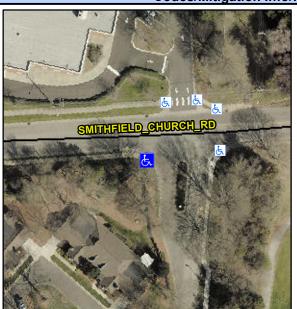

## **Access Compliance Report Public Rights-of-Way** (Curb Ramps)

Intersection ID: 10038266 Main Street: SMITHFIELD CHURCH RD **Cross Street: N/A** Location: SW ADA ID: 6E5084D2F42B Ramp Type: PerpDiag Initial Pass/Fail: Fail **Overall Compliance: No Severity Score:** 10