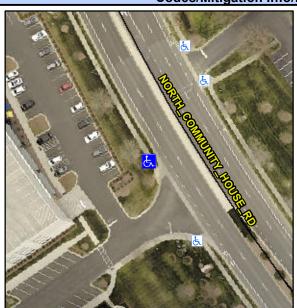

## **Access Compliance Report Public Rights-of-Way** (Curb Ramps)

Intersection ID: 10033070 Main Street: NORTH\_COMMUNITY\_HOUSE\_Ross Street: N/A Location: NW Initial Pass/Fail: Fail ADA ID: 6E555BCA4FF1 Ramp Type: Perp **Overall Compliance: No Severity Score:** 12.5

**Codes/Mitigation Info/Possible Solution** 

**ENTRANCE** Street 1 Name Stop Condition-Street 2 StopSign Street 2 Name N/A Stop Condition-Street 1 N/A Possible Solutions: Remove & Replace Entire Ramp. Surveyor Notes: N/A PROW/ADA: Not Found, R304.2.2