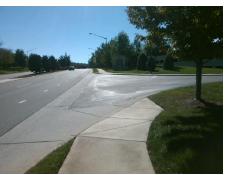

## **Access Compliance Report Public Rights-of-Way** (Curb Ramps)

Intersection ID: 10033070 Main Street: NORTH\_COMMUNITY\_HOUSE\_Ross Street: N/A Location: NW Initial Pass/Fail: Fail ADA ID: 6E555BCA4FF1 Ramp Type: Perp **Overall Compliance: No Severity Score:** 12.5

**Codes/Mitigation Info/Possible Solution** 

**ENTRANCE** Street 1 Name Stop Condition-Street 2 StopSign Street 2 Name N/A Stop Condition-Street 1 N/A Possible Solutions: Remove & Replace Entire Ramp. Surveyor Notes: N/A PROW/ADA: Not Found, R304.2.2