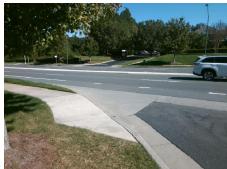

## **Access Compliance Report Public Rights-of-Way** (Curb Ramps)

Intersection ID: 10033070 Main Street: NORTH\_COMMUNITY\_HOUSE\_Ross Street: N/A Location: NW Initial Pass/Fail: Fail ADA ID: 6E555BCA4FF1 Ramp Type: Perp **Overall Compliance: No Severity Score:** 12.5

**Codes/Mitigation Info/Possible Solution** 

**ENTRANCE** Street 1 Name Stop Condition-Street 2 StopSign Street 2 Name N/A Stop Condition-Street 1 N/A Possible Solutions: Remove & Replace Entire Ramp. Surveyor Notes: N/A PROW/ADA: Not Found, R304.2.2