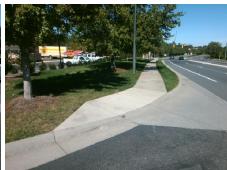

## **Access Compliance Report Public Rights-of-Way** (Curb Ramps)

Intersection ID: 10033070 Main Street: NORTH\_COMMUNITY\_HOUSE\_Ross Street: N/A Location: NW Initial Pass/Fail: Fail ADA ID: 6E555BCA4FF1 Ramp Type: Perp **Overall Compliance: No Severity Score:** 12.5

**Codes/Mitigation Info/Possible Solution** 

**ENTRANCE** Street 1 Name Stop Condition-Street 2 StopSign Street 2 Name N/A Stop Condition-Street 1 N/A Possible Solutions: Remove & Replace Entire Ramp. Surveyor Notes: N/A PROW/ADA: Not Found, R304.2.2