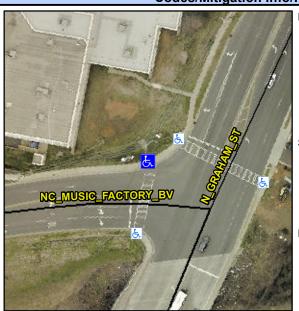

## **Access Compliance Report Public Rights-of-Way** (Curb Ramps)

Intersection ID: 11227 Main Street: N\_GRAHAM\_ST Cross Street: NC\_MUSIC\_FACTORY\_BV Location: NW ADA ID: 6E59E227A011 Ramp Type: Perp Initial Pass/Fail: Fail **Overall Compliance: No Severity Score:** 12.5

**Codes/Mitigation Info/Possible Solution** 

Street 1 Name **NC MUSIC FACTORY BV** Stop Condition-Street 2 Signal Street 2 Name N/A N/A Stop Condition-Street 1

| Possible Solutions:           | <u>c</u> |
|-------------------------------|----------|
| Remove & Replace Entire Ramp. | N.       |
| •                             | Y        |
|                               | N        |
|                               | N        |
|                               | N        |
|                               | N        |
| Surveyor Notes:               | N        |
| N/A                           | N        |
|                               | N.       |
|                               | N        |
|                               | N        |
| PROW/ADA:                     | N        |
| Not Found, R304.2.2           | N.       |
|                               | N        |
|                               | N        |
|                               |          |