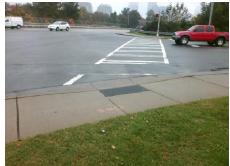

| Total Cost: | \$<br>1850.00 |
|-------------|---------------|

| Field Measurements/Component Compliance |                       |       |      |                             |      |  |  |
|-----------------------------------------|-----------------------|-------|------|-----------------------------|------|--|--|
| Compl                                   | iance Description     | Data  | Comp | liance Description          | Data |  |  |
| N/A                                     | Ramp Length (in)      | 72.0  | No   | Ramp Slope (%)              | 9.0  |  |  |
| Yes                                     | Ramp Width (in)       | 48.0  | Yes  | Ramp XSlope (%)             | 1.2  |  |  |
| N/A                                     | Flare Type LT         | N/A   | N/A  | Flare Type RT               | N/A  |  |  |
| N/A                                     | Flare Slope LT (%)    | N/A   | N/A  | Flare Slope RT (%)          | N/A  |  |  |
| N/A                                     | Flare Traversable LT? | N/A   | N/A  | Flare Traversable RT?       | N/A  |  |  |
| N/A                                     | Landing Length (in)   | N/A   | N/A  | DWS Provided?               | N/A  |  |  |
| N/A                                     | Landing Width (in)    | N/A   | N/A  | DWS Contrast?               | N/A  |  |  |
| N/A                                     | Landing Slope (%)     | N/A   | N/A  | DWS Length (in)             | N/A  |  |  |
| N/A                                     | Landing X Slope (%)   | N/A   | N/A  | DWS Full Width?             | N/A  |  |  |
| N/A                                     | Landing Curb? (Y/N)   | N/A   | N/A  | DWS Offset (in)             | N/A  |  |  |
| N/A                                     | Shared Landing?       | N/A   |      |                             |      |  |  |
| N/A                                     | Gutter Ponding?       | N/A   | N/A  | Gutter Slope (%)            | N/A  |  |  |
| N/A                                     | Gutter Lip Ht (in)    | N/A   | N/A  | Gutter X Slope (%)          | N/A  |  |  |
| N/A                                     | Painted X Walk1?      | Yes   | N/A  | Painted X Walk2?            | N/A  |  |  |
|                                         | X Walk 1 Direction    | To S  |      | X Walk 2 Direction          | N/A  |  |  |
| N/A                                     | X Walk 1 Width (in)   | 114.0 | N/A  | X Walk 2 Width (in)         | N/A  |  |  |
|                                         | X Walk 1 Slope (%)    | 3.9   |      | X Walk 2 Slope (%)          | N/A  |  |  |
|                                         | X Walk 1 X Slope (%)  | 0.8   |      | X Walk 2 X Slope (%)        | N/A  |  |  |
| N/A                                     | Ramp inside XWalk1?   | Yes   | N/A  | Ramp inside XWalk2?         | N/A  |  |  |
|                                         | Road Slope (%)        | N/A   | N/A  | Clear Space?                | N/A  |  |  |
|                                         | Road X Slope (%)      | N/A   | N/A  | Clear Space to XWalk (in)   | N/A  |  |  |
| N/A                                     | Any Obstructions?     | N/A   | N/A  | Storm Grate/Utility Hazard? | N/A  |  |  |
|                                         | Obstruction Type      |       |      | Storm Grate/Utility Type    |      |  |  |
|                                         |                       | N/A   |      |                             | N/A  |  |  |
|                                         |                       |       | Yes  | Surface Condition? (G/P)    | Good |  |  |
|                                         | T.                    |       |      |                             |      |  |  |