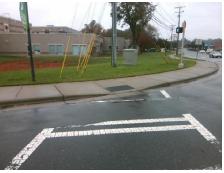

| Total Cost: | \$<br>1850.00 |
|-------------|---------------|

| Field Measurements/Component Compliance |                       |       |      |                             |      |  |  |
|-----------------------------------------|-----------------------|-------|------|-----------------------------|------|--|--|
| Compl                                   | iance Description     | Data  | Comp | liance Description          | Data |  |  |
| N/A                                     | Ramp Length (in)      | 72.0  | No   | Ramp Slope (%)              | 9.0  |  |  |
| Yes                                     | Ramp Width (in)       | 48.0  | Yes  | Ramp XSlope (%)             | 1.2  |  |  |
| N/A                                     | Flare Type LT         | N/A   | N/A  | Flare Type RT               | N/A  |  |  |
| N/A                                     | Flare Slope LT (%)    | N/A   | N/A  | Flare Slope RT (%)          | N/A  |  |  |
| N/A                                     | Flare Traversable LT? | N/A   | N/A  | Flare Traversable RT?       | N/A  |  |  |
| N/A                                     | Landing Length (in)   | N/A   | N/A  | DWS Provided?               | N/A  |  |  |
| N/A                                     | Landing Width (in)    | N/A   | N/A  | DWS Contrast?               | N/A  |  |  |
| N/A                                     | Landing Slope (%)     | N/A   | N/A  | DWS Length (in)             | N/A  |  |  |
| N/A                                     | Landing X Slope (%)   | N/A   | N/A  | DWS Full Width?             | N/A  |  |  |
| N/A                                     | Landing Curb? (Y/N)   | N/A   | N/A  | DWS Offset (in)             | N/A  |  |  |
| N/A                                     | Shared Landing?       | N/A   |      |                             |      |  |  |
| N/A                                     | Gutter Ponding?       | N/A   | N/A  | Gutter Slope (%)            | N/A  |  |  |
| N/A                                     | Gutter Lip Ht (in)    | N/A   | N/A  | Gutter X Slope (%)          | N/A  |  |  |
| N/A                                     | Painted X Walk1?      | Yes   | N/A  | Painted X Walk2?            | N/A  |  |  |
|                                         | X Walk 1 Direction    | To S  |      | X Walk 2 Direction          | N/A  |  |  |
| N/A                                     | X Walk 1 Width (in)   | 114.0 | N/A  | X Walk 2 Width (in)         | N/A  |  |  |
|                                         | X Walk 1 Slope (%)    | 3.9   |      | X Walk 2 Slope (%)          | N/A  |  |  |
|                                         | X Walk 1 X Slope (%)  | 0.8   |      | X Walk 2 X Slope (%)        | N/A  |  |  |
| N/A                                     | Ramp inside XWalk1?   | Yes   | N/A  | Ramp inside XWalk2?         | N/A  |  |  |
|                                         | Road Slope (%)        | N/A   | N/A  | Clear Space?                | N/A  |  |  |
|                                         | Road X Slope (%)      | N/A   | N/A  | Clear Space to XWalk (in)   | N/A  |  |  |
| N/A                                     | Any Obstructions?     | N/A   | N/A  | Storm Grate/Utility Hazard? | N/A  |  |  |
|                                         | Obstruction Type      |       |      | Storm Grate/Utility Type    |      |  |  |
|                                         |                       | N/A   |      |                             | N/A  |  |  |
|                                         |                       |       | Yes  | Surface Condition? (G/P)    | Good |  |  |
|                                         | T.                    |       |      |                             |      |  |  |