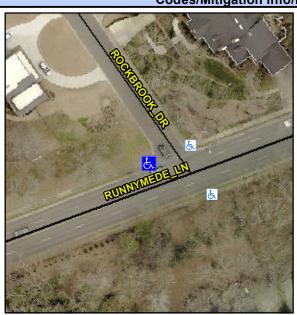

## Access Compliance Report Public Rights-of-Way (Curb Ramps)

Intersection ID: 18632Main Street:ROCKBROOK\_DRCross Street:RUNNYMEDE\_LNLocation:NWADA ID: 6E632A8F2374Ramp Type:PerpDiagInitial Pass/Fail:FailOverall Compliance:NoSeverity Score:50

## Field Measurements/Component Compliance

Street 1 Name
Stop Condition-Street 2
Street 2 Name
Stop Condition-Street 1

RUNNYMEDE LN None ROCKBROOK DR StopSign Possible Solutions:

Remove & Replace Curb Ramp With Two New Directional Ramps or Equivalent.