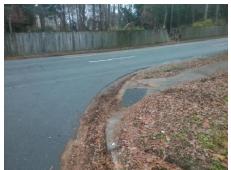

Surveyor Notes:

N/A

PROW/ADA:

Not Found, R304.2.2, R304.5.3

Total Cost: \$ 3200.00

| Field Measurements/Component Compliance |                       |       |      |                             |       |
|-----------------------------------------|-----------------------|-------|------|-----------------------------|-------|
| Compliance Description                  |                       | Data  | Comp | liance Description          | Data  |
| N/A                                     | Ramp Length (in)      | 58.0  | No   | Ramp Slope (%)              | 14.5  |
| Yes                                     | Ramp Width (in)       | 48.0  | No   | Ramp XSlope (%)             | 12.5  |
| N/A                                     | Flare Type LT         | N/A   | N/A  | Flare Type RT               | N/A   |
| N/A                                     | Flare Slope LT (%)    | N/A   | N/A  | Flare Slope RT (%)          | N/A   |
| N/A                                     | Flare Traversable LT? | N/A   | N/A  | Flare Traversable RT?       | N/A   |
| N/A                                     | Landing Length (in)   | N/A   | N/A  | DWS Provided?               | N/A   |
| N/A                                     | Landing Width (in)    | N/A   | N/A  | DWS Contrast?               | N/A   |
| N/A                                     | Landing Slope (%)     | N/A   | N/A  | DWS Length (in)             | N/A   |
| N/A                                     | Landing X Slope (%)   | N/A   | N/A  | DWS Full Width?             | N/A   |
| N/A                                     | Landing Curb? (Y/N)   | N/A   | N/A  | DWS Offset (in)             | N/A   |
| N/A                                     | Shared Landing?       | N/A   |      |                             |       |
| N/A                                     | Gutter Ponding?       | N/A   | N/A  | Gutter Slope (%)            | N/A   |
| N/A                                     | Gutter Lip Ht (in)    | N/A   | N/A  | Gutter X Slope (%)          | N/A   |
| N/A                                     | Painted X Walk1?      | No    | N/A  | Painted X Walk2?            | No    |
|                                         | X Walk 1 Direction    | To SE |      | X Walk 2 Direction          | To NE |
| N/A                                     | X Walk 1 Width (in)   | N/A   | N/A  | X Walk 2 Width (in)         | N/A   |
|                                         | X Walk 1 Slope (%)    | 11.2  |      | X Walk 2 Slope (%)          | 0.3   |
|                                         | X Walk 1 X Slope (%)  | 0.6   |      | X Walk 2 X Slope (%)        | 12.4  |
| N/A                                     | Ramp inside XWalk1?   | N/A   | N/A  | Ramp inside XWalk2?         | N/A   |
|                                         | Road Slope (%)        | 8.3   | N/A  | Clear Space?                | N/A   |
|                                         | Road X Slope (%)      | 9.9   | N/A  | Clear Space to XWalk (in)   | N/A   |
| N/A                                     | Any Obstructions?     | N/A   | N/A  | Storm Grate/Utility Hazard? | N/A   |
|                                         | Obstruction Type      |       |      | Storm Grate/Utility Type    |       |
|                                         |                       | N/A   |      |                             | N/A   |
|                                         |                       |       | Yes  | Surface Condition? (G/P)    | Good  |
|                                         | 10 30 66              |       |      |                             |       |