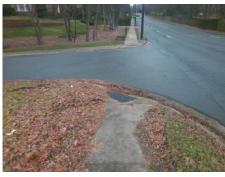

Surveyor Notes:

N/A

PROW/ADA:

Not Found, R304.2.2, R304.5.3

Total Cost: \$ 3200.00

| Field Measurements/Component Compliance |                       |       |      |                             |       |
|-----------------------------------------|-----------------------|-------|------|-----------------------------|-------|
| Compliance Description                  |                       | Data  | Comp | liance Description          | Data  |
| N/A                                     | Ramp Length (in)      | 58.0  | No   | Ramp Slope (%)              | 14.5  |
| Yes                                     | Ramp Width (in)       | 48.0  | No   | Ramp XSlope (%)             | 12.5  |
| N/A                                     | Flare Type LT         | N/A   | N/A  | Flare Type RT               | N/A   |
| N/A                                     | Flare Slope LT (%)    | N/A   | N/A  | Flare Slope RT (%)          | N/A   |
| N/A                                     | Flare Traversable LT? | N/A   | N/A  | Flare Traversable RT?       | N/A   |
| N/A                                     | Landing Length (in)   | N/A   | N/A  | DWS Provided?               | N/A   |
| N/A                                     | Landing Width (in)    | N/A   | N/A  | DWS Contrast?               | N/A   |
| N/A                                     | Landing Slope (%)     | N/A   | N/A  | DWS Length (in)             | N/A   |
| N/A                                     | Landing X Slope (%)   | N/A   | N/A  | DWS Full Width?             | N/A   |
| N/A                                     | Landing Curb? (Y/N)   | N/A   | N/A  | DWS Offset (in)             | N/A   |
| N/A                                     | Shared Landing?       | N/A   |      |                             |       |
| N/A                                     | Gutter Ponding?       | N/A   | N/A  | Gutter Slope (%)            | N/A   |
| N/A                                     | Gutter Lip Ht (in)    | N/A   | N/A  | Gutter X Slope (%)          | N/A   |
| N/A                                     | Painted X Walk1?      | No    | N/A  | Painted X Walk2?            | No    |
|                                         | X Walk 1 Direction    | To SE |      | X Walk 2 Direction          | To NE |
| N/A                                     | X Walk 1 Width (in)   | N/A   | N/A  | X Walk 2 Width (in)         | N/A   |
|                                         | X Walk 1 Slope (%)    | 11.2  |      | X Walk 2 Slope (%)          | 0.3   |
|                                         | X Walk 1 X Slope (%)  | 0.6   |      | X Walk 2 X Slope (%)        | 12.4  |
| N/A                                     | Ramp inside XWalk1?   | N/A   | N/A  | Ramp inside XWalk2?         | N/A   |
|                                         | Road Slope (%)        | 8.3   | N/A  | Clear Space?                | N/A   |
|                                         | Road X Slope (%)      | 9.9   | N/A  | Clear Space to XWalk (in)   | N/A   |
| N/A                                     | Any Obstructions?     | N/A   | N/A  | Storm Grate/Utility Hazard? | N/A   |
|                                         | Obstruction Type      |       |      | Storm Grate/Utility Type    |       |
|                                         |                       | N/A   |      |                             | N/A   |
|                                         |                       |       | Yes  | Surface Condition? (G/P)    | Good  |
|                                         | 10 30 66              |       |      |                             |       |