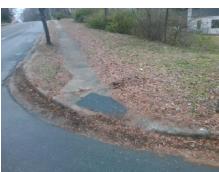

Surveyor Notes:

N/A

PROW/ADA:

Not Found, R304.2.2, R304.5.3

Total Cost: \$ 3200.00

| Field Measurements/Component Compliance |                       |       |      |                             |       |
|-----------------------------------------|-----------------------|-------|------|-----------------------------|-------|
| Compliance Description                  |                       | Data  | Comp | liance Description          | Data  |
| N/A                                     | Ramp Length (in)      | 58.0  | No   | Ramp Slope (%)              | 14.5  |
| Yes                                     | Ramp Width (in)       | 48.0  | No   | Ramp XSlope (%)             | 12.5  |
| N/A                                     | Flare Type LT         | N/A   | N/A  | Flare Type RT               | N/A   |
| N/A                                     | Flare Slope LT (%)    | N/A   | N/A  | Flare Slope RT (%)          | N/A   |
| N/A                                     | Flare Traversable LT? | N/A   | N/A  | Flare Traversable RT?       | N/A   |
| N/A                                     | Landing Length (in)   | N/A   | N/A  | DWS Provided?               | N/A   |
| N/A                                     | Landing Width (in)    | N/A   | N/A  | DWS Contrast?               | N/A   |
| N/A                                     | Landing Slope (%)     | N/A   | N/A  | DWS Length (in)             | N/A   |
| N/A                                     | Landing X Slope (%)   | N/A   | N/A  | DWS Full Width?             | N/A   |
| N/A                                     | Landing Curb? (Y/N)   | N/A   | N/A  | DWS Offset (in)             | N/A   |
| N/A                                     | Shared Landing?       | N/A   |      |                             |       |
| N/A                                     | Gutter Ponding?       | N/A   | N/A  | Gutter Slope (%)            | N/A   |
| N/A                                     | Gutter Lip Ht (in)    | N/A   | N/A  | Gutter X Slope (%)          | N/A   |
| N/A                                     | Painted X Walk1?      | No    | N/A  | Painted X Walk2?            | No    |
|                                         | X Walk 1 Direction    | To SE |      | X Walk 2 Direction          | To NE |
| N/A                                     | X Walk 1 Width (in)   | N/A   | N/A  | X Walk 2 Width (in)         | N/A   |
|                                         | X Walk 1 Slope (%)    | 11.2  |      | X Walk 2 Slope (%)          | 0.3   |
|                                         | X Walk 1 X Slope (%)  | 0.6   |      | X Walk 2 X Slope (%)        | 12.4  |
| N/A                                     | Ramp inside XWalk1?   | N/A   | N/A  | Ramp inside XWalk2?         | N/A   |
|                                         | Road Slope (%)        | 8.3   | N/A  | Clear Space?                | N/A   |
|                                         | Road X Slope (%)      | 9.9   | N/A  | Clear Space to XWalk (in)   | N/A   |
| N/A                                     | Any Obstructions?     | N/A   | N/A  | Storm Grate/Utility Hazard? | N/A   |
|                                         | Obstruction Type      |       |      | Storm Grate/Utility Type    |       |
|                                         |                       | N/A   |      |                             | N/A   |
|                                         |                       |       | Yes  | Surface Condition? (G/P)    | Good  |
|                                         | 10 30 66              |       |      |                             |       |