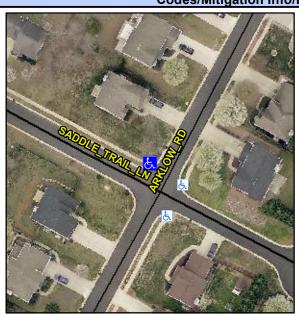

## Access Compliance Report Public Rights-of-Way (Curb Ramps)

Intersection ID: 4829 Main Street: ARKLOW\_RD Cross Street: SADDLE\_TRAIL\_LN Location: N

ADA ID: 6E6367821C8A Ramp Type: Perp Initial Pass/Fail: Fail Overall Compliance: No Severity Score: 46.25