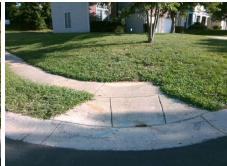

## Field Measurements/Component Compliance

Street 1 Name ARKLOW RD
Stop Condition-Street 2 None
Street 2 Name N/A
Stop Condition-Street 1 N/A

Possible Solutions:

Remove & Replace Entire Ramp.

Surveyor Notes:

N/A

PROW/ADA:

Not Found, R304.5.1, R304.2.2, R304.5.3

Total Cost: \$ 1850.00

| Field Measurements/Component Compliance |                       |       |      |        |                       |      |
|-----------------------------------------|-----------------------|-------|------|--------|-----------------------|------|
| Comp                                    | liance Description    | Data  | Comp | liance | Description           | Data |
| N/A                                     | Ramp Length (in)      | 48.0  | No   | Ramp   | Slope (%)             | 13.9 |
| No                                      | Ramp Width (in)       | 37.0  | No   | Ramp   | XSlope (%)            | 5.1  |
| N/A                                     | Flare Type LT         | N/A   | N/A  | Flare  | Type RT               | N/A  |
| N/A                                     | Flare Slope LT (%)    | N/A   | N/A  | Flare  | Slope RT (%)          | N/A  |
| N/A                                     | Flare Traversable LT? | N/A   | N/A  | Flare  | Traversable RT?       | N/A  |
| N/A                                     | Landing Length (in)   | N/A   | N/A  | DWS    | Provided?             | N/A  |
| N/A                                     | Landing Width (in)    | N/A   | N/A  | DWS    | Contrast?             | N/A  |
| N/A                                     | Landing Slope (%)     | N/A   | N/A  | DWS    | Length (in)           | N/A  |
| N/A                                     | Landing X Slope (%)   | N/A   | N/A  | DWS    | Full Width?           | N/A  |
| N/A                                     | Landing Curb? (Y/N)   | N/A   | N/A  | DWS    | Offset (in)           | N/A  |
| N/A                                     | Shared Landing?       | N/A   |      |        |                       |      |
| N/A                                     | Gutter Ponding?       | N/A   | N/A  | Gutte  | r Slope (%)           | N/A  |
| N/A                                     | Gutter Lip Ht (in)    | N/A   | N/A  | Gutte  | r X Slope (%)         | N/A  |
| N/A                                     | Painted X Walk1?      | No    | N/A  | Painte | ed X Walk2?           | N/A  |
|                                         | X Walk 1 Direction    | To SE |      | X Wa   | lk 2 Direction        | N/A  |
| N/A                                     | X Walk 1 Width (in)   | N/A   | N/A  | X Wa   | lk 2 Width (in)       | N/A  |
|                                         | X Walk 1 Slope (%)    | 3.0   |      | X Wa   | lk 2 Slope (%)        | N/A  |
|                                         | X Walk 1 X Slope (%)  | 5.7   |      | X Wa   | lk 2 X Slope (%)      | N/A  |
| N/A                                     | Ramp inside XWalk1?   | N/A   | N/A  | Ramp   | inside XWalk2?        | N/A  |
|                                         | Road Slope (%)        | N/A   | N/A  | Clear  | Space?                | N/A  |
|                                         | Road X Slope (%)      | N/A   | N/A  | Clear  | Space to XWalk (in)   | N/A  |
| N/A                                     | Any Obstructions?     | N/A   | N/A  | Storm  | Grate/Utility Hazard? | N/A  |
|                                         | Obstruction Type      |       |      | Storm  | Grate/Utility Type    |      |
|                                         |                       | N/A   |      |        |                       | N/A  |
|                                         |                       |       | Yes  | Surfa  | ce Condition? (G/P)   | Good |
|                                         |                       |       |      |        |                       |      |