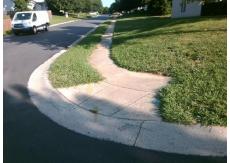

## Field Measurements/Component Compliance

Street 1 Name ARKLOW RD
Stop Condition-Street 2 None
Street 2 Name N/A
Stop Condition-Street 1 N/A

Possible Solutions:

Remove & Replace Entire Ramp.

Surveyor Notes:

N/A

PROW/ADA:

Not Found, R304.5.1, R304.2.2, R304.5.3

Total Cost: \$ 1850.00

| Field Measurements/Component Compliance |                       |       |      |        |                       |      |
|-----------------------------------------|-----------------------|-------|------|--------|-----------------------|------|
| Comp                                    | liance Description    | Data  | Comp | liance | Description           | Data |
| N/A                                     | Ramp Length (in)      | 48.0  | No   | Ramp   | Slope (%)             | 13.9 |
| No                                      | Ramp Width (in)       | 37.0  | No   | Ramp   | XSlope (%)            | 5.1  |
| N/A                                     | Flare Type LT         | N/A   | N/A  | Flare  | Type RT               | N/A  |
| N/A                                     | Flare Slope LT (%)    | N/A   | N/A  | Flare  | Slope RT (%)          | N/A  |
| N/A                                     | Flare Traversable LT? | N/A   | N/A  | Flare  | Traversable RT?       | N/A  |
| N/A                                     | Landing Length (in)   | N/A   | N/A  | DWS    | Provided?             | N/A  |
| N/A                                     | Landing Width (in)    | N/A   | N/A  | DWS    | Contrast?             | N/A  |
| N/A                                     | Landing Slope (%)     | N/A   | N/A  | DWS    | Length (in)           | N/A  |
| N/A                                     | Landing X Slope (%)   | N/A   | N/A  | DWS    | Full Width?           | N/A  |
| N/A                                     | Landing Curb? (Y/N)   | N/A   | N/A  | DWS    | Offset (in)           | N/A  |
| N/A                                     | Shared Landing?       | N/A   |      |        |                       |      |
| N/A                                     | Gutter Ponding?       | N/A   | N/A  | Gutte  | r Slope (%)           | N/A  |
| N/A                                     | Gutter Lip Ht (in)    | N/A   | N/A  | Gutte  | r X Slope (%)         | N/A  |
| N/A                                     | Painted X Walk1?      | No    | N/A  | Painte | ed X Walk2?           | N/A  |
|                                         | X Walk 1 Direction    | To SE |      | X Wa   | lk 2 Direction        | N/A  |
| N/A                                     | X Walk 1 Width (in)   | N/A   | N/A  | X Wa   | lk 2 Width (in)       | N/A  |
|                                         | X Walk 1 Slope (%)    | 3.0   |      | X Wa   | lk 2 Slope (%)        | N/A  |
|                                         | X Walk 1 X Slope (%)  | 5.7   |      | X Wa   | lk 2 X Slope (%)      | N/A  |
| N/A                                     | Ramp inside XWalk1?   | N/A   | N/A  | Ramp   | inside XWalk2?        | N/A  |
|                                         | Road Slope (%)        | N/A   | N/A  | Clear  | Space?                | N/A  |
|                                         | Road X Slope (%)      | N/A   | N/A  | Clear  | Space to XWalk (in)   | N/A  |
| N/A                                     | Any Obstructions?     | N/A   | N/A  | Storm  | Grate/Utility Hazard? | N/A  |
|                                         | Obstruction Type      |       |      | Storm  | Grate/Utility Type    |      |
|                                         |                       | N/A   |      |        |                       | N/A  |
|                                         |                       |       | Yes  | Surfa  | ce Condition? (G/P)   | Good |
|                                         |                       |       |      |        |                       |      |