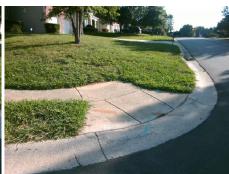

## Field Measurements/Component Compliance

Street 1 Name ARKLOW RD
Stop Condition-Street 2 None
Street 2 Name N/A
Stop Condition-Street 1 N/A

Possible Solutions:

Remove & Replace Entire Ramp.

Surveyor Notes:

N/A

PROW/ADA:

Not Found, R304.5.1, R304.2.2, R304.5.3

Total Cost: \$ 1850.00

| Field Measurements/Component Compliance |                       |       |      |        |                       |      |
|-----------------------------------------|-----------------------|-------|------|--------|-----------------------|------|
| Comp                                    | liance Description    | Data  | Comp | liance | Description           | Data |
| N/A                                     | Ramp Length (in)      | 48.0  | No   | Ramp   | Slope (%)             | 13.9 |
| No                                      | Ramp Width (in)       | 37.0  | No   | Ramp   | XSlope (%)            | 5.1  |
| N/A                                     | Flare Type LT         | N/A   | N/A  | Flare  | Type RT               | N/A  |
| N/A                                     | Flare Slope LT (%)    | N/A   | N/A  | Flare  | Slope RT (%)          | N/A  |
| N/A                                     | Flare Traversable LT? | N/A   | N/A  | Flare  | Traversable RT?       | N/A  |
| N/A                                     | Landing Length (in)   | N/A   | N/A  | DWS    | Provided?             | N/A  |
| N/A                                     | Landing Width (in)    | N/A   | N/A  | DWS    | Contrast?             | N/A  |
| N/A                                     | Landing Slope (%)     | N/A   | N/A  | DWS    | Length (in)           | N/A  |
| N/A                                     | Landing X Slope (%)   | N/A   | N/A  | DWS    | Full Width?           | N/A  |
| N/A                                     | Landing Curb? (Y/N)   | N/A   | N/A  | DWS    | Offset (in)           | N/A  |
| N/A                                     | Shared Landing?       | N/A   |      |        |                       |      |
| N/A                                     | Gutter Ponding?       | N/A   | N/A  | Gutte  | r Slope (%)           | N/A  |
| N/A                                     | Gutter Lip Ht (in)    | N/A   | N/A  | Gutte  | r X Slope (%)         | N/A  |
| N/A                                     | Painted X Walk1?      | No    | N/A  | Painte | ed X Walk2?           | N/A  |
|                                         | X Walk 1 Direction    | To SE |      | X Wa   | lk 2 Direction        | N/A  |
| N/A                                     | X Walk 1 Width (in)   | N/A   | N/A  | X Wa   | lk 2 Width (in)       | N/A  |
|                                         | X Walk 1 Slope (%)    | 3.0   |      | X Wa   | lk 2 Slope (%)        | N/A  |
|                                         | X Walk 1 X Slope (%)  | 5.7   |      | X Wa   | lk 2 X Slope (%)      | N/A  |
| N/A                                     | Ramp inside XWalk1?   | N/A   | N/A  | Ramp   | inside XWalk2?        | N/A  |
|                                         | Road Slope (%)        | N/A   | N/A  | Clear  | Space?                | N/A  |
|                                         | Road X Slope (%)      | N/A   | N/A  | Clear  | Space to XWalk (in)   | N/A  |
| N/A                                     | Any Obstructions?     | N/A   | N/A  | Storm  | Grate/Utility Hazard? | N/A  |
|                                         | Obstruction Type      |       |      | Storm  | Grate/Utility Type    |      |
|                                         |                       | N/A   |      |        |                       | N/A  |
|                                         |                       |       | Yes  | Surfa  | ce Condition? (G/P)   | Good |
|                                         |                       |       |      |        |                       |      |