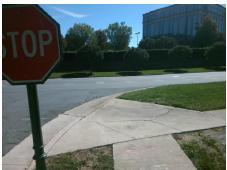

8.4

No N/A

67.0 No

48.0 N/A

Sloped

**BALLANTYNE CORPORATE PL** Street 1 Name Stop Condition-Street 2 None **HARNEY DR** Street 2 Name Stop Condition-Street 1 StopSign Possible Solutions: Remove & Replace Curb Ramp With Two New Directional Ramps or Equivalent. Remove & Replace Gutter. Surveyor Notes: