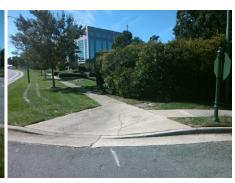

8.4

No N/A

67.0 No

48.0 N/A

Sloped

**BALLANTYNE CORPORATE PL** Street 1 Name Stop Condition-Street 2 None **HARNEY DR** Street 2 Name Stop Condition-Street 1 StopSign Possible Solutions: Remove & Replace Curb Ramp With Two New Directional Ramps or Equivalent. Remove & Replace Gutter. Surveyor Notes: