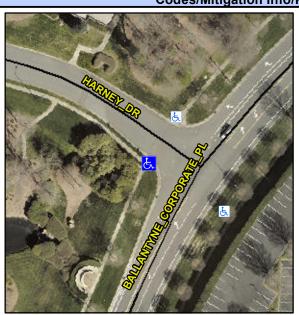

No

Main Street: BALLANTYNE CORPORATE PCross Street: HARNEY DR Location: W Intersection ID: 29736

Initial Pass/Fail: Pass **Overall Compliance: No** 15 ADA ID: 6E669F375DF7 Ramp Type: PerpDiag **Severity Score:** 

8.4

No N/A

67.0 No

48.0 N/A

Sloped

**BALLANTYNE CORPORATE PL** Street 1 Name Stop Condition-Street 2 None **HARNEY DR** Street 2 Name Stop Condition-Street 1 StopSign Possible Solutions: Remove & Replace Curb Ramp With Two New Directional Ramps or Equivalent. Remove & Replace Gutter. Surveyor Notes: