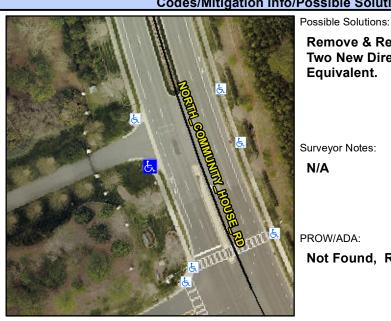

## **Access Compliance Report Public Rights-of-Way** (Curb Ramps)

Intersection ID: 10033070 Main Street: NORTH\_COMMUNITY\_HOUSE\_Ross Street: N/A Location: SW

ADA ID: 6E66D3BD7259 Ramp Type: PerpDiag Initial Pass/Fail: Fail **Overall Compliance: No Severity Score:** 8.75

## Field Measurements/Component Compliance

Remove & Replace Curb Ramp With Two New Directional Ramps or Equivalent.

Surveyor Notes:

N/A

PROW/ADA:

Not Found, R304.5.1

|                     | 1 100    | I I             |             |
|---------------------|----------|-----------------|-------------|
| Street 1 Name       | NORTH CO | MMUNITY HOUSE R | lD.         |
| Stop Condition-Stre | eet 2    | No              | ne          |
| Street 2 Name       |          | ENTRANC         | E           |
| Stop Condition-Stre | eet 1    | StopSiç         | jn          |
|                     |          |                 |             |
|                     |          |                 |             |
|                     |          |                 | Total Cost: |