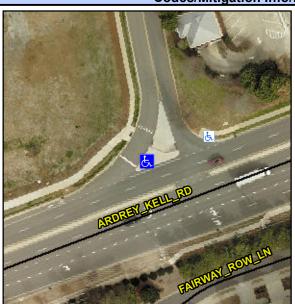

## **Access Compliance Report Public Rights-of-Way** (Curb Ramps)

Data

6.1

2.3

Intersection ID: 10019937 Main Street: ARDREY KELL RD Cross Street: N/A Location: NW Initial Pass/Fail: Fail **Overall Compliance: No Severity Score: ADA ID: 6E6A10E77CCF** Ramp Type: Perp 1.25