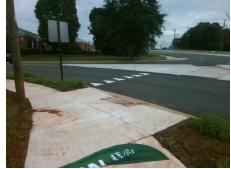

60.0

**ENTRANCE** Street 1 Name Stop Condition-Street 2 StopSign N/A Street 2 Name Stop Condition-Street 1 N/A Possible Solutions: Remove & Replace Entire Ramp. Surveyor Notes: N/A PROW/ADA: R304.5.3

Yes Ramp Width (in) N/A 1850.00