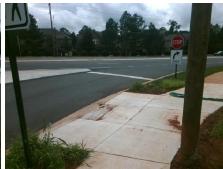

60.0

**ENTRANCE** Street 1 Name Stop Condition-Street 2 StopSign N/A Street 2 Name Stop Condition-Street 1 N/A Possible Solutions: Remove & Replace Entire Ramp. Surveyor Notes: N/A PROW/ADA: R304.5.3

Yes Ramp Width (in) N/A 1850.00