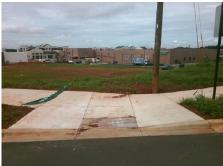

60.0

**ENTRANCE** Street 1 Name Stop Condition-Street 2 StopSign N/A Street 2 Name Stop Condition-Street 1 N/A Possible Solutions: Remove & Replace Entire Ramp. Surveyor Notes: N/A PROW/ADA: R304.5.3

Yes Ramp Width (in) N/A 1850.00