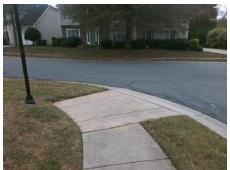

## Field Measurements/Component Compliance

Street 1 Name
Stop Condition-Street 2
Street 2 Name
Stop Condition-Street 1

NUTHATCH CT StopSign SANDPIPER DR None Remove & Replace Curb Ramp With Two New Directional Ramps or Equivalent.

PROW/ADA:

N/A

Surveyor Notes:

Possible Solutions:

Not Found, R304.5.1, R304.5.3

I CT Sign DR one

Total Cost: \$ 3200.00

| Compliance Description D |                       | Data  | Comp | liance Description          | Data  |
|--------------------------|-----------------------|-------|------|-----------------------------|-------|
| N/A                      | Ramp Length (in)      | 98.0  | Yes  | Ramp Slope (%)              | 7.3   |
| No                       | Ramp Width (in)       | 40.5  | No   | Ramp XSlope (%)             | 6.6   |
| N/A                      | Flare Type LT         | N/A   | N/A  | Flare Type RT               | N/A   |
| N/A                      | Flare Slope LT (%)    | N/A   | N/A  | Flare Slope RT (%)          | N/A   |
| N/A                      | Flare Traversable LT? | N/A   | N/A  | Flare Traversable RT?       | N/A   |
| N/A                      | Landing Length (in)   | N/A   | N/A  | DWS Provided?               | N/A   |
| N/A                      | Landing Width (in)    | N/A   | N/A  | DWS Contrast?               | N/A   |
| N/A                      | Landing Slope (%)     | N/A   | N/A  | DWS Length (in)             | N/A   |
| N/A                      | Landing X Slope (%)   | N/A   | N/A  | DWS Full Width?             | N/A   |
| N/A                      | Landing Curb? (Y/N)   | N/A   | N/A  | DWS Offset (in)             | N/A   |
| N/A                      | Shared Landing?       | N/A   |      |                             |       |
| N/A                      | Gutter Ponding?       | N/A   | N/A  | Gutter Slope (%)            | N/A   |
| N/A                      | Gutter Lip Ht (in)    | N/A   | N/A  | Gutter X Slope (%)          | N/A   |
| N/A                      | Painted X Walk1?      | No    | N/A  | Painted X Walk2?            | No    |
|                          | X Walk 1 Direction    | To SW |      | X Walk 2 Direction          | To SE |
| N/A                      | X Walk 1 Width (in)   | N/A   | N/A  | X Walk 2 Width (in)         | N/A   |
|                          | X Walk 1 Slope (%)    | 0.3   |      | X Walk 2 Slope (%)          | 2.0   |
|                          | X Walk 1 X Slope (%)  | 3.7   |      | X Walk 2 X Slope (%)        | 1.0   |
| N/A                      | Ramp inside XWalk1?   | N/A   | N/A  | Ramp inside XWalk2?         | N/A   |
|                          | Road Slope (%)        | 2.8   | N/A  | Clear Space?                | N/A   |
|                          | Road X Slope (%)      | 1.8   | N/A  | Clear Space to XWalk (in)   | N/A   |
| N/A                      | Any Obstructions?     | N/A   | N/A  | Storm Grate/Utility Hazard? | N/A   |
|                          | Obstruction Type      |       |      | Storm Grate/Utility Type    |       |
|                          |                       | N/A   |      |                             | N/A   |
|                          |                       |       | Yes  | Surface Condition? (G/P)    | Good  |