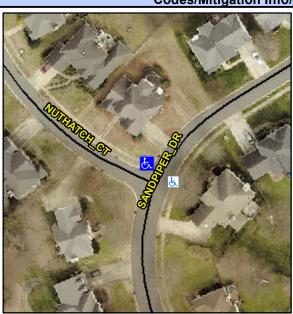

## Access Compliance Report Public Rights-of-Way (Curb Ramps)

Intersection ID: 26134 Main Street: NUTHATCH\_CT Cross Street: SANDPIPER DR Location: N

ADA ID: 6E6B10279CFB Ramp Type: PerpDiag Initial Pass/Fail: Fail Overall Compliance: No Severity Score: 21.25

## Field Measurements/Component Compliance

Street 1 Name
Stop Condition-Street 2
Street 2 Name
Stop Condition-Street 1

NUTHATCH CT StopSign SANDPIPER DR None Remove & Replace Curb Ramp With Two New Directional Ramps or Equivalent.