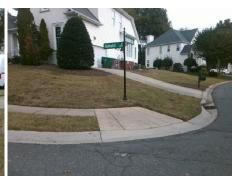

## Field Measurements/Component Compliance

Street 1 Name
Stop Condition-Street 2
Street 2 Name
Stop Condition-Street 1

NUTHATCH CT StopSign SANDPIPER DR None Remove & Replace Curb Ramp With Two New Directional Ramps or Equivalent.

PROW/ADA:

N/A

Surveyor Notes:

Possible Solutions:

Not Found, R304.5.1, R304.5.3

I CT Sign DR one

Total Cost: \$ 3200.00

| Compliance Description D |                       | Data  | Comp | liance Description          | Data  |
|--------------------------|-----------------------|-------|------|-----------------------------|-------|
| N/A                      | Ramp Length (in)      | 98.0  | Yes  | Ramp Slope (%)              | 7.3   |
| No                       | Ramp Width (in)       | 40.5  | No   | Ramp XSlope (%)             | 6.6   |
| N/A                      | Flare Type LT         | N/A   | N/A  | Flare Type RT               | N/A   |
| N/A                      | Flare Slope LT (%)    | N/A   | N/A  | Flare Slope RT (%)          | N/A   |
| N/A                      | Flare Traversable LT? | N/A   | N/A  | Flare Traversable RT?       | N/A   |
| N/A                      | Landing Length (in)   | N/A   | N/A  | DWS Provided?               | N/A   |
| N/A                      | Landing Width (in)    | N/A   | N/A  | DWS Contrast?               | N/A   |
| N/A                      | Landing Slope (%)     | N/A   | N/A  | DWS Length (in)             | N/A   |
| N/A                      | Landing X Slope (%)   | N/A   | N/A  | DWS Full Width?             | N/A   |
| N/A                      | Landing Curb? (Y/N)   | N/A   | N/A  | DWS Offset (in)             | N/A   |
| N/A                      | Shared Landing?       | N/A   |      |                             |       |
| N/A                      | Gutter Ponding?       | N/A   | N/A  | Gutter Slope (%)            | N/A   |
| N/A                      | Gutter Lip Ht (in)    | N/A   | N/A  | Gutter X Slope (%)          | N/A   |
| N/A                      | Painted X Walk1?      | No    | N/A  | Painted X Walk2?            | No    |
|                          | X Walk 1 Direction    | To SW |      | X Walk 2 Direction          | To SE |
| N/A                      | X Walk 1 Width (in)   | N/A   | N/A  | X Walk 2 Width (in)         | N/A   |
|                          | X Walk 1 Slope (%)    | 0.3   |      | X Walk 2 Slope (%)          | 2.0   |
|                          | X Walk 1 X Slope (%)  | 3.7   |      | X Walk 2 X Slope (%)        | 1.0   |
| N/A                      | Ramp inside XWalk1?   | N/A   | N/A  | Ramp inside XWalk2?         | N/A   |
|                          | Road Slope (%)        | 2.8   | N/A  | Clear Space?                | N/A   |
|                          | Road X Slope (%)      | 1.8   | N/A  | Clear Space to XWalk (in)   | N/A   |
| N/A                      | Any Obstructions?     | N/A   | N/A  | Storm Grate/Utility Hazard? | N/A   |
|                          | Obstruction Type      |       |      | Storm Grate/Utility Type    |       |
|                          |                       | N/A   |      |                             | N/A   |
|                          |                       |       | Yes  | Surface Condition? (G/P)    | Good  |