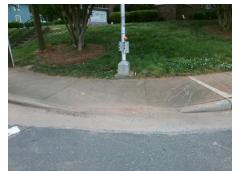

## Access Compliance Report Public Rights-of-Way (Curb Ramps)

Intersection ID: 9995Main Street:BEATTIES\_FORD\_RDCross Street:FRENCH\_STLocation:SWADA ID: 6E6B9EF5F30CRamp Type:PerpDiagInitial Pass/Fail:FailOverall Compliance:NoSeverity Score:25

## Field Measurements/Component Compliance

Street 1 Name BEATTIES FORD RD
Stop Condition-Street 2 Signal
Street 2 Name FRENCH ST
Stop Condition-Street 1 Signal

Possible Solutions:

Remove & Replace Curb Ramp With
Two New Directional Ramps or
Equivalent.

Surveyor Notes:

N/A

PROW/ADA:

Not Found, R304.2.2

Total Cost: \$ 3200.00

| Field Measurements/Component Compliance |                        |                       |       |                        |                             |       |
|-----------------------------------------|------------------------|-----------------------|-------|------------------------|-----------------------------|-------|
|                                         | Compliance Description |                       | Data  | Compliance Description |                             | Data  |
|                                         | N/A                    | Ramp Length (in)      | 60.0  | No                     | Ramp Slope (%)              | 13.8  |
|                                         | Yes                    | Ramp Width (in)       | 68.0  | Yes                    | Ramp XSlope (%)             | 0.6   |
|                                         | N/A                    | Flare Type LT         | N/A   | N/A                    | Flare Type RT               | N/A   |
|                                         | N/A                    | Flare Slope LT (%)    | N/A   | N/A                    | Flare Slope RT (%)          | N/A   |
|                                         | N/A                    | Flare Traversable LT? | N/A   | N/A                    | Flare Traversable RT?       | N/A   |
|                                         | N/A                    | Landing Length (in)   | N/A   | N/A                    | DWS Provided?               | N/A   |
|                                         | N/A                    | Landing Width (in)    | N/A   | N/A                    | DWS Contrast?               | N/A   |
|                                         | N/A                    | Landing Slope (%)     | N/A   | N/A                    | DWS Length (in)             | N/A   |
|                                         | N/A                    | Landing X Slope (%)   | N/A   | N/A                    | DWS Full Width?             | N/A   |
|                                         | N/A                    | Landing Curb? (Y/N)   | N/A   | N/A                    | DWS Offset (in)             | N/A   |
|                                         | N/A                    | Shared Landing?       | N/A   |                        |                             |       |
|                                         | N/A                    | Gutter Ponding?       | Yes   | N/A                    | Gutter Slope (%)            | N/A   |
|                                         | N/A                    | Gutter Lip Ht (in)    | N/A   | N/A                    | Gutter X Slope (%)          | N/A   |
|                                         | N/A                    | Painted X Walk1?      | Yes   | N/A                    | Painted X Walk2?            | Yes   |
|                                         |                        | X Walk 1 Direction    | To E  |                        | X Walk 2 Direction          | To N  |
|                                         | N/A                    | X Walk 1 Width (in)   | 102.0 | N/A                    | X Walk 2 Width (in)         | 106.0 |
|                                         |                        | X Walk 1 Slope (%)    | 3.7   |                        | X Walk 2 Slope (%)          | 2.6   |
|                                         |                        | X Walk 1 X Slope (%)  | 2.2   |                        | X Walk 2 X Slope (%)        | 3.6   |
|                                         | N/A                    | Ramp inside XWalk1?   | Yes   | N/A                    | Ramp inside XWalk2?         | Yes   |
|                                         |                        | Road Slope (%)        | 1.6   | N/A                    | Clear Space?                | N/A   |
|                                         |                        | Road X Slope (%)      | 4.2   | N/A                    | Clear Space to XWalk (in)   | N/A   |
|                                         | N/A                    | Any Obstructions?     | N/A   | N/A                    | Storm Grate/Utility Hazard? | N/A   |
|                                         |                        | Obstruction Type      |       |                        | Storm Grate/Utility Type    |       |
|                                         |                        |                       | N/A   |                        |                             | N/A   |
|                                         |                        |                       |       | Yes                    | Surface Condition? (G/P)    | Good  |
| _                                       |                        |                       |       |                        |                             |       |