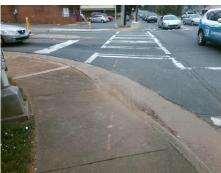

## Access Compliance Report Public Rights-of-Way (Curb Ramps)

Intersection ID: 9995Main Street:BEATTIES\_FORD\_RDCross Street:FRENCH\_STLocation:SWADA ID: 6E6B9EF5F30CRamp Type:PerpDiagInitial Pass/Fail:FailOverall Compliance:NoSeverity Score:25

## Field Measurements/Component Compliance

Street 1 Name BEATTIES FORD RD
Stop Condition-Street 2 Signal
Street 2 Name FRENCH ST
Stop Condition-Street 1 Signal

Possible Solutions:

Remove & Replace Curb Ramp With
Two New Directional Ramps or
Equivalent.

Surveyor Notes:

N/A

PROW/ADA:

Not Found, R304.2.2

Total Cost: \$ 3200.00

| Field Measurements/Component Compliance |                        |                       |       |                        |                             |       |
|-----------------------------------------|------------------------|-----------------------|-------|------------------------|-----------------------------|-------|
|                                         | Compliance Description |                       | Data  | Compliance Description |                             | Data  |
|                                         | N/A                    | Ramp Length (in)      | 60.0  | No                     | Ramp Slope (%)              | 13.8  |
|                                         | Yes                    | Ramp Width (in)       | 68.0  | Yes                    | Ramp XSlope (%)             | 0.6   |
|                                         | N/A                    | Flare Type LT         | N/A   | N/A                    | Flare Type RT               | N/A   |
|                                         | N/A                    | Flare Slope LT (%)    | N/A   | N/A                    | Flare Slope RT (%)          | N/A   |
|                                         | N/A                    | Flare Traversable LT? | N/A   | N/A                    | Flare Traversable RT?       | N/A   |
|                                         | N/A                    | Landing Length (in)   | N/A   | N/A                    | DWS Provided?               | N/A   |
|                                         | N/A                    | Landing Width (in)    | N/A   | N/A                    | DWS Contrast?               | N/A   |
|                                         | N/A                    | Landing Slope (%)     | N/A   | N/A                    | DWS Length (in)             | N/A   |
|                                         | N/A                    | Landing X Slope (%)   | N/A   | N/A                    | DWS Full Width?             | N/A   |
|                                         | N/A                    | Landing Curb? (Y/N)   | N/A   | N/A                    | DWS Offset (in)             | N/A   |
|                                         | N/A                    | Shared Landing?       | N/A   |                        |                             |       |
|                                         | N/A                    | Gutter Ponding?       | Yes   | N/A                    | Gutter Slope (%)            | N/A   |
|                                         | N/A                    | Gutter Lip Ht (in)    | N/A   | N/A                    | Gutter X Slope (%)          | N/A   |
|                                         | N/A                    | Painted X Walk1?      | Yes   | N/A                    | Painted X Walk2?            | Yes   |
|                                         |                        | X Walk 1 Direction    | To E  |                        | X Walk 2 Direction          | To N  |
|                                         | N/A                    | X Walk 1 Width (in)   | 102.0 | N/A                    | X Walk 2 Width (in)         | 106.0 |
|                                         |                        | X Walk 1 Slope (%)    | 3.7   |                        | X Walk 2 Slope (%)          | 2.6   |
|                                         |                        | X Walk 1 X Slope (%)  | 2.2   |                        | X Walk 2 X Slope (%)        | 3.6   |
|                                         | N/A                    | Ramp inside XWalk1?   | Yes   | N/A                    | Ramp inside XWalk2?         | Yes   |
|                                         |                        | Road Slope (%)        | 1.6   | N/A                    | Clear Space?                | N/A   |
|                                         |                        | Road X Slope (%)      | 4.2   | N/A                    | Clear Space to XWalk (in)   | N/A   |
|                                         | N/A                    | Any Obstructions?     | N/A   | N/A                    | Storm Grate/Utility Hazard? | N/A   |
|                                         |                        | Obstruction Type      |       |                        | Storm Grate/Utility Type    |       |
|                                         |                        |                       | N/A   |                        |                             | N/A   |
|                                         |                        |                       |       | Yes                    | Surface Condition? (G/P)    | Good  |
| _                                       |                        |                       |       |                        |                             |       |