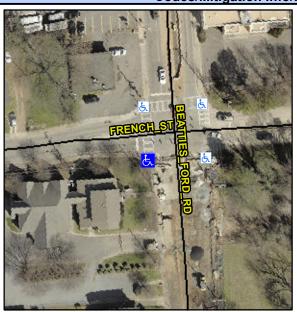

## Access Compliance Report Public Rights-of-Way (Curb Ramps)

Intersection ID: 9995Main Street:BEATTIES\_FORD\_RDCross Street:FRENCH\_STLocation:SWADA ID: 6E6B9EF5F30CRamp Type:PerpDiagInitial Pass/Fail:FailOverall Compliance:NoSeverity Score:25

## Field Measurements/Component Compliance

Street 1 Name BEATTIES FORD RD
Stop Condition-Street 2 Signal
Street 2 Name FRENCH ST
Stop Condition-Street 1 Signal

Possible Solutions:

Remove & Replace Curb Ramp With
Two New Directional Ramps or
Equivalent.