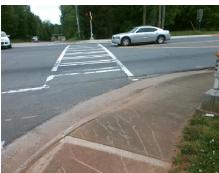

## Access Compliance Report Public Rights-of-Way (Curb Ramps)

Intersection ID: 9995Main Street:BEATTIES\_FORD\_RDCross Street:FRENCH\_STLocation:SWADA ID: 6E6B9EF5F30CRamp Type:PerpDiagInitial Pass/Fail:FailOverall Compliance:NoSeverity Score:25

## Field Measurements/Component Compliance

Street 1 Name BEATTIES FORD RD
Stop Condition-Street 2 Signal
Street 2 Name FRENCH ST
Stop Condition-Street 1 Signal

Possible Solutions:

Remove & Replace Curb Ramp With
Two New Directional Ramps or
Equivalent.

Surveyor Notes:

N/A

PROW/ADA:

Not Found, R304.2.2

Total Cost: \$ 3200.00

| Field Measurements/Component Compliance |                        |                       |       |                        |                             |       |
|-----------------------------------------|------------------------|-----------------------|-------|------------------------|-----------------------------|-------|
|                                         | Compliance Description |                       | Data  | Compliance Description |                             | Data  |
|                                         | N/A                    | Ramp Length (in)      | 60.0  | No                     | Ramp Slope (%)              | 13.8  |
|                                         | Yes                    | Ramp Width (in)       | 68.0  | Yes                    | Ramp XSlope (%)             | 0.6   |
|                                         | N/A                    | Flare Type LT         | N/A   | N/A                    | Flare Type RT               | N/A   |
|                                         | N/A                    | Flare Slope LT (%)    | N/A   | N/A                    | Flare Slope RT (%)          | N/A   |
|                                         | N/A                    | Flare Traversable LT? | N/A   | N/A                    | Flare Traversable RT?       | N/A   |
|                                         | N/A                    | Landing Length (in)   | N/A   | N/A                    | DWS Provided?               | N/A   |
|                                         | N/A                    | Landing Width (in)    | N/A   | N/A                    | DWS Contrast?               | N/A   |
|                                         | N/A                    | Landing Slope (%)     | N/A   | N/A                    | DWS Length (in)             | N/A   |
|                                         | N/A                    | Landing X Slope (%)   | N/A   | N/A                    | DWS Full Width?             | N/A   |
|                                         | N/A                    | Landing Curb? (Y/N)   | N/A   | N/A                    | DWS Offset (in)             | N/A   |
|                                         | N/A                    | Shared Landing?       | N/A   |                        |                             |       |
|                                         | N/A                    | Gutter Ponding?       | Yes   | N/A                    | Gutter Slope (%)            | N/A   |
|                                         | N/A                    | Gutter Lip Ht (in)    | N/A   | N/A                    | Gutter X Slope (%)          | N/A   |
|                                         | N/A                    | Painted X Walk1?      | Yes   | N/A                    | Painted X Walk2?            | Yes   |
|                                         |                        | X Walk 1 Direction    | To E  |                        | X Walk 2 Direction          | To N  |
|                                         | N/A                    | X Walk 1 Width (in)   | 102.0 | N/A                    | X Walk 2 Width (in)         | 106.0 |
|                                         |                        | X Walk 1 Slope (%)    | 3.7   |                        | X Walk 2 Slope (%)          | 2.6   |
|                                         |                        | X Walk 1 X Slope (%)  | 2.2   |                        | X Walk 2 X Slope (%)        | 3.6   |
|                                         | N/A                    | Ramp inside XWalk1?   | Yes   | N/A                    | Ramp inside XWalk2?         | Yes   |
|                                         |                        | Road Slope (%)        | 1.6   | N/A                    | Clear Space?                | N/A   |
|                                         |                        | Road X Slope (%)      | 4.2   | N/A                    | Clear Space to XWalk (in)   | N/A   |
|                                         | N/A                    | Any Obstructions?     | N/A   | N/A                    | Storm Grate/Utility Hazard? | N/A   |
|                                         |                        | Obstruction Type      |       |                        | Storm Grate/Utility Type    |       |
|                                         |                        |                       | N/A   |                        |                             | N/A   |
|                                         |                        |                       |       | Yes                    | Surface Condition? (G/P)    | Good  |
| _                                       |                        |                       |       |                        |                             |       |