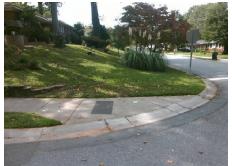

Possible Solutions:

Remove & Replace Entire Ramp.

Surveyor Notes:

N/A

PROW/ADA:

R304.5.3

Total Cost: \$ 1600.00

| Field Measurements/Component Compliance |                       |       |      |                             |      |
|-----------------------------------------|-----------------------|-------|------|-----------------------------|------|
| Compliance Description                  |                       | Data  | Comp | liance Description          | Data |
| N/A                                     | Ramp Length (in)      | 92.0  | N/A  | Grade Break?                | N/A  |
| Yes                                     | Ramp Width (in)       | 61.0  | N/A  | Grade Break Slope (%)       | 0.0  |
| Yes                                     | Ramp Slope (%)        | 5.1   | N/A  | Grade Break XSlope (%)      | 0.0  |
| No                                      | Ramp XSlope (%)       | 2.5   |      |                             |      |
| N/A                                     | Flare Type LT         | N/A   | N/A  | Flare Type RT               | N/A  |
| N/A                                     | Flare Slope LT (%)    | N/A   | N/A  | Flare Slope RT (%)          | 0.0  |
| N/A                                     | Flare Traversable LT? | N/A   | N/A  | Flare Traversable RT?       | N/A  |
| N/A                                     | Landing Length (in)   | 0.0   | N/A  | DWS Provided?               | N/A  |
| N/A                                     | Landing Width (in)    | 0.0   | N/A  | DWS Contrast?               | N/A  |
| N/A                                     | Landing Slope (%)     | 0.0   | N/A  | DWS Length (in)             | N/A  |
| N/A                                     | Landing X Slope (%)   | 0.0   | N/A  | DWS Full Width?             | N/A  |
| N/A                                     | Landing Curb? (Y/N)   | N/A   | N/A  | DWS Offset LT (in)          | N/A  |
| N/A                                     | Shared Landing?       | N/A   | N/A  | DWS Offset RT (in)          | N/A  |
| N/A                                     | Gutter Ponding?       | 0.0   | N/A  | Gutter Slope (%)            | N/A  |
| N/A                                     | Gutter Lip Ht (in)    | 0.0   | N/A  | Gutter X Slope (%)          | N/A  |
| N/A                                     | Painted X Walk1?      | No    |      | Road Slope (%)              | 0.7  |
|                                         | X Walk 1 Direction    | To NW |      | Road X Slope (%)            | 1.4  |
|                                         | X Walk 1 Width (in)   | N/A   |      | Clear Space?                | N/A  |
|                                         | X Walk 1 Slope (%)    | 0.7   | N/A  | Clear Space to XWalk (in)   | N/A  |
|                                         | X Walk 1 X Slope (%)  | 1.4   | N/A  | Storm Grate/Utility Hazard? | N/A  |
| N/A                                     | Ramp inside XWalk1?   | N/A   |      | Storm Grate/Utility Type    |      |
| N/A                                     | Any Obstructions?     | N/A   |      |                             | N/A  |
|                                         | Obstruction Type      |       | Yes  | Surface Condition? (G/P)    | Good |
|                                         |                       | N/A   | N/A  | Curb Slope (%)              | 23.2 |
|                                         |                       |       | -    |                             |      |