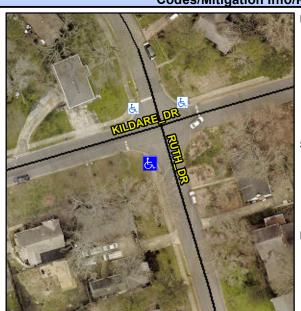

## Access Compliance Report Public Rights-of-Way (Curb Ramps)

Intersection ID: 10253 Main Street: KILDARE\_DR Cross Street: RUTH\_DR Location: SW

ADA ID: 6E6C0B1F8881 Ramp Type: Directional1 Initial Pass/Fail: Fail Overall Compliance: No Severity Score: 1.25