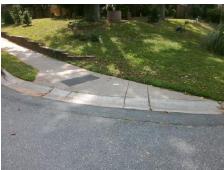

Possible Solutions:

Remove & Replace Entire Ramp.

Surveyor Notes:

N/A

PROW/ADA:

R304.5.3

Total Cost: \$ 1600.00

| Field Measurements/Component Compliance |                       |       |      |                             |      |
|-----------------------------------------|-----------------------|-------|------|-----------------------------|------|
| Compliance Description                  |                       | Data  | Comp | liance Description          | Data |
| N/A                                     | Ramp Length (in)      | 92.0  | N/A  | Grade Break?                | N/A  |
| Yes                                     | Ramp Width (in)       | 61.0  | N/A  | Grade Break Slope (%)       | 0.0  |
| Yes                                     | Ramp Slope (%)        | 5.1   | N/A  | Grade Break XSlope (%)      | 0.0  |
| No                                      | Ramp XSlope (%)       | 2.5   |      |                             |      |
| N/A                                     | Flare Type LT         | N/A   | N/A  | Flare Type RT               | N/A  |
| N/A                                     | Flare Slope LT (%)    | N/A   | N/A  | Flare Slope RT (%)          | 0.0  |
| N/A                                     | Flare Traversable LT? | N/A   | N/A  | Flare Traversable RT?       | N/A  |
| N/A                                     | Landing Length (in)   | 0.0   | N/A  | DWS Provided?               | N/A  |
| N/A                                     | Landing Width (in)    | 0.0   | N/A  | DWS Contrast?               | N/A  |
| N/A                                     | Landing Slope (%)     | 0.0   | N/A  | DWS Length (in)             | N/A  |
| N/A                                     | Landing X Slope (%)   | 0.0   | N/A  | DWS Full Width?             | N/A  |
| N/A                                     | Landing Curb? (Y/N)   | N/A   | N/A  | DWS Offset LT (in)          | N/A  |
| N/A                                     | Shared Landing?       | N/A   | N/A  | DWS Offset RT (in)          | N/A  |
| N/A                                     | Gutter Ponding?       | 0.0   | N/A  | Gutter Slope (%)            | N/A  |
| N/A                                     | Gutter Lip Ht (in)    | 0.0   | N/A  | Gutter X Slope (%)          | N/A  |
| N/A                                     | Painted X Walk1?      | No    |      | Road Slope (%)              | 0.7  |
|                                         | X Walk 1 Direction    | To NW |      | Road X Slope (%)            | 1.4  |
|                                         | X Walk 1 Width (in)   | N/A   |      | Clear Space?                | N/A  |
|                                         | X Walk 1 Slope (%)    | 0.7   | N/A  | Clear Space to XWalk (in)   | N/A  |
|                                         | X Walk 1 X Slope (%)  | 1.4   | N/A  | Storm Grate/Utility Hazard? | N/A  |
| N/A                                     | Ramp inside XWalk1?   | N/A   |      | Storm Grate/Utility Type    |      |
| N/A                                     | Any Obstructions?     | N/A   |      |                             | N/A  |
|                                         | Obstruction Type      |       | Yes  | Surface Condition? (G/P)    | Good |
|                                         |                       | N/A   | N/A  | Curb Slope (%)              | 23.2 |
|                                         |                       |       | -    |                             |      |