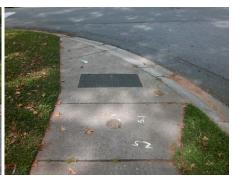

Possible Solutions:

Remove & Replace Entire Ramp.

Surveyor Notes:

N/A

PROW/ADA:

R304.5.3

Total Cost: \$ 1600.00

| Field Measurements/Component Compliance |                       |       |      |                             |      |
|-----------------------------------------|-----------------------|-------|------|-----------------------------|------|
| Compliance Description                  |                       | Data  | Comp | liance Description          | Data |
| N/A                                     | Ramp Length (in)      | 92.0  | N/A  | Grade Break?                | N/A  |
| Yes                                     | Ramp Width (in)       | 61.0  | N/A  | Grade Break Slope (%)       | 0.0  |
| Yes                                     | Ramp Slope (%)        | 5.1   | N/A  | Grade Break XSlope (%)      | 0.0  |
| No                                      | Ramp XSlope (%)       | 2.5   |      |                             |      |
| N/A                                     | Flare Type LT         | N/A   | N/A  | Flare Type RT               | N/A  |
| N/A                                     | Flare Slope LT (%)    | N/A   | N/A  | Flare Slope RT (%)          | 0.0  |
| N/A                                     | Flare Traversable LT? | N/A   | N/A  | Flare Traversable RT?       | N/A  |
| N/A                                     | Landing Length (in)   | 0.0   | N/A  | DWS Provided?               | N/A  |
| N/A                                     | Landing Width (in)    | 0.0   | N/A  | DWS Contrast?               | N/A  |
| N/A                                     | Landing Slope (%)     | 0.0   | N/A  | DWS Length (in)             | N/A  |
| N/A                                     | Landing X Slope (%)   | 0.0   | N/A  | DWS Full Width?             | N/A  |
| N/A                                     | Landing Curb? (Y/N)   | N/A   | N/A  | DWS Offset LT (in)          | N/A  |
| N/A                                     | Shared Landing?       | N/A   | N/A  | DWS Offset RT (in)          | N/A  |
| N/A                                     | Gutter Ponding?       | 0.0   | N/A  | Gutter Slope (%)            | N/A  |
| N/A                                     | Gutter Lip Ht (in)    | 0.0   | N/A  | Gutter X Slope (%)          | N/A  |
| N/A                                     | Painted X Walk1?      | No    |      | Road Slope (%)              | 0.7  |
|                                         | X Walk 1 Direction    | To NW |      | Road X Slope (%)            | 1.4  |
|                                         | X Walk 1 Width (in)   | N/A   |      | Clear Space?                | N/A  |
|                                         | X Walk 1 Slope (%)    | 0.7   | N/A  | Clear Space to XWalk (in)   | N/A  |
|                                         | X Walk 1 X Slope (%)  | 1.4   | N/A  | Storm Grate/Utility Hazard? | N/A  |
| N/A                                     | Ramp inside XWalk1?   | N/A   |      | Storm Grate/Utility Type    |      |
| N/A                                     | Any Obstructions?     | N/A   |      |                             | N/A  |
|                                         | Obstruction Type      |       | Yes  | Surface Condition? (G/P)    | Good |
|                                         |                       | N/A   | N/A  | Curb Slope (%)              | 23.2 |
|                                         |                       |       | -    |                             |      |