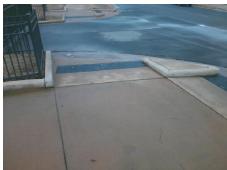

| Possible Solution       |       |         |                      | Field Measurements/Component Compilance |      |                             |                          |      |  |  |
|-------------------------|-------|---------|----------------------|-----------------------------------------|------|-----------------------------|--------------------------|------|--|--|
| Possible Solutions:     |       |         | Comp                 | liance Description                      | Data | Complia                     | nce Description          | Data |  |  |
| Remove & Replace Entire | e Ran | np.     | N/A                  | Ramp Length (in)                        | 58.0 | N/A                         | Grade Break?             | N/A  |  |  |
| -                       |       |         | Yes                  | Ramp Width (in)                         | 98.0 | N/A                         | Grade Break Slope (%)    | 0.0  |  |  |
|                         |       |         | No                   | Ramp Slope (%)                          | 8.5  | N/A                         | Grade Break XSlope (%)   | 0.0  |  |  |
|                         |       |         | Yes                  | Ramp XSlope (%)                         | 1.5  |                             |                          |      |  |  |
|                         |       |         | N/A                  | Flare Type LT                           | N/A  | N/A                         | Flare Type RT            | N/A  |  |  |
|                         |       |         | N/A                  | Flare Slope LT (%)                      | N/A  | N/A                         | Flare Slope RT (%)       | 0.0  |  |  |
| Surveyor Notes:         |       |         | N/A                  | Flare Traversable LT?                   | N/A  | N/A                         | Flare Traversable RT?    | N/A  |  |  |
| N/A                     |       |         | N/A                  | Landing Length (in)                     | 0.0  | N/A                         | DWS Provided?            | N/A  |  |  |
|                         |       |         | N/A                  | Landing Width (in)                      | 0.0  | N/A                         | DWS Contrast?            | N/A  |  |  |
|                         |       |         | N/A                  | Landing Slope (%)                       | 0.0  | N/A                         | DWS Length (in)          | N/A  |  |  |
|                         |       |         | N/A                  | Landing X Slope (%)                     | 0.0  | N/A                         | DWS Full Width?          | N/A  |  |  |
| PROW/ADA:               |       |         | N/A                  | Landing Curb? (Y/N)                     | N/A  | N/A                         | DWS Offset LT (in)       | N/A  |  |  |
| R304.2.2                |       |         | N/A                  | Shared Landing?                         | N/A  | N/A                         | DWS Offset RT (in)       | N/A  |  |  |
|                         |       |         | N/A                  | Gutter Ponding?                         | 0.0  | N/A                         | Gutter Slope (%)         | N/A  |  |  |
|                         |       |         | N/A                  | Gutter Lip Ht (in)                      | 0.0  | N/A                         | Gutter X Slope (%)       | N/A  |  |  |
|                         |       |         | N/A                  | Painted X Walk1?                        | No   | 1                           | Road Slope (%)           | 0.3  |  |  |
|                         |       |         |                      | X Walk 1 Direction                      | To W |                             | Road X Slope (%)         | 1.9  |  |  |
|                         |       |         |                      | X Walk 1 Width (in)                     | N/A  |                             | Clear Space?             | N/A  |  |  |
|                         |       |         | X Walk 1 Slope (%)   | 0.3                                     | N/A  | Clear Space to XWalk (in)   | N/A                      |      |  |  |
|                         |       |         | X Walk 1 X Slope (%) | 1.9                                     | N/A  | Storm Grate/Utility Hazard? | N/A                      |      |  |  |
|                         |       |         | N/A                  | Ramp inside XWalk1?                     | N/A  | :                           | Storm Grate/Utility Type |      |  |  |
|                         |       |         | N/A                  | Any Obstructions?                       | N/A  |                             |                          | N/A  |  |  |
| Total Cost:             | \$    | 1600.00 |                      | Obstruction Type                        |      | Yes                         | Surface Condition? (G/P) | Good |  |  |