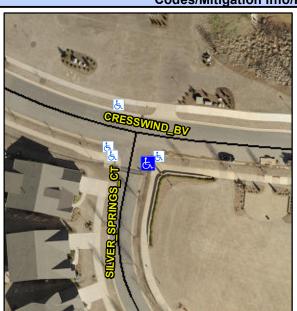

## **Access Compliance Report Public Rights-of-Way** (Curb Ramps)

9.0

Intersection ID: N/A Main Street: CRESSWIND BV **Cross Street: SILVER SPRINGS CT** Location: SE **ADA ID: 6E6DA07E35EB** Ramp Type: Directional1 Initial Pass/Fail: Fail **Overall Compliance: No Severity Score:** 12.5

## Field Measurements/Component Compliance

N/A N/A

Curb Slope (%)

| Street 1 Name           | SILVER SPRINGS CT |
|-------------------------|-------------------|
| Stop Condition-Street 1 | StopSign          |
| Street 2 Name           | N/A               |
| Stop Condition-Street 2 | N/A               |