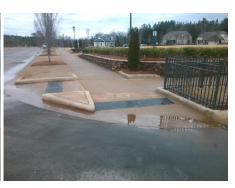

| Possible Solution       |       |         |                      | Field Measurements/Component Compilance |      |                             |                          |      |  |  |
|-------------------------|-------|---------|----------------------|-----------------------------------------|------|-----------------------------|--------------------------|------|--|--|
| Possible Solutions:     |       |         | Comp                 | liance Description                      | Data | Complia                     | nce Description          | Data |  |  |
| Remove & Replace Entire | e Ran | np.     | N/A                  | Ramp Length (in)                        | 58.0 | N/A                         | Grade Break?             | N/A  |  |  |
| -                       |       |         | Yes                  | Ramp Width (in)                         | 98.0 | N/A                         | Grade Break Slope (%)    | 0.0  |  |  |
|                         |       |         | No                   | Ramp Slope (%)                          | 8.5  | N/A                         | Grade Break XSlope (%)   | 0.0  |  |  |
|                         |       |         | Yes                  | Ramp XSlope (%)                         | 1.5  |                             |                          |      |  |  |
|                         |       |         | N/A                  | Flare Type LT                           | N/A  | N/A                         | Flare Type RT            | N/A  |  |  |
|                         |       |         | N/A                  | Flare Slope LT (%)                      | N/A  | N/A                         | Flare Slope RT (%)       | 0.0  |  |  |
| Surveyor Notes:         |       |         | N/A                  | Flare Traversable LT?                   | N/A  | N/A                         | Flare Traversable RT?    | N/A  |  |  |
| N/A                     |       |         | N/A                  | Landing Length (in)                     | 0.0  | N/A                         | DWS Provided?            | N/A  |  |  |
|                         |       |         | N/A                  | Landing Width (in)                      | 0.0  | N/A                         | DWS Contrast?            | N/A  |  |  |
|                         |       |         | N/A                  | Landing Slope (%)                       | 0.0  | N/A                         | DWS Length (in)          | N/A  |  |  |
|                         |       |         | N/A                  | Landing X Slope (%)                     | 0.0  | N/A                         | DWS Full Width?          | N/A  |  |  |
| PROW/ADA:               |       |         | N/A                  | Landing Curb? (Y/N)                     | N/A  | N/A                         | DWS Offset LT (in)       | N/A  |  |  |
| R304.2.2                |       |         | N/A                  | Shared Landing?                         | N/A  | N/A                         | DWS Offset RT (in)       | N/A  |  |  |
|                         |       |         | N/A                  | Gutter Ponding?                         | 0.0  | N/A                         | Gutter Slope (%)         | N/A  |  |  |
|                         |       |         | N/A                  | Gutter Lip Ht (in)                      | 0.0  | N/A                         | Gutter X Slope (%)       | N/A  |  |  |
|                         |       |         | N/A                  | Painted X Walk1?                        | No   | 1                           | Road Slope (%)           | 0.3  |  |  |
|                         |       |         |                      | X Walk 1 Direction                      | To W |                             | Road X Slope (%)         | 1.9  |  |  |
|                         |       |         |                      | X Walk 1 Width (in)                     | N/A  |                             | Clear Space?             | N/A  |  |  |
|                         |       |         | X Walk 1 Slope (%)   | 0.3                                     | N/A  | Clear Space to XWalk (in)   | N/A                      |      |  |  |
|                         |       |         | X Walk 1 X Slope (%) | 1.9                                     | N/A  | Storm Grate/Utility Hazard? | N/A                      |      |  |  |
|                         |       |         | N/A                  | Ramp inside XWalk1?                     | N/A  | :                           | Storm Grate/Utility Type |      |  |  |
|                         |       |         | N/A                  | Any Obstructions?                       | N/A  |                             |                          | N/A  |  |  |
| Total Cost:             | \$    | 1600.00 |                      | Obstruction Type                        |      | Yes                         | Surface Condition? (G/P) | Good |  |  |