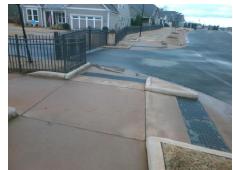

| Possible Solution       |       |         |                      | Field Measurements/Component Compilance |      |                             |                          |      |  |  |
|-------------------------|-------|---------|----------------------|-----------------------------------------|------|-----------------------------|--------------------------|------|--|--|
| Possible Solutions:     |       |         | Comp                 | liance Description                      | Data | Complia                     | nce Description          | Data |  |  |
| Remove & Replace Entire | e Ran | np.     | N/A                  | Ramp Length (in)                        | 58.0 | N/A                         | Grade Break?             | N/A  |  |  |
| -                       |       |         | Yes                  | Ramp Width (in)                         | 98.0 | N/A                         | Grade Break Slope (%)    | 0.0  |  |  |
|                         |       |         | No                   | Ramp Slope (%)                          | 8.5  | N/A                         | Grade Break XSlope (%)   | 0.0  |  |  |
|                         |       |         | Yes                  | Ramp XSlope (%)                         | 1.5  |                             |                          |      |  |  |
|                         |       |         | N/A                  | Flare Type LT                           | N/A  | N/A                         | Flare Type RT            | N/A  |  |  |
|                         |       |         | N/A                  | Flare Slope LT (%)                      | N/A  | N/A                         | Flare Slope RT (%)       | 0.0  |  |  |
| Surveyor Notes:         |       |         | N/A                  | Flare Traversable LT?                   | N/A  | N/A                         | Flare Traversable RT?    | N/A  |  |  |
| N/A                     |       |         | N/A                  | Landing Length (in)                     | 0.0  | N/A                         | DWS Provided?            | N/A  |  |  |
|                         |       |         | N/A                  | Landing Width (in)                      | 0.0  | N/A                         | DWS Contrast?            | N/A  |  |  |
|                         |       |         | N/A                  | Landing Slope (%)                       | 0.0  | N/A                         | DWS Length (in)          | N/A  |  |  |
|                         |       |         | N/A                  | Landing X Slope (%)                     | 0.0  | N/A                         | DWS Full Width?          | N/A  |  |  |
| PROW/ADA:               |       |         | N/A                  | Landing Curb? (Y/N)                     | N/A  | N/A                         | DWS Offset LT (in)       | N/A  |  |  |
| R304.2.2                |       |         | N/A                  | Shared Landing?                         | N/A  | N/A                         | DWS Offset RT (in)       | N/A  |  |  |
|                         |       |         | N/A                  | Gutter Ponding?                         | 0.0  | N/A                         | Gutter Slope (%)         | N/A  |  |  |
|                         |       |         | N/A                  | Gutter Lip Ht (in)                      | 0.0  | N/A                         | Gutter X Slope (%)       | N/A  |  |  |
|                         |       |         | N/A                  | Painted X Walk1?                        | No   | 1                           | Road Slope (%)           | 0.3  |  |  |
|                         |       |         |                      | X Walk 1 Direction                      | To W |                             | Road X Slope (%)         | 1.9  |  |  |
|                         |       |         |                      | X Walk 1 Width (in)                     | N/A  |                             | Clear Space?             | N/A  |  |  |
|                         |       |         | X Walk 1 Slope (%)   | 0.3                                     | N/A  | Clear Space to XWalk (in)   | N/A                      |      |  |  |
|                         |       |         | X Walk 1 X Slope (%) | 1.9                                     | N/A  | Storm Grate/Utility Hazard? | N/A                      |      |  |  |
|                         |       |         | N/A                  | Ramp inside XWalk1?                     | N/A  | :                           | Storm Grate/Utility Type |      |  |  |
|                         |       |         | N/A                  | Any Obstructions?                       | N/A  |                             |                          | N/A  |  |  |
| Total Cost:             | \$    | 1600.00 |                      | Obstruction Type                        |      | Yes                         | Surface Condition? (G/P) | Good |  |  |