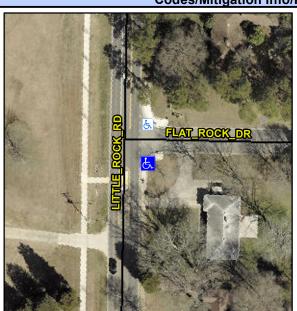

## **Access Compliance Report Public Rights-of-Way** (Curb Ramps)

Main Street: FLAT ROCK DR Intersection ID: 8948 Cross Street: LITTLE ROCK RD Location: **Overall Compliance: No** Severity Score: 21.25

## Field Measurements/Component Compliance

FLAT ROCK DR Street 1 Name Stop Condition-Street 2 StopSign N/A Street 2 Name Stop Condition-Street 1 N/A

|             | Possible Solutions:           | _         |
|-------------|-------------------------------|-----------|
| では大きなない     | Remove & Replace Entire Ramp. | <br> <br> |
| ř           | Surveyor Notes:               | ı         |
| <b>的第一人</b> | N/A                           | <br>      |
|             | PROW/ADA:                     | ı         |
| 一大学を        | Not Found, R304.5.1, R304.2.2 | <b>!</b>  |
|             |                               | I         |