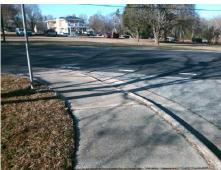

## **Access Compliance Report Public Rights-of-Way** (Curb Ramps)

Main Street: FLAT ROCK DR Intersection ID: 8948 Cross Street: LITTLE ROCK RD Location: **Overall Compliance: No** Severity Score: 21.25

## Field Measurements/Component Compliance

FLAT ROCK DR Street 1 Name Stop Condition-Street 2 StopSign N/A Street 2 Name Stop Condition-Street 1 N/A

|             | Possible Solutions:           | _         |
|-------------|-------------------------------|-----------|
| では大きなない     | Remove & Replace Entire Ramp. | <br> <br> |
| ř           | Surveyor Notes:               | ı         |
| <b>的第一人</b> | N/A                           | <br>      |
|             | PROW/ADA:                     | ı         |
| 一大学を        | Not Found, R304.5.1, R304.2.2 | <b>!</b>  |
|             |                               | I         |