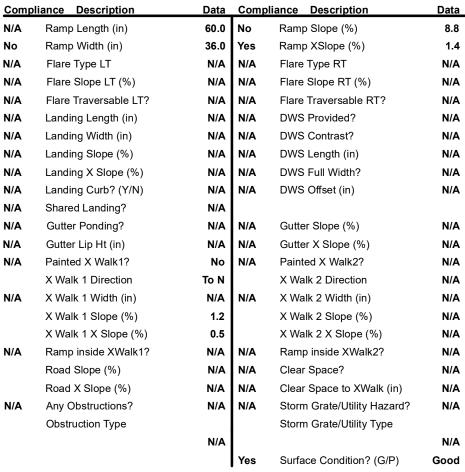

## Field Measurements/Component Compliance

FLAT ROCK DR Street 1 Name Stop Condition-Street 2 StopSign N/A Street 2 Name Stop Condition-Street 1 N/A

|             | Possible Solutions:           | _         |
|-------------|-------------------------------|-----------|
| では大きなない     | Remove & Replace Entire Ramp. | <br> <br> |
| ř           | Surveyor Notes:               | ı         |
| <b>的第一人</b> | N/A                           | <br>      |
|             | PROW/ADA:                     | ı         |
| 一大学を        | Not Found, R304.5.1, R304.2.2 | <b>!</b>  |
|             |                               | I         |