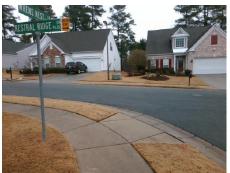

## Access Compliance Report Public Rights-of-Way (Curb Ramps)

Intersection ID: 42358 Main Street: KESTRAL\_RIDGE\_DR Cross Street: WRENS\_NEST\_LN Location: NW
ADA ID: 6E77EF8CD252 Ramp Type: BlendTrans1 Initial Pass/Fail: Fail Overall Compliance: No Severity Score: 25

## Field Measurements/Component Compliance

Street 1 Name
Stop Condition-Street 1
Street 2 Name
Stop Condition-Street 2

WRENS NEST LN StopSign KESTRAL RIDGE DR None Possible Solutions:

Remove & Replace Curb Ramp With
Two New Directional Ramps or
Equivalent.