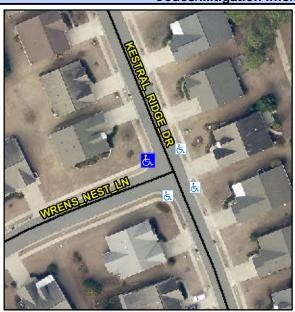

## Access Compliance Report Public Rights-of-Way (Curb Ramps)

Intersection ID: 42358 Main Street: KESTRAL\_RIDGE\_DR Cross Street: WRENS\_NEST\_LN Location: NW
ADA ID: 6E77EF8CD252 Ramp Type: BlendTrans1 Initial Pass/Fail: Fail Overall Compliance: No Severity Score: 25

## Field Measurements/Component Compliance

Street 1 Name
Stop Condition-Street 1
Street 2 Name
Stop Condition-Street 2

WRENS NEST LN StopSign KESTRAL RIDGE DR None Possible Solutions:

Remove & Replace Curb Ramp With
Two New Directional Ramps or
Equivalent.