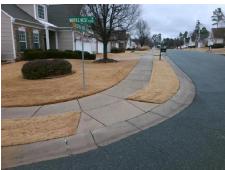

## Access Compliance Report Public Rights-of-Way (Curb Ramps)

Intersection ID: 42358 Main Street: KESTRAL\_RIDGE\_DR Cross Street: WRENS\_NEST\_LN Location: NW
ADA ID: 6E77EF8CD252 Ramp Type: BlendTrans1 Initial Pass/Fail: Fail Overall Compliance: No Severity Score: 25

## Field Measurements/Component Compliance

Street 1 Name
Stop Condition-Street 1
Street 2 Name
Stop Condition-Street 2

WRENS NEST LN StopSign KESTRAL RIDGE DR None Possible Solutions:

Remove & Replace Curb Ramp With
Two New Directional Ramps or
Equivalent.