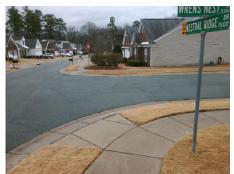

## Access Compliance Report Public Rights-of-Way (Curb Ramps)

Intersection ID: 42358 Main Street: KESTRAL\_RIDGE\_DR Cross Street: WRENS\_NEST\_LN Location: NW
ADA ID: 6E77EF8CD252 Ramp Type: BlendTrans1 Initial Pass/Fail: Fail Overall Compliance: No Severity Score: 25

## Field Measurements/Component Compliance

Street 1 Name
Stop Condition-Street 1
Street 2 Name
Stop Condition-Street 2

WRENS NEST LN StopSign KESTRAL RIDGE DR None Possible Solutions:

Remove & Replace Curb Ramp With
Two New Directional Ramps or
Equivalent.