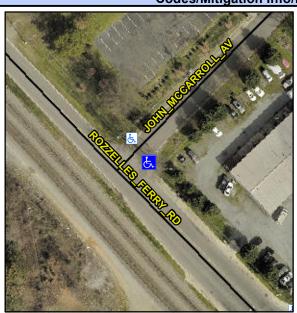

## Access Compliance Report Public Rights-of-Way (Curb Ramps)

Intersection ID: 7997 Main Street: ROZZELLES\_FERRY\_RD Cross Street: JOHN\_MCCARROLL\_AV Location: SE

ADA ID: 6E79CC5853C9 Ramp Type: Perp Initial Pass/Fail: Fail Overall Compliance: No Severity Score: 12.5