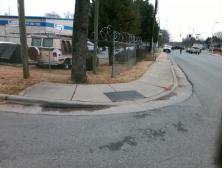

Total Cost: \$ 1850.00

| Field Measurements/Component Compliance |                       |       |                        |                             |      |
|-----------------------------------------|-----------------------|-------|------------------------|-----------------------------|------|
| Compliance Description                  |                       | Data  | Compliance Description |                             | Data |
| N/A                                     | Ramp Length (in)      | 60.0  | No                     | Ramp Slope (%)              | 9.3  |
| Yes                                     | Ramp Width (in)       | 48.0  | Yes                    | Ramp XSlope (%)             | 0.5  |
| N/A                                     | Flare Type LT         | N/A   | N/A                    | Flare Type RT               | N/A  |
| N/A                                     | Flare Slope LT (%)    | N/A   | N/A                    | Flare Slope RT (%)          | N/A  |
| N/A                                     | Flare Traversable LT? | N/A   | N/A                    | Flare Traversable RT?       | N/A  |
| N/A                                     | Landing Length (in)   | N/A   | N/A                    | DWS Provided?               | N/A  |
| N/A                                     | Landing Width (in)    | N/A   | N/A                    | DWS Contrast?               | N/A  |
| N/A                                     | Landing Slope (%)     | N/A   | N/A                    | DWS Length (in)             | N/A  |
| N/A                                     | Landing X Slope (%)   | N/A   | N/A                    | DWS Full Width?             | N/A  |
| N/A                                     | Landing Curb? (Y/N)   | N/A   | N/A                    | DWS Offset (in)             | N/A  |
| N/A                                     | Shared Landing?       | N/A   |                        |                             |      |
| N/A                                     | Gutter Ponding?       | N/A   | N/A                    | Gutter Slope (%)            | N/A  |
| N/A                                     | Gutter Lip Ht (in)    | N/A   | N/A                    | Gutter X Slope (%)          | N/A  |
| N/A                                     | Painted X Walk1?      | No    | N/A                    | Painted X Walk2?            | N/A  |
|                                         | X Walk 1 Direction    | To NW |                        | X Walk 2 Direction          | N/A  |
| N/A                                     | X Walk 1 Width (in)   | N/A   | N/A                    | X Walk 2 Width (in)         | N/A  |
|                                         | X Walk 1 Slope (%)    | 5.4   |                        | X Walk 2 Slope (%)          | N/A  |
|                                         | X Walk 1 X Slope (%)  | 2.6   |                        | X Walk 2 X Slope (%)        | N/A  |
| N/A                                     | Ramp inside XWalk1?   | N/A   | N/A                    | Ramp inside XWalk2?         | N/A  |
|                                         | Road Slope (%)        | N/A   | N/A                    | Clear Space?                | N/A  |
|                                         | Road X Slope (%)      | N/A   | N/A                    | Clear Space to XWalk (in)   | N/A  |
| N/A                                     | Any Obstructions?     | N/A   | N/A                    | Storm Grate/Utility Hazard? | N/A  |
|                                         | Obstruction Type      |       |                        | Storm Grate/Utility Type    |      |
|                                         |                       | N/A   |                        |                             | N/A  |
|                                         |                       |       | Yes                    | Surface Condition? (G/P)    | Good |
|                                         |                       |       |                        |                             |      |