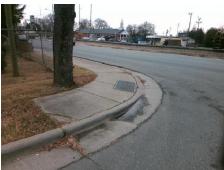

Total Cost: \$ 1850.00

| Field Measurements/Component Compliance |                       |       |                        |                             |      |
|-----------------------------------------|-----------------------|-------|------------------------|-----------------------------|------|
| Compliance Description                  |                       | Data  | Compliance Description |                             | Data |
| N/A                                     | Ramp Length (in)      | 60.0  | No                     | Ramp Slope (%)              | 9.3  |
| Yes                                     | Ramp Width (in)       | 48.0  | Yes                    | Ramp XSlope (%)             | 0.5  |
| N/A                                     | Flare Type LT         | N/A   | N/A                    | Flare Type RT               | N/A  |
| N/A                                     | Flare Slope LT (%)    | N/A   | N/A                    | Flare Slope RT (%)          | N/A  |
| N/A                                     | Flare Traversable LT? | N/A   | N/A                    | Flare Traversable RT?       | N/A  |
| N/A                                     | Landing Length (in)   | N/A   | N/A                    | DWS Provided?               | N/A  |
| N/A                                     | Landing Width (in)    | N/A   | N/A                    | DWS Contrast?               | N/A  |
| N/A                                     | Landing Slope (%)     | N/A   | N/A                    | DWS Length (in)             | N/A  |
| N/A                                     | Landing X Slope (%)   | N/A   | N/A                    | DWS Full Width?             | N/A  |
| N/A                                     | Landing Curb? (Y/N)   | N/A   | N/A                    | DWS Offset (in)             | N/A  |
| N/A                                     | Shared Landing?       | N/A   |                        |                             |      |
| N/A                                     | Gutter Ponding?       | N/A   | N/A                    | Gutter Slope (%)            | N/A  |
| N/A                                     | Gutter Lip Ht (in)    | N/A   | N/A                    | Gutter X Slope (%)          | N/A  |
| N/A                                     | Painted X Walk1?      | No    | N/A                    | Painted X Walk2?            | N/A  |
|                                         | X Walk 1 Direction    | To NW |                        | X Walk 2 Direction          | N/A  |
| N/A                                     | X Walk 1 Width (in)   | N/A   | N/A                    | X Walk 2 Width (in)         | N/A  |
|                                         | X Walk 1 Slope (%)    | 5.4   |                        | X Walk 2 Slope (%)          | N/A  |
|                                         | X Walk 1 X Slope (%)  | 2.6   |                        | X Walk 2 X Slope (%)        | N/A  |
| N/A                                     | Ramp inside XWalk1?   | N/A   | N/A                    | Ramp inside XWalk2?         | N/A  |
|                                         | Road Slope (%)        | N/A   | N/A                    | Clear Space?                | N/A  |
|                                         | Road X Slope (%)      | N/A   | N/A                    | Clear Space to XWalk (in)   | N/A  |
| N/A                                     | Any Obstructions?     | N/A   | N/A                    | Storm Grate/Utility Hazard? | N/A  |
|                                         | Obstruction Type      |       |                        | Storm Grate/Utility Type    |      |
|                                         |                       | N/A   |                        |                             | N/A  |
|                                         |                       |       | Yes                    | Surface Condition? (G/P)    | Good |
|                                         |                       |       |                        |                             |      |