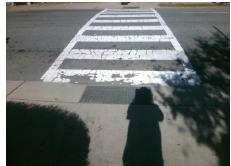

Total Cost: 1850.00

| Field Measurements/Component Compliance |                       |       |      |                             |      |
|-----------------------------------------|-----------------------|-------|------|-----------------------------|------|
| Compliance Description                  |                       | Data  | Comp | liance Description          | Data |
| N/A                                     | Ramp Length (in)      | 100.0 | Yes  | Ramp Slope (%)              | 5.9  |
| No                                      | Ramp Width (in)       | 47.5  | No   | Ramp XSlope (%)             | 3.3  |
| N/A                                     | Flare Type LT         | N/A   | N/A  | Flare Type RT               | N/A  |
| N/A                                     | Flare Slope LT (%)    | N/A   | N/A  | Flare Slope RT (%)          | N/A  |
| N/A                                     | Flare Traversable LT? | N/A   | N/A  | Flare Traversable RT?       | N/A  |
| N/A                                     | Landing Length (in)   | N/A   | N/A  | DWS Provided?               | N/A  |
| N/A                                     | Landing Width (in)    | N/A   | N/A  | DWS Contrast?               | N/A  |
| N/A                                     | Landing Slope (%)     | N/A   | N/A  | DWS Length (in)             | N/A  |
| N/A                                     | Landing X Slope (%)   | N/A   | N/A  | DWS Full Width?             | N/A  |
| N/A                                     | Landing Curb? (Y/N)   | N/A   | N/A  | DWS Offset (in)             | N/A  |
| N/A                                     | Shared Landing?       | N/A   |      |                             |      |
| N/A                                     | Gutter Ponding?       | N/A   | N/A  | Gutter Slope (%)            | N/A  |
| N/A                                     | Gutter Lip Ht (in)    | N/A   | N/A  | Gutter X Slope (%)          | N/A  |
| N/A                                     | Painted X Walk1?      | Yes   | N/A  | Painted X Walk2?            | N/A  |
|                                         | X Walk 1 Direction    | To NW |      | X Walk 2 Direction          | N/A  |
| N/A                                     | X Walk 1 Width (in)   | 113.0 | N/A  | X Walk 2 Width (in)         | N/A  |
|                                         | X Walk 1 Slope (%)    | 6.4   |      | X Walk 2 Slope (%)          | N/A  |
|                                         | X Walk 1 X Slope (%)  | 1.6   |      | X Walk 2 X Slope (%)        | N/A  |
| N/A                                     | Ramp inside XWalk1?   | Yes   | N/A  | Ramp inside XWalk2?         | N/A  |
|                                         | Road Slope (%)        | N/A   | N/A  | Clear Space?                | N/A  |
|                                         | Road X Slope (%)      | N/A   | N/A  | Clear Space to XWalk (in)   | N/A  |
| N/A                                     | Any Obstructions?     | N/A   | N/A  | Storm Grate/Utility Hazard? | N/A  |
|                                         | Obstruction Type      |       |      | Storm Grate/Utility Type    |      |
|                                         |                       | N/A   |      |                             | N/A  |
|                                         |                       |       | Yes  | Surface Condition? (G/P)    | Good |