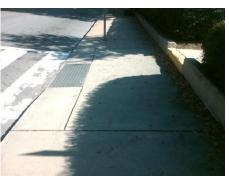

Total Cost: 1850.00

| Field Measurements/Component Compliance |                       |       |      |                             |      |
|-----------------------------------------|-----------------------|-------|------|-----------------------------|------|
| Compliance Description                  |                       | Data  | Comp | liance Description          | Data |
| N/A                                     | Ramp Length (in)      | 100.0 | Yes  | Ramp Slope (%)              | 5.9  |
| No                                      | Ramp Width (in)       | 47.5  | No   | Ramp XSlope (%)             | 3.3  |
| N/A                                     | Flare Type LT         | N/A   | N/A  | Flare Type RT               | N/A  |
| N/A                                     | Flare Slope LT (%)    | N/A   | N/A  | Flare Slope RT (%)          | N/A  |
| N/A                                     | Flare Traversable LT? | N/A   | N/A  | Flare Traversable RT?       | N/A  |
| N/A                                     | Landing Length (in)   | N/A   | N/A  | DWS Provided?               | N/A  |
| N/A                                     | Landing Width (in)    | N/A   | N/A  | DWS Contrast?               | N/A  |
| N/A                                     | Landing Slope (%)     | N/A   | N/A  | DWS Length (in)             | N/A  |
| N/A                                     | Landing X Slope (%)   | N/A   | N/A  | DWS Full Width?             | N/A  |
| N/A                                     | Landing Curb? (Y/N)   | N/A   | N/A  | DWS Offset (in)             | N/A  |
| N/A                                     | Shared Landing?       | N/A   |      |                             |      |
| N/A                                     | Gutter Ponding?       | N/A   | N/A  | Gutter Slope (%)            | N/A  |
| N/A                                     | Gutter Lip Ht (in)    | N/A   | N/A  | Gutter X Slope (%)          | N/A  |
| N/A                                     | Painted X Walk1?      | Yes   | N/A  | Painted X Walk2?            | N/A  |
|                                         | X Walk 1 Direction    | To NW |      | X Walk 2 Direction          | N/A  |
| N/A                                     | X Walk 1 Width (in)   | 113.0 | N/A  | X Walk 2 Width (in)         | N/A  |
|                                         | X Walk 1 Slope (%)    | 6.4   |      | X Walk 2 Slope (%)          | N/A  |
|                                         | X Walk 1 X Slope (%)  | 1.6   |      | X Walk 2 X Slope (%)        | N/A  |
| N/A                                     | Ramp inside XWalk1?   | Yes   | N/A  | Ramp inside XWalk2?         | N/A  |
|                                         | Road Slope (%)        | N/A   | N/A  | Clear Space?                | N/A  |
|                                         | Road X Slope (%)      | N/A   | N/A  | Clear Space to XWalk (in)   | N/A  |
| N/A                                     | Any Obstructions?     | N/A   | N/A  | Storm Grate/Utility Hazard? | N/A  |
|                                         | Obstruction Type      |       |      | Storm Grate/Utility Type    |      |
|                                         |                       | N/A   |      |                             | N/A  |
|                                         |                       |       | Yes  | Surface Condition? (G/P)    | Good |