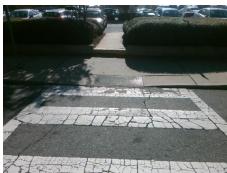

Total Cost: 1850.00

| Field Measurements/Component Compliance |                       |       |      |                             |      |
|-----------------------------------------|-----------------------|-------|------|-----------------------------|------|
| Compliance Description                  |                       | Data  | Comp | liance Description          | Data |
| N/A                                     | Ramp Length (in)      | 100.0 | Yes  | Ramp Slope (%)              | 5.9  |
| No                                      | Ramp Width (in)       | 47.5  | No   | Ramp XSlope (%)             | 3.3  |
| N/A                                     | Flare Type LT         | N/A   | N/A  | Flare Type RT               | N/A  |
| N/A                                     | Flare Slope LT (%)    | N/A   | N/A  | Flare Slope RT (%)          | N/A  |
| N/A                                     | Flare Traversable LT? | N/A   | N/A  | Flare Traversable RT?       | N/A  |
| N/A                                     | Landing Length (in)   | N/A   | N/A  | DWS Provided?               | N/A  |
| N/A                                     | Landing Width (in)    | N/A   | N/A  | DWS Contrast?               | N/A  |
| N/A                                     | Landing Slope (%)     | N/A   | N/A  | DWS Length (in)             | N/A  |
| N/A                                     | Landing X Slope (%)   | N/A   | N/A  | DWS Full Width?             | N/A  |
| N/A                                     | Landing Curb? (Y/N)   | N/A   | N/A  | DWS Offset (in)             | N/A  |
| N/A                                     | Shared Landing?       | N/A   |      |                             |      |
| N/A                                     | Gutter Ponding?       | N/A   | N/A  | Gutter Slope (%)            | N/A  |
| N/A                                     | Gutter Lip Ht (in)    | N/A   | N/A  | Gutter X Slope (%)          | N/A  |
| N/A                                     | Painted X Walk1?      | Yes   | N/A  | Painted X Walk2?            | N/A  |
|                                         | X Walk 1 Direction    | To NW |      | X Walk 2 Direction          | N/A  |
| N/A                                     | X Walk 1 Width (in)   | 113.0 | N/A  | X Walk 2 Width (in)         | N/A  |
|                                         | X Walk 1 Slope (%)    | 6.4   |      | X Walk 2 Slope (%)          | N/A  |
|                                         | X Walk 1 X Slope (%)  | 1.6   |      | X Walk 2 X Slope (%)        | N/A  |
| N/A                                     | Ramp inside XWalk1?   | Yes   | N/A  | Ramp inside XWalk2?         | N/A  |
|                                         | Road Slope (%)        | N/A   | N/A  | Clear Space?                | N/A  |
|                                         | Road X Slope (%)      | N/A   | N/A  | Clear Space to XWalk (in)   | N/A  |
| N/A                                     | Any Obstructions?     | N/A   | N/A  | Storm Grate/Utility Hazard? | N/A  |
|                                         | Obstruction Type      |       |      | Storm Grate/Utility Type    |      |
|                                         |                       | N/A   |      |                             | N/A  |
|                                         |                       |       | Yes  | Surface Condition? (G/P)    | Good |