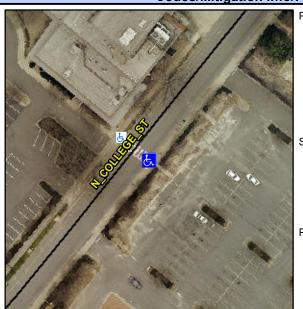

## **Access Compliance Report Public Rights-of-Way** (Curb Ramps)

Intersection ID: 10032537 Main Street: N\_COLLEGE\_ST **Cross Street: N/A** Location: S ADA ID: 6E7FF6E97736 Ramp Type: Perp Initial Pass/Fail: Fail **Overall Compliance: No Severity Score:** 10