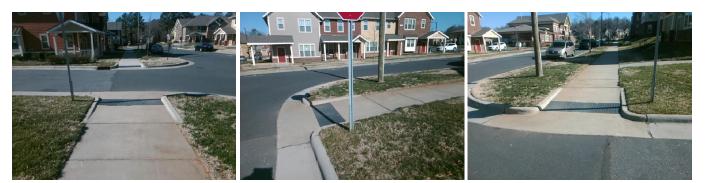

## Access Compliance Report Public Rights-of-Way (Curb Ramps)

Yes

Surface Condition? (G/P)

Good

| Intersection ID: N/A Main Street: NOBLES_AV                                                                     |                |                                         |         |                                                | N/A                   | Location: | SE                     |                             |      |
|-----------------------------------------------------------------------------------------------------------------|----------------|-----------------------------------------|---------|------------------------------------------------|-----------------------|-----------|------------------------|-----------------------------|------|
|                                                                                                                 |                |                                         |         | Street:                                        |                       |           |                        |                             |      |
| ADA ID: 6E87CB8178BE Ramp Type: Perp                                                                            |                |                                         | Initial | Initial Pass/Fail: Fail Overall Compliance: No |                       |           |                        | o Severity Score:           | 12.5 |
| Codes/Mitigation Info/Possible Solution                                                                         |                |                                         |         | Field Measurements/Component Compliance        |                       |           |                        |                             |      |
|                                                                                                                 |                | Possible Solutions:                     |         | Compliance Description Data                    |                       |           | Compliance Description |                             | Data |
| E PL A STATE                                                                                                    | and the second | Remove & Replace Entire Ram             | р.      | N/A                                            | Ramp Length (in)      | 72.0      | No                     | Ramp Slope (%)              | 10.7 |
| A A A A A A A A A A A A A A A A A A A                                                                           | <u>5</u>       | · · ·                                   | •       | Yes                                            | Ramp Width (in)       | 70.0      | Yes                    | Ramp XSlope (%)             | 1.6  |
| LE BUILDE                                                                                                       |                |                                         |         | N/A                                            | Flare Type LT         | N/A       | N/A                    | Flare Type RT               | N/A  |
| ANT A COMPANY                                                                                                   | 127            |                                         |         | N/A                                            | Flare Slope LT (%)    | N/A       | N/A                    | Flare Slope RT (%)          | N/A  |
|                                                                                                                 |                |                                         |         | N/A                                            | Flare Traversable LT? | N/A       | N/A                    | Flare Traversable RT?       | N/A  |
| X DELESS                                                                                                        | A STREET       |                                         |         | N/A                                            | Landing Length (in)   | N/A       | N/A                    | DWS Provided?               | N/A  |
| a clear                                                                                                         | 1 - 1          | Surveyor Notes:                         |         | N/A                                            | Landing Width (in)    | N/A       | N/A                    | DWS Contrast?               | N/A  |
| the second se | PA A           | N/A                                     |         | N/A                                            | Landing Slope (%)     | N/A       | N/A                    | DWS Length (in)             | N/A  |
| 6.                                                                                                              | 0              |                                         |         | N/A                                            | Landing X Slope (%)   | N/A       | N/A                    | DWS Full Width?             | N/A  |
|                                                                                                                 | C 8 8 1        | 8                                       |         | N/A                                            | Landing Curb? (Y/N)   | N/A       | N/A                    | DWS Offset (in)             | N/A  |
|                                                                                                                 |                |                                         |         | N/A                                            | Shared Landing?       | N/A       |                        |                             |      |
|                                                                                                                 | 0              | PROW/ADA:                               |         | N/A                                            | Gutter Ponding?       | N/A       | N/A                    | Gutter Slope (%)            | N/A  |
|                                                                                                                 | 8.0            | Not Found, R304.2.2                     |         | N/A                                            | Gutter Lip Ht (in)    | N/A       | N/A                    | Gutter X Slope (%)          | N/A  |
|                                                                                                                 |                | , i i i i i i i i i i i i i i i i i i i |         | N/A                                            | Painted X Walk1?      | No        | N/A                    | Painted X Walk2?            | N/A  |
|                                                                                                                 | 10.            |                                         |         |                                                | X Walk 1 Direction    | To W      |                        | X Walk 2 Direction          | N/A  |
| ALL A                                                                                                           |                |                                         |         | N/A                                            | X Walk 1 Width (in)   | N/A       | N/A                    | X Walk 2 Width (in)         | N/A  |
| Street 1 Name                                                                                                   | N/A            |                                         |         |                                                | X Walk 1 Slope (%)    | 3.7       |                        | X Walk 2 Slope (%)          | N/A  |
| Stop Condition-Street 2                                                                                         | StopSign       |                                         |         |                                                | X Walk 1 X Slope (%)  | 1.6       |                        | X Walk 2 X Slope (%)        | N/A  |
| Street 2 Name                                                                                                   | N/A            |                                         |         | N/A                                            | Ramp inside XWalk1?   | N/A       | N/A                    | Ramp inside XWalk2?         | N/A  |
| Stop Condition-Street 1                                                                                         | N/A            |                                         |         |                                                | Road Slope (%)        | N/A       | N/A                    | Clear Space?                | N/A  |
|                                                                                                                 |                |                                         |         |                                                | Road X Slope (%)      | N/A       | N/A                    | Clear Space to XWalk (in)   | N/A  |
|                                                                                                                 |                |                                         |         | N/A                                            | Any Obstructions?     | N/A       | N/A                    | Storm Grate/Utility Hazard? | N/A  |
|                                                                                                                 |                | Total Cost: \$                          | 1850.00 |                                                | Obstruction Type      |           |                        | Storm Grate/Utility Type    |      |
|                                                                                                                 |                |                                         |         |                                                |                       | N/A       |                        |                             | N/A  |