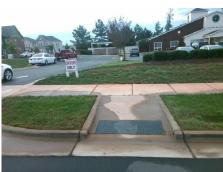

## **Access Compliance Report Public Rights-of-Way** (Curb Ramps)

Data

8.8

2.6

Intersection ID: N/A Main Street: VILLAGE WALK RD **Cross Street: HOUSTON FIELD CT** Location: SW **Overall Compliance: No** ADA ID: 6E8810EB5293 Ramp Type: Perp Initial Pass/Fail: Fail Severity Score: 13.75

70.0

**HOUSTON FIELD CT** Street 1 Name Stop Condition-Street 2 None Street 2 Name N/A Stop Condition-Street 1 N/A

| Possible Solutions: | Compli | ance                                                                      | Description     |
|---------------------|--------|---------------------------------------------------------------------------|-----------------|
|                     |        | Ramp                                                                      | Length (in)     |
|                     |        | Ramp                                                                      | Width (in)      |
|                     | N/A    | Flare Type LT Flare Slope LT (%) Flare Traversable LT Landing Length (in) |                 |
|                     | N/A    |                                                                           |                 |
|                     | N/A    |                                                                           |                 |
|                     | N/A    |                                                                           |                 |
| Surveyor Notes:     | N/A    | Landi                                                                     | ng Width (in)   |
| N/A                 | N/A    | Landi                                                                     | ng Slope (%)    |
|                     | N/A    | Landi                                                                     | ng X Slope (%)  |
|                     | N/A    | Landi                                                                     | ng Curb? (Y/N   |
|                     | N/A    | Share                                                                     | ed Landing?     |
| PROW/ADA:           | N/A    | Gutte                                                                     | er Ponding?     |
| Not Found, R304.2.2 | N/A    | Gutte                                                                     | r Lip Ht (in)   |
|                     | N/A    | Paint                                                                     | ed X Walk1?     |
|                     |        | X Wa                                                                      | lk 1 Direction  |
|                     | N/A    | X Wa                                                                      | lk 1 Width (in) |
|                     |        | X Wa                                                                      | lk 1 Slope (%)  |
|                     |        | X Wa                                                                      | lk 1 X Slope (% |
|                     | N/A    | Ramp                                                                      | inside XWalk1   |
|                     |        | Road                                                                      | Slope (%)       |