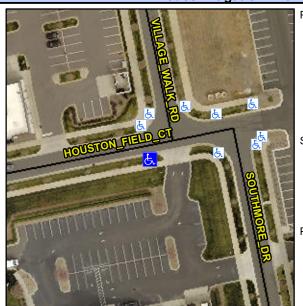

## **Access Compliance Report Public Rights-of-Way** (Curb Ramps)

Data

8.8

2.6

Intersection ID: N/A Main Street: VILLAGE WALK RD **Cross Street: HOUSTON FIELD CT** Location: SW **Overall Compliance: No** ADA ID: 6E8810EB5293 Ramp Type: Perp Initial Pass/Fail: Fail Severity Score: 13.75

70.0

**HOUSTON FIELD CT** Street 1 Name Stop Condition-Street 2 None Street 2 Name N/A Stop Condition-Street 1 N/A

| Possible Solutions: | Compli | ance                                                                      | Description     |
|---------------------|--------|---------------------------------------------------------------------------|-----------------|
|                     |        | Ramp                                                                      | Length (in)     |
|                     |        | Ramp                                                                      | Width (in)      |
|                     | N/A    | Flare Type LT Flare Slope LT (%) Flare Traversable LT Landing Length (in) |                 |
|                     | N/A    |                                                                           |                 |
|                     | N/A    |                                                                           |                 |
|                     | N/A    |                                                                           |                 |
| Surveyor Notes:     | N/A    | Landi                                                                     | ng Width (in)   |
| N/A                 | N/A    | Landi                                                                     | ng Slope (%)    |
|                     | N/A    | Landi                                                                     | ng X Slope (%)  |
|                     | N/A    | Landi                                                                     | ng Curb? (Y/N   |
|                     | N/A    | Share                                                                     | ed Landing?     |
| PROW/ADA:           | N/A    | Gutte                                                                     | er Ponding?     |
| Not Found, R304.2.2 | N/A    | Gutte                                                                     | r Lip Ht (in)   |
|                     | N/A    | Paint                                                                     | ed X Walk1?     |
|                     |        | X Wa                                                                      | lk 1 Direction  |
|                     | N/A    | X Wa                                                                      | lk 1 Width (in) |
|                     |        | X Wa                                                                      | lk 1 Slope (%)  |
|                     |        | X Wa                                                                      | lk 1 X Slope (% |
|                     | N/A    | Ramp                                                                      | inside XWalk1   |
|                     |        | Road                                                                      | Slope (%)       |