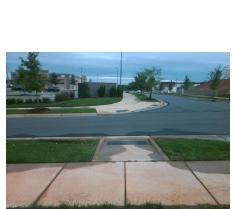

## **Access Compliance Report Public Rights-of-Way** (Curb Ramps)

Data

8.8

2.6

Intersection ID: N/A Main Street: VILLAGE WALK RD **Cross Street: HOUSTON FIELD CT** Location: SW **Overall Compliance: No** ADA ID: 6E8810EB5293 Ramp Type: Perp Initial Pass/Fail: Fail Severity Score: 13.75

70.0

**HOUSTON FIELD CT** Street 1 Name Stop Condition-Street 2 None Street 2 Name N/A Stop Condition-Street 1 N/A

| Possible Solutions: | Compli | ance                                                                      | Description     |
|---------------------|--------|---------------------------------------------------------------------------|-----------------|
|                     |        | Ramp                                                                      | Length (in)     |
|                     |        | Ramp                                                                      | Width (in)      |
|                     | N/A    | Flare Type LT Flare Slope LT (%) Flare Traversable LT Landing Length (in) |                 |
|                     | N/A    |                                                                           |                 |
|                     | N/A    |                                                                           |                 |
|                     | N/A    |                                                                           |                 |
| Surveyor Notes:     | N/A    | Landi                                                                     | ng Width (in)   |
| N/A                 | N/A    | Landi                                                                     | ng Slope (%)    |
|                     | N/A    | Landi                                                                     | ng X Slope (%)  |
|                     | N/A    | Landi                                                                     | ng Curb? (Y/N   |
|                     | N/A    | Share                                                                     | ed Landing?     |
| PROW/ADA:           | N/A    | Gutte                                                                     | er Ponding?     |
| Not Found, R304.2.2 | N/A    | Gutte                                                                     | r Lip Ht (in)   |
|                     | N/A    | Paint                                                                     | ed X Walk1?     |
|                     |        | X Wa                                                                      | lk 1 Direction  |
|                     | N/A    | X Wa                                                                      | lk 1 Width (in) |
|                     |        | X Wa                                                                      | lk 1 Slope (%)  |
|                     |        | X Wa                                                                      | lk 1 X Slope (% |
|                     | N/A    | Ramp                                                                      | inside XWalk1   |
|                     |        | Road                                                                      | Slope (%)       |