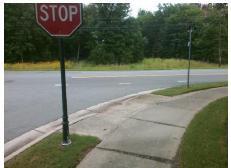

**Codes/Mitigation Info/Possible Solution** 

Street 1 Name Stop Condition-Street 2 Street 2 Name Stop Condition-Street 1

TOM SHORT RD None **HADDONFIELD PL** StopSign

Possible Solutions: Remove & Replace Curb Ramp With Two New Directional Ramps or Equivalent. Surveyor Notes: N/A PROW/ADA: R304.5.1, R304.2.2, R304.5.3