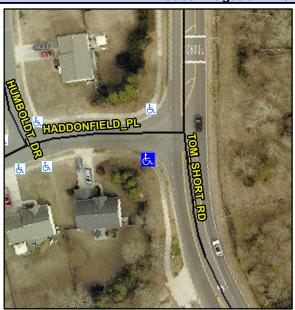

## **Access Compliance Report Public Rights-of-Way** (Curb Ramps)

Intersection ID: 30634 Main Street: HADDONFIELD PL **Cross Street: TOM SHORT RD** Location: SW ADA ID: 6E8822C6EFE2 Ramp Type: PerpDiag Initial Pass/Fail: Fail **Overall Compliance: No Severity Score:** 22.5

**Codes/Mitigation Info/Possible Solution** 

Street 1 Name Stop Condition-Street 2 Street 2 Name Stop Condition-Street 1

TOM SHORT RD None **HADDONFIELD PL** StopSign

Possible Solutions: Remove & Replace Curb Ramp With Two New Directional Ramps or Equivalent. Surveyor Notes: N/A PROW/ADA: R304.5.1, R304.2.2, R304.5.3