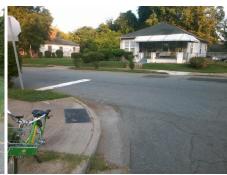

## **Access Compliance Report Public Rights-of-Way** (Curb Ramps)

Intersection ID: 14501 Main Street: BALDWIN AV **Cross Street: ELLISON ST** Location: SW ADA ID: 6E8B30485EC1 Ramp Type: PerpDiag Initial Pass/Fail: Fail **Overall Compliance: No** Severity Score: 21.25

**Codes/Mitigation Info/Possible Solution** 

Field Measurements/Component Compliance

Street 1 Name Stop Condition-Street 2 Street 2 Name Stop Condition-Street 1

**ELLISON ST** StopSign **BALDWIN AV**  Remove & Replace Curb Ramp With Two New Directional Ramps or Equivalent.

Surveyor Notes:

N/A

PROW/ADA:

Not Found, R304.5.1, R304.2.2

Total Cost: 3200.00

| Compliance Description |                       | Data  | Compliance |        | Description           | Data  |
|------------------------|-----------------------|-------|------------|--------|-----------------------|-------|
| N/A                    | Ramp Length (in)      | 62.0  | No         | Ramp   | Slope (%)             | 10.5  |
| No                     | Ramp Width (in)       | 37.0  | Yes        | Ramp   | XSlope (%)            | 0.8   |
| N/A                    | Flare Type LT         | N/A   | N/A        | Flare  | Type RT               | N/A   |
| N/A                    | Flare Slope LT (%)    | N/A   | N/A        | Flare  | Slope RT (%)          | N/A   |
| N/A                    | Flare Traversable LT? | N/A   | N/A        | Flare  | Traversable RT?       | N/A   |
| N/A                    | Landing Length (in)   | N/A   | N/A        | DWS    | Provided?             | N/A   |
| N/A                    | Landing Width (in)    | N/A   | N/A        | DWS    | Contrast?             | N/A   |
| N/A                    | Landing Slope (%)     | N/A   | N/A        | DWS    | Length (in)           | N/A   |
| N/A                    | Landing X Slope (%)   | N/A   | N/A        | DWS    | Full Width?           | N/A   |
| N/A                    | Landing Curb? (Y/N)   | N/A   | N/A        | DWS    | Offset (in)           | N/A   |
| N/A                    | Shared Landing?       | N/A   |            |        |                       |       |
| N/A                    | Gutter Ponding?       | N/A   | N/A        | Gutte  | r Slope (%)           | N/A   |
| N/A                    | Gutter Lip Ht (in)    | N/A   | N/A        | Gutte  | r X Slope (%)         | N/A   |
| N/A                    | Painted X Walk1?      | No    | N/A        | Painte | ed X Walk2?           | No    |
|                        | X Walk 1 Direction    | To NE |            | X Wa   | lk 2 Direction        | To NW |
| N/A                    | X Walk 1 Width (in)   | N/A   | N/A        | X Wa   | lk 2 Width (in)       | N/A   |
|                        | X Walk 1 Slope (%)    | 6.5   |            | X Wa   | lk 2 Slope (%)        | 4.1   |
|                        | X Walk 1 X Slope (%)  | 3.5   |            | X Wa   | lk 2 X Slope (%)      | 2.6   |
| N/A                    | Ramp inside XWalk1?   | N/A   | N/A        | Ramp   | inside XWalk2?        | N/A   |
|                        | Road Slope (%)        | 0.9   | N/A        | Clear  | Space?                | N/A   |
|                        | Road X Slope (%)      | 7.8   | N/A        | Clear  | Space to XWalk (in)   | N/A   |
| N/A                    | Any Obstructions?     | N/A   | N/A        | Storm  | Grate/Utility Hazard? | N/A   |
|                        | Obstruction Type      |       | l          | Storm  | Grate/Utility Type    |       |
|                        |                       | N/A   |            |        |                       | N/A   |