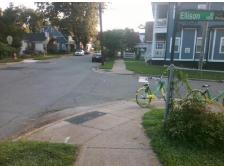

Surveyor Notes:

N/A

PROW/ADA:

Not Found, R304.5.1, R304.2.2

Total Cost: 3200.00

| Compliance Description |                       | Data  | Compliance |        | Description           | Data  |
|------------------------|-----------------------|-------|------------|--------|-----------------------|-------|
| N/A                    | Ramp Length (in)      | 62.0  | No         | Ramp   | Slope (%)             | 10.5  |
| No                     | Ramp Width (in)       | 37.0  | Yes        | Ramp   | XSlope (%)            | 0.8   |
| N/A                    | Flare Type LT         | N/A   | N/A        | Flare  | Type RT               | N/A   |
| N/A                    | Flare Slope LT (%)    | N/A   | N/A        | Flare  | Slope RT (%)          | N/A   |
| N/A                    | Flare Traversable LT? | N/A   | N/A        | Flare  | Traversable RT?       | N/A   |
| N/A                    | Landing Length (in)   | N/A   | N/A        | DWS    | Provided?             | N/A   |
| N/A                    | Landing Width (in)    | N/A   | N/A        | DWS    | Contrast?             | N/A   |
| N/A                    | Landing Slope (%)     | N/A   | N/A        | DWS    | Length (in)           | N/A   |
| N/A                    | Landing X Slope (%)   | N/A   | N/A        | DWS    | Full Width?           | N/A   |
| N/A                    | Landing Curb? (Y/N)   | N/A   | N/A        | DWS    | Offset (in)           | N/A   |
| N/A                    | Shared Landing?       | N/A   |            |        |                       |       |
| N/A                    | Gutter Ponding?       | N/A   | N/A        | Gutte  | r Slope (%)           | N/A   |
| N/A                    | Gutter Lip Ht (in)    | N/A   | N/A        | Gutte  | r X Slope (%)         | N/A   |
| N/A                    | Painted X Walk1?      | No    | N/A        | Painte | ed X Walk2?           | No    |
|                        | X Walk 1 Direction    | To NE |            | X Wa   | lk 2 Direction        | To NW |
| N/A                    | X Walk 1 Width (in)   | N/A   | N/A        | X Wa   | lk 2 Width (in)       | N/A   |
|                        | X Walk 1 Slope (%)    | 6.5   |            | X Wa   | lk 2 Slope (%)        | 4.1   |
|                        | X Walk 1 X Slope (%)  | 3.5   |            | X Wa   | lk 2 X Slope (%)      | 2.6   |
| N/A                    | Ramp inside XWalk1?   | N/A   | N/A        | Ramp   | inside XWalk2?        | N/A   |
|                        | Road Slope (%)        | 0.9   | N/A        | Clear  | Space?                | N/A   |
|                        | Road X Slope (%)      | 7.8   | N/A        | Clear  | Space to XWalk (in)   | N/A   |
| N/A                    | Any Obstructions?     | N/A   | N/A        | Storm  | Grate/Utility Hazard? | N/A   |
|                        | Obstruction Type      |       | l          | Storm  | Grate/Utility Type    |       |
|                        |                       | N/A   |            |        |                       | N/A   |