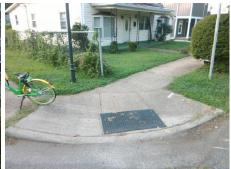

Surveyor Notes:

N/A

PROW/ADA:

Not Found, R304.5.1, R304.2.2

Total Cost: 3200.00

| Compliance Description |                       | Data  | Compliance |        | Description           | Data  |
|------------------------|-----------------------|-------|------------|--------|-----------------------|-------|
| N/A                    | Ramp Length (in)      | 62.0  | No         | Ramp   | Slope (%)             | 10.5  |
| No                     | Ramp Width (in)       | 37.0  | Yes        | Ramp   | XSlope (%)            | 0.8   |
| N/A                    | Flare Type LT         | N/A   | N/A        | Flare  | Type RT               | N/A   |
| N/A                    | Flare Slope LT (%)    | N/A   | N/A        | Flare  | Slope RT (%)          | N/A   |
| N/A                    | Flare Traversable LT? | N/A   | N/A        | Flare  | Traversable RT?       | N/A   |
| N/A                    | Landing Length (in)   | N/A   | N/A        | DWS    | Provided?             | N/A   |
| N/A                    | Landing Width (in)    | N/A   | N/A        | DWS    | Contrast?             | N/A   |
| N/A                    | Landing Slope (%)     | N/A   | N/A        | DWS    | Length (in)           | N/A   |
| N/A                    | Landing X Slope (%)   | N/A   | N/A        | DWS    | Full Width?           | N/A   |
| N/A                    | Landing Curb? (Y/N)   | N/A   | N/A        | DWS    | Offset (in)           | N/A   |
| N/A                    | Shared Landing?       | N/A   |            |        |                       |       |
| N/A                    | Gutter Ponding?       | N/A   | N/A        | Gutte  | r Slope (%)           | N/A   |
| N/A                    | Gutter Lip Ht (in)    | N/A   | N/A        | Gutte  | r X Slope (%)         | N/A   |
| N/A                    | Painted X Walk1?      | No    | N/A        | Painte | ed X Walk2?           | No    |
|                        | X Walk 1 Direction    | To NE |            | X Wa   | lk 2 Direction        | To NW |
| N/A                    | X Walk 1 Width (in)   | N/A   | N/A        | X Wa   | lk 2 Width (in)       | N/A   |
|                        | X Walk 1 Slope (%)    | 6.5   |            | X Wa   | lk 2 Slope (%)        | 4.1   |
|                        | X Walk 1 X Slope (%)  | 3.5   |            | X Wa   | lk 2 X Slope (%)      | 2.6   |
| N/A                    | Ramp inside XWalk1?   | N/A   | N/A        | Ramp   | inside XWalk2?        | N/A   |
|                        | Road Slope (%)        | 0.9   | N/A        | Clear  | Space?                | N/A   |
|                        | Road X Slope (%)      | 7.8   | N/A        | Clear  | Space to XWalk (in)   | N/A   |
| N/A                    | Any Obstructions?     | N/A   | N/A        | Storm  | Grate/Utility Hazard? | N/A   |
|                        | Obstruction Type      |       | l          | Storm  | Grate/Utility Type    |       |
|                        |                       | N/A   |            |        |                       | N/A   |