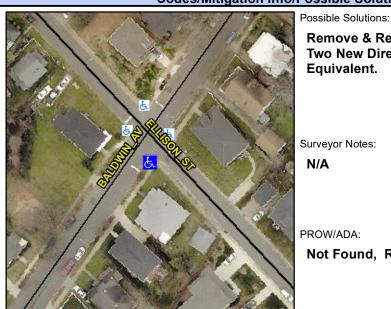

## **Access Compliance Report Public Rights-of-Way** (Curb Ramps)

Intersection ID: 14501 Main Street: BALDWIN AV **Cross Street: ELLISON ST** Location: SW ADA ID: 6E8B30485EC1 Ramp Type: PerpDiag Initial Pass/Fail: Fail **Overall Compliance: No** Severity Score: 21.25

**Codes/Mitigation Info/Possible Solution** 

Field Measurements/Component Compliance

Street 1 Name Stop Condition-Street 2 Street 2 Name Stop Condition-Street 1

**ELLISON ST** StopSign **BALDWIN AV**  Remove & Replace Curb Ramp With Two New Directional Ramps or Equivalent.