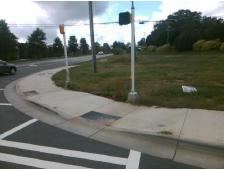

## Access Compliance Report Public Rights-of-Way (Curb Ramps)

 Intersection ID: 28103
 Main Street:
 COMMUNITY\_HOUSE\_RD
 Cross Street:
 PROVIDENCE\_RD
 Location:
 NW

 ADA ID: 6E90C7D4FE2E
 Ramp Type:
 Para
 Initial Pass/Fail:
 Fail
 Overall Compliance:
 No
 Severity Score:
 12.5

## Field Measurements/Component Compliance

Street 1 Name
COMMUNITY HOUSE RD
Stop Condition-Street 1
Signal
Street 2 Name
N/A
Stop Condition-Street 2
N/A

Total Cost: \$ 1600.00

| Field Measurements/Component Compilance |                      |       |                        |                             |      |
|-----------------------------------------|----------------------|-------|------------------------|-----------------------------|------|
| Compliance Description Da               |                      | Data  | Compliance Description |                             | Data |
| N/A                                     | Ramp Length LT (in)  | 60.0  | N/A                    | Ramp Length RT (in)         | 63.0 |
| Yes                                     | Ramp Width LT (in)   | 84.0  | Yes                    | Ramp Width RT (in)          | 84.0 |
| No                                      | Ramp Slope LT (%)    | 8.8   | Yes                    | Ramp Slope RT (%)           | 5.4  |
| Yes                                     | Ramp XSlope LT (%)   | 1.1   | Yes                    | Ramp XSlope RT (%)          | 0.9  |
| N/A                                     | Landing Length (in)  | N/A   | N/A                    | DWS Provided?               | N/A  |
| N/A                                     | Landing Width (in)   | N/A   | N/A                    | DWS Contrast?               | N/A  |
| N/A                                     | Landing Slope (%)    | N/A   | N/A                    | DWS Length (in)             | N/A  |
| N/A                                     | Landing X Slope (%)  | N/A   | N/A                    | DWS Full Width?             | N/A  |
| N/A                                     | Landing Curb? (Y/N)  | N/A   | N/A                    | DWS Offset (in)             | N/A  |
| N/A                                     | Shared Landing?      | N/A   |                        |                             |      |
| N/A                                     | Gutter Ponding?      | N/A   | N/A                    | Gutter Slope (%)            | N/A  |
| N/A                                     | Gutter Lip Ht (in)   | N/A   | N/A                    | Gutter X Slope (%)          | N/A  |
| N/A                                     | Painted X Walk1?     | Yes   | N/A                    | Painted X Walk2?            | N/A  |
|                                         | X Walk 1 Direction   | To NE |                        | X Walk 2 Direction          | N/A  |
| N/A                                     | X Walk 1 Width (in)  | 129.0 | N/A                    | X Walk 2 Width (in)         | N/A  |
|                                         | X Walk 1 Slope (%)   | 2.4   |                        | X Walk 2 Slope (%)          | N/A  |
|                                         | X Walk 1 X Slope (%) | 2.2   |                        | X Walk 2 X Slope (%)        | N/A  |
| N/A                                     | Ramp inside XWalk1?  | Yes   | N/A                    | Ramp inside XWalk2?         | N/A  |
|                                         | Road Slope (%)       | N/A   | N/A                    | Clear Space?                | N/A  |
|                                         | Road X Slope (%)     | N/A   | N/A                    | Clear Space to XWalk (in)   | N/A  |
| N/A                                     | Any Obstructions?    | N/A   | N/A                    | Storm Grate/Utility Hazard? | N/A  |
|                                         | Obstruction Type     |       |                        | Storm Grate/Utility Type    |      |
|                                         |                      | N/A   |                        |                             | N/A  |
|                                         |                      |       | Yes                    | Surface Condition? (G/P)    | Good |
|                                         |                      |       | N/A                    | Curb Slope (%)              | 2.2  |
| 1                                       |                      |       |                        |                             |      |