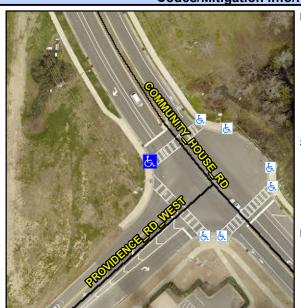

## Access Compliance Report Public Rights-of-Way (Curb Ramps)

 Intersection ID: 28103
 Main Street:
 COMMUNITY\_HOUSE\_RD
 Cross Street:
 PROVIDENCE\_RD
 Location:
 NW

 ADA ID: 6E90C7D4FE2E
 Ramp Type:
 Para
 Initial Pass/Fail:
 Fail
 Overall Compliance:
 No
 Severity Score:
 12.5

Codes/Mitigation Info/Possible Solution