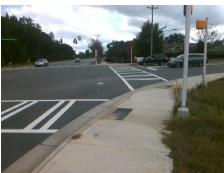

## Access Compliance Report Public Rights-of-Way (Curb Ramps)

 Intersection ID: 28103
 Main Street:
 COMMUNITY\_HOUSE\_RD
 Cross Street:
 PROVIDENCE\_RD
 Location:
 NW

 ADA ID: 6E90C7D4FE2E
 Ramp Type:
 Para
 Initial Pass/Fail:
 Fail
 Overall Compliance:
 No
 Severity Score:
 12.5

## Field Measurements/Component Compliance

Street 1 Name
COMMUNITY HOUSE RD
Stop Condition-Street 1
Signal
Street 2 Name
N/A
Stop Condition-Street 2
N/A

Total Cost: \$ 1600.00

| Field Measurements/Component Compilance |                      |       |                        |                             |      |
|-----------------------------------------|----------------------|-------|------------------------|-----------------------------|------|
| Compliance Description Da               |                      | Data  | Compliance Description |                             | Data |
| N/A                                     | Ramp Length LT (in)  | 60.0  | N/A                    | Ramp Length RT (in)         | 63.0 |
| Yes                                     | Ramp Width LT (in)   | 84.0  | Yes                    | Ramp Width RT (in)          | 84.0 |
| No                                      | Ramp Slope LT (%)    | 8.8   | Yes                    | Ramp Slope RT (%)           | 5.4  |
| Yes                                     | Ramp XSlope LT (%)   | 1.1   | Yes                    | Ramp XSlope RT (%)          | 0.9  |
| N/A                                     | Landing Length (in)  | N/A   | N/A                    | DWS Provided?               | N/A  |
| N/A                                     | Landing Width (in)   | N/A   | N/A                    | DWS Contrast?               | N/A  |
| N/A                                     | Landing Slope (%)    | N/A   | N/A                    | DWS Length (in)             | N/A  |
| N/A                                     | Landing X Slope (%)  | N/A   | N/A                    | DWS Full Width?             | N/A  |
| N/A                                     | Landing Curb? (Y/N)  | N/A   | N/A                    | DWS Offset (in)             | N/A  |
| N/A                                     | Shared Landing?      | N/A   |                        |                             |      |
| N/A                                     | Gutter Ponding?      | N/A   | N/A                    | Gutter Slope (%)            | N/A  |
| N/A                                     | Gutter Lip Ht (in)   | N/A   | N/A                    | Gutter X Slope (%)          | N/A  |
| N/A                                     | Painted X Walk1?     | Yes   | N/A                    | Painted X Walk2?            | N/A  |
|                                         | X Walk 1 Direction   | To NE |                        | X Walk 2 Direction          | N/A  |
| N/A                                     | X Walk 1 Width (in)  | 129.0 | N/A                    | X Walk 2 Width (in)         | N/A  |
|                                         | X Walk 1 Slope (%)   | 2.4   |                        | X Walk 2 Slope (%)          | N/A  |
|                                         | X Walk 1 X Slope (%) | 2.2   |                        | X Walk 2 X Slope (%)        | N/A  |
| N/A                                     | Ramp inside XWalk1?  | Yes   | N/A                    | Ramp inside XWalk2?         | N/A  |
|                                         | Road Slope (%)       | N/A   | N/A                    | Clear Space?                | N/A  |
|                                         | Road X Slope (%)     | N/A   | N/A                    | Clear Space to XWalk (in)   | N/A  |
| N/A                                     | Any Obstructions?    | N/A   | N/A                    | Storm Grate/Utility Hazard? | N/A  |
|                                         | Obstruction Type     |       |                        | Storm Grate/Utility Type    |      |
|                                         |                      | N/A   |                        |                             | N/A  |
|                                         |                      |       | Yes                    | Surface Condition? (G/P)    | Good |
|                                         |                      |       | N/A                    | Curb Slope (%)              | 2.2  |
| 1                                       |                      |       |                        |                             |      |