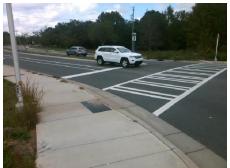

## Access Compliance Report Public Rights-of-Way (Curb Ramps)

 Intersection ID: 28103
 Main Street:
 COMMUNITY\_HOUSE\_RD
 Cross Street:
 PROVIDENCE\_RD
 Location:
 NW

 ADA ID: 6E90C7D4FE2E
 Ramp Type:
 Para
 Initial Pass/Fail:
 Fail
 Overall Compliance:
 No
 Severity Score:
 12.5

## Field Measurements/Component Compliance

Street 1 Name
COMMUNITY HOUSE RD
Stop Condition-Street 1
Signal
Street 2 Name
N/A
Stop Condition-Street 2
N/A

Total Cost: \$ 1600.00

| Field Measurements/Component Compilance |                      |       |                        |                             |      |
|-----------------------------------------|----------------------|-------|------------------------|-----------------------------|------|
| Compliance Description Da               |                      | Data  | Compliance Description |                             | Data |
| N/A                                     | Ramp Length LT (in)  | 60.0  | N/A                    | Ramp Length RT (in)         | 63.0 |
| Yes                                     | Ramp Width LT (in)   | 84.0  | Yes                    | Ramp Width RT (in)          | 84.0 |
| No                                      | Ramp Slope LT (%)    | 8.8   | Yes                    | Ramp Slope RT (%)           | 5.4  |
| Yes                                     | Ramp XSlope LT (%)   | 1.1   | Yes                    | Ramp XSlope RT (%)          | 0.9  |
| N/A                                     | Landing Length (in)  | N/A   | N/A                    | DWS Provided?               | N/A  |
| N/A                                     | Landing Width (in)   | N/A   | N/A                    | DWS Contrast?               | N/A  |
| N/A                                     | Landing Slope (%)    | N/A   | N/A                    | DWS Length (in)             | N/A  |
| N/A                                     | Landing X Slope (%)  | N/A   | N/A                    | DWS Full Width?             | N/A  |
| N/A                                     | Landing Curb? (Y/N)  | N/A   | N/A                    | DWS Offset (in)             | N/A  |
| N/A                                     | Shared Landing?      | N/A   |                        |                             |      |
| N/A                                     | Gutter Ponding?      | N/A   | N/A                    | Gutter Slope (%)            | N/A  |
| N/A                                     | Gutter Lip Ht (in)   | N/A   | N/A                    | Gutter X Slope (%)          | N/A  |
| N/A                                     | Painted X Walk1?     | Yes   | N/A                    | Painted X Walk2?            | N/A  |
|                                         | X Walk 1 Direction   | To NE |                        | X Walk 2 Direction          | N/A  |
| N/A                                     | X Walk 1 Width (in)  | 129.0 | N/A                    | X Walk 2 Width (in)         | N/A  |
|                                         | X Walk 1 Slope (%)   | 2.4   |                        | X Walk 2 Slope (%)          | N/A  |
|                                         | X Walk 1 X Slope (%) | 2.2   |                        | X Walk 2 X Slope (%)        | N/A  |
| N/A                                     | Ramp inside XWalk1?  | Yes   | N/A                    | Ramp inside XWalk2?         | N/A  |
|                                         | Road Slope (%)       | N/A   | N/A                    | Clear Space?                | N/A  |
|                                         | Road X Slope (%)     | N/A   | N/A                    | Clear Space to XWalk (in)   | N/A  |
| N/A                                     | Any Obstructions?    | N/A   | N/A                    | Storm Grate/Utility Hazard? | N/A  |
|                                         | Obstruction Type     |       |                        | Storm Grate/Utility Type    |      |
|                                         |                      | N/A   |                        |                             | N/A  |
|                                         |                      |       | Yes                    | Surface Condition? (G/P)    | Good |
|                                         |                      |       | N/A                    | Curb Slope (%)              | 2.2  |
| 1                                       |                      |       |                        |                             |      |