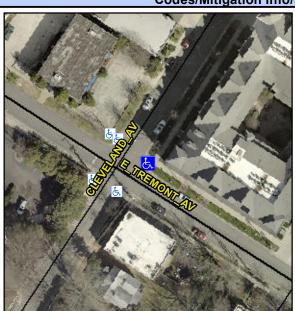

## Access Compliance Report Public Rights-of-Way (Curb Ramps)

N/A

Good

Surface Condition? (G/P)

Intersection ID: 14383 Main Street: CLEVELAND\_AV Cross Street: E TREMONT AV Location: E

ADA ID: 6E90EA06A018 Ramp Type: PerpDiag Initial Pass/Fail: Fail Overall Compliance: No Severity Score: 13.75