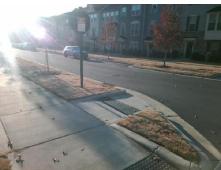

## **Access Compliance Report Public Rights-of-Way** (Curb Ramps)

Intersection ID: N/A Main Street: ANSLEY GARDEN DR **Cross Street: ZILKER PARK DR** Location: Ε ADA ID: 6E9529A34FC6 Ramp Type: Directional1 Initial Pass/Fail: Fail **Overall Compliance: No Severity Score:** 1.25

## Field Measurements/Component Compliance

**ZILKER PARK DR** Street 1 Name StopSign Stop Condition-Street 1 Street 2 Name N/A Stop Condition-Street 2 N/A Possible Solutions: Remove & Replace Entire Ramp. Surveyor Notes: N/A PROW/ADA: R304.5.3