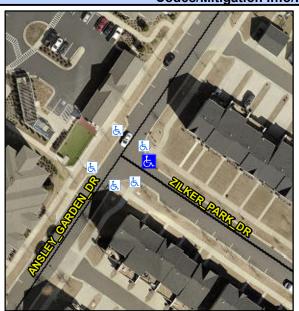

## **Access Compliance Report Public Rights-of-Way** (Curb Ramps)

Intersection ID: N/A Main Street: ANSLEY GARDEN DR **Cross Street: ZILKER PARK DR** Location: Ε ADA ID: 6E9529A34FC6 Ramp Type: Directional1 Initial Pass/Fail: Fail **Overall Compliance: No Severity Score:** 1.25

## Field Measurements/Component Compliance

**ZILKER PARK DR** Street 1 Name StopSign Stop Condition-Street 1 Street 2 Name N/A Stop Condition-Street 2 N/A Possible Solutions: Remove & Replace Entire Ramp. Surveyor Notes: N/A PROW/ADA: R304.5.3