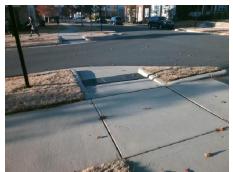

## **Access Compliance Report Public Rights-of-Way** (Curb Ramps)

Intersection ID: N/A Main Street: ANSLEY GARDEN DR **Cross Street: ZILKER PARK DR** Location: Ε ADA ID: 6E9529A34FC6 Ramp Type: Directional1 Initial Pass/Fail: Fail **Overall Compliance: No Severity Score:** 1.25

## Field Measurements/Component Compliance

**ZILKER PARK DR** Street 1 Name StopSign Stop Condition-Street 1 Street 2 Name N/A Stop Condition-Street 2 N/A Possible Solutions: Remove & Replace Entire Ramp. Surveyor Notes: N/A PROW/ADA: R304.5.3