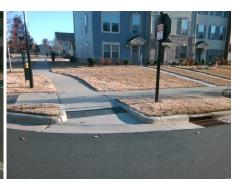

## **Access Compliance Report Public Rights-of-Way** (Curb Ramps)

Intersection ID: N/A Main Street: ANSLEY GARDEN DR **Cross Street: ZILKER PARK DR** Location: Ε ADA ID: 6E9529A34FC6 Ramp Type: Directional1 Initial Pass/Fail: Fail **Overall Compliance: No Severity Score:** 1.25

## Field Measurements/Component Compliance

**ZILKER PARK DR** Street 1 Name StopSign Stop Condition-Street 1 Street 2 Name N/A Stop Condition-Street 2 N/A Possible Solutions: Remove & Replace Entire Ramp. Surveyor Notes: N/A PROW/ADA: R304.5.3