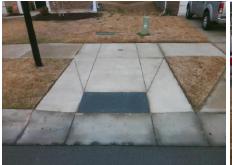

**Codes/Mitigation Info/Possible Solution** 

**CANTERBURY CASTLE DR** Street 1 Name Stop Condition-Street 2 None Street 2 Name N/A Stop Condition-Street 1 N/A

Possible Solutions: Remove & Replace Entire Ramp. Surveyor Notes: N/A PROW/ADA: Not Found, R304.5.1

Total Cost: 1850.00

| Field Measurements/Component Compliance |                       |       |                        |                             |      |
|-----------------------------------------|-----------------------|-------|------------------------|-----------------------------|------|
| Compliance Description                  |                       | Data  | Compliance Description |                             | Data |
| N/A                                     | Ramp Length (in)      | 94.0  | Yes                    | Ramp Slope (%)              | 6.2  |
| No                                      | Ramp Width (in)       | 46.5  | Yes                    | Ramp XSlope (%)             | 1.2  |
| N/A                                     | Flare Type LT         | N/A   | N/A                    | Flare Type RT               | N/A  |
| N/A                                     | Flare Slope LT (%)    | N/A   | N/A                    | Flare Slope RT (%)          | N/A  |
| N/A                                     | Flare Traversable LT? | N/A   | N/A                    | Flare Traversable RT?       | N/A  |
| N/A                                     | Landing Length (in)   | N/A   | N/A                    | DWS Provided?               | N/A  |
| N/A                                     | Landing Width (in)    | N/A   | N/A                    | DWS Contrast?               | N/A  |
| N/A                                     | Landing Slope (%)     | N/A   | N/A                    | DWS Length (in)             | N/A  |
| N/A                                     | Landing X Slope (%)   | N/A   | N/A                    | DWS Full Width?             | N/A  |
| N/A                                     | Landing Curb? (Y/N)   | N/A   | N/A                    | DWS Offset (in)             | N/A  |
| N/A                                     | Shared Landing?       | N/A   |                        |                             |      |
| N/A                                     | Gutter Ponding?       | N/A   | N/A                    | Gutter Slope (%)            | N/A  |
| N/A                                     | Gutter Lip Ht (in)    | N/A   | N/A                    | Gutter X Slope (%)          | N/A  |
| N/A                                     | Painted X Walk1?      | No    | N/A                    | Painted X Walk2?            | N/A  |
|                                         | X Walk 1 Direction    | To SE |                        | X Walk 2 Direction          | N/A  |
| N/A                                     | X Walk 1 Width (in)   | N/A   | N/A                    | X Walk 2 Width (in)         | N/A  |
|                                         | X Walk 1 Slope (%)    | 3.1   |                        | X Walk 2 Slope (%)          | N/A  |
|                                         | X Walk 1 X Slope (%)  | 0.3   |                        | X Walk 2 X Slope (%)        | N/A  |
| N/A                                     | Ramp inside XWalk1?   | N/A   | N/A                    | Ramp inside XWalk2?         | N/A  |
|                                         | Road Slope (%)        | N/A   | N/A                    | Clear Space?                | N/A  |
|                                         | Road X Slope (%)      | N/A   | N/A                    | Clear Space to XWalk (in)   | N/A  |
| N/A                                     | Any Obstructions?     | N/A   | N/A                    | Storm Grate/Utility Hazard? | N/A  |
|                                         | Obstruction Type      |       |                        | Storm Grate/Utility Type    |      |
|                                         |                       | N/A   |                        |                             | N/A  |
|                                         |                       |       | Yes                    | Surface Condition? (G/P)    | Good |
|                                         | and the same of       |       |                        |                             |      |