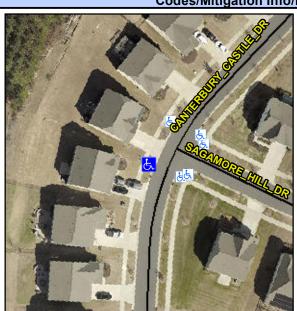

## **Access Compliance Report Public Rights-of-Way** (Curb Ramps)

Intersection ID: N/A Main Street: CANTERBURY CASTLE DR Cross Street: SAGMORE\_HILL\_DR Location: SW ADA ID: 6E9D34EA786B Ramp Type: Perp Initial Pass/Fail: Fail **Overall Compliance: No Severity Score:** 8.75

**Codes/Mitigation Info/Possible Solution** 

**CANTERBURY CASTLE DR** Street 1 Name Stop Condition-Street 2 None Street 2 Name N/A Stop Condition-Street 1 N/A

Possible Solutions: Remove & Replace Entire Ramp. Surveyor Notes: N/A PROW/ADA: Not Found, R304.5.1