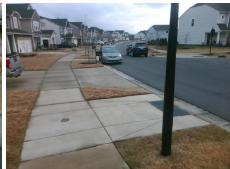

**Codes/Mitigation Info/Possible Solution** 

**CANTERBURY CASTLE DR** Street 1 Name Stop Condition-Street 2 None Street 2 Name N/A Stop Condition-Street 1 N/A

Possible Solutions: Remove & Replace Entire Ramp. Surveyor Notes: N/A PROW/ADA: Not Found, R304.5.1

Total Cost: 1850.00

| Field Measurements/Component Compliance |                       |       |                        |                             |      |
|-----------------------------------------|-----------------------|-------|------------------------|-----------------------------|------|
| Compliance Description                  |                       | Data  | Compliance Description |                             | Data |
| N/A                                     | Ramp Length (in)      | 94.0  | Yes                    | Ramp Slope (%)              | 6.2  |
| No                                      | Ramp Width (in)       | 46.5  | Yes                    | Ramp XSlope (%)             | 1.2  |
| N/A                                     | Flare Type LT         | N/A   | N/A                    | Flare Type RT               | N/A  |
| N/A                                     | Flare Slope LT (%)    | N/A   | N/A                    | Flare Slope RT (%)          | N/A  |
| N/A                                     | Flare Traversable LT? | N/A   | N/A                    | Flare Traversable RT?       | N/A  |
| N/A                                     | Landing Length (in)   | N/A   | N/A                    | DWS Provided?               | N/A  |
| N/A                                     | Landing Width (in)    | N/A   | N/A                    | DWS Contrast?               | N/A  |
| N/A                                     | Landing Slope (%)     | N/A   | N/A                    | DWS Length (in)             | N/A  |
| N/A                                     | Landing X Slope (%)   | N/A   | N/A                    | DWS Full Width?             | N/A  |
| N/A                                     | Landing Curb? (Y/N)   | N/A   | N/A                    | DWS Offset (in)             | N/A  |
| N/A                                     | Shared Landing?       | N/A   |                        |                             |      |
| N/A                                     | Gutter Ponding?       | N/A   | N/A                    | Gutter Slope (%)            | N/A  |
| N/A                                     | Gutter Lip Ht (in)    | N/A   | N/A                    | Gutter X Slope (%)          | N/A  |
| N/A                                     | Painted X Walk1?      | No    | N/A                    | Painted X Walk2?            | N/A  |
|                                         | X Walk 1 Direction    | To SE |                        | X Walk 2 Direction          | N/A  |
| N/A                                     | X Walk 1 Width (in)   | N/A   | N/A                    | X Walk 2 Width (in)         | N/A  |
|                                         | X Walk 1 Slope (%)    | 3.1   |                        | X Walk 2 Slope (%)          | N/A  |
|                                         | X Walk 1 X Slope (%)  | 0.3   |                        | X Walk 2 X Slope (%)        | N/A  |
| N/A                                     | Ramp inside XWalk1?   | N/A   | N/A                    | Ramp inside XWalk2?         | N/A  |
|                                         | Road Slope (%)        | N/A   | N/A                    | Clear Space?                | N/A  |
|                                         | Road X Slope (%)      | N/A   | N/A                    | Clear Space to XWalk (in)   | N/A  |
| N/A                                     | Any Obstructions?     | N/A   | N/A                    | Storm Grate/Utility Hazard? | N/A  |
|                                         | Obstruction Type      |       |                        | Storm Grate/Utility Type    |      |
|                                         |                       | N/A   |                        |                             | N/A  |
|                                         |                       |       | Yes                    | Surface Condition? (G/P)    | Good |
|                                         | and the same of       |       |                        |                             |      |