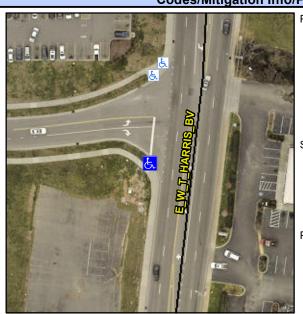

## Access Compliance Report Public Rights-of-Way (Curb Ramps)

Intersection ID: 10025558 Main Street: E\_W\_T\_HARRIS\_BV Cross Street: N/A Location: SW

ADA ID: 6E9FE929A957 Ramp Type: BlendTrans1 Initial Pass/Fail: Fail Overall Compliance: No Severity Score: 25

**Codes/Mitigation Info/Possible Solution** 

Field Measurements/Component Compliance

Street 1 Name E W T HARRIS BV
Stop Condition-Street 1 None
Street 2 Name N/A
Stop Condition-Street 2 StopSign

Possible Solutions:

Remove & Replace Curb Ramp With Two New Directional Ramps or Equivalent.

Surveyor Notes:

N/A

PROW/ADA:

Not Found, R304.5.3

Total Cost: \$ 3200.00

Compliance Description Data Compliance Description Data Ramp Length (in) Yes BlendTrans Slope (%) N/A 72.0 2.1 No Yes Ramp Width (in) 50.0 BlendTrans XSlope (%) 7.7 N/A N/A Flare Type LT N/A Flare Type RT N/A N/A Flare Slope LT (%) N/A N/A Flare Slope RT (%) N/A N/A Flare Traversable LT? N/A N/A Flare Traversable RT? N/A N/A Landing Length (in) N/A N/A **DWS Provided?** N/A N/A Landing Width (in) N/A N/A **DWS Contrast?** N/A N/A N/A N/A Landing Slope (%) DWS Length (in) N/A N/A Landing X Slope (%) N/A N/A DWS Full Width? N/A N/A Landing Curb? (Y/N) N/A N/A DWS Offset (in) N/A N/A N/A Shared Landing? N/A **Gutter Ponding?** N/A N/A Gutter Slope (%) N/A N/A Gutter Lip Ht (in) N/A N/A Gutter X Slope (%) N/A N/A Painted X Walk1? No N/A Painted X Walk2? No X Walk 1 Direction To E X Walk 2 Direction To N N/A X Walk 2 Width (in) X Walk 1 Width (in) N/A X Walk 1 Slope (%) 2.0 X Walk 2 Slope (%) 2.1 X Walk 1 X Slope (%) 1.7 X Walk 2 X Slope (%) 0.1 N/A N/A Ramp inside XWalk2? N/A N/A Ramp inside XWalk1? Road Slope (%) 3.3 Clear Space? N/A N/A Road X Slope (%) Clear Space to XWalk (in) N/A 1.4 N/A N/A N/A Any Obstructions? Storm Grate/Utility Hazard? N/A **Obstruction Type** Storm Grate/Utility Type N/A N/A Yes Surface Condition? (G/P) Good No Curb Slope (%) 6.5