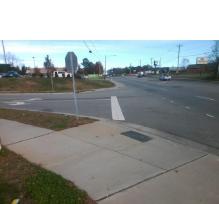

## Access Compliance Report Public Rights-of-Way (Curb Ramps)

Intersection ID: 10025558 Main Street: E\_W\_T\_HARRIS\_BV Cross Street: N/A Location: SW

ADA ID: 6E9FE929A957 Ramp Type: BlendTrans1 Initial Pass/Fail: Fail Overall Compliance: No Severity Score: 25

**Codes/Mitigation Info/Possible Solution** 

Field Measurements/Component Compliance

Street 1 Name E W T HARRIS BV
Stop Condition-Street 1 None
Street 2 Name N/A
Stop Condition-Street 2 StopSign

Possible Solutions:

Remove & Replace Curb Ramp With Two New Directional Ramps or Equivalent.

Surveyor Notes:

N/A

PROW/ADA:

Not Found, R304.5.3

Total Cost: \$ 3200.00

Compliance Description Data Compliance Description Data Ramp Length (in) Yes BlendTrans Slope (%) N/A 72.0 2.1 No Yes Ramp Width (in) 50.0 BlendTrans XSlope (%) 7.7 N/A N/A Flare Type LT N/A Flare Type RT N/A N/A Flare Slope LT (%) N/A N/A Flare Slope RT (%) N/A N/A Flare Traversable LT? N/A N/A Flare Traversable RT? N/A N/A Landing Length (in) N/A N/A **DWS Provided?** N/A N/A Landing Width (in) N/A N/A **DWS Contrast?** N/A N/A N/A N/A Landing Slope (%) DWS Length (in) N/A N/A Landing X Slope (%) N/A N/A DWS Full Width? N/A N/A Landing Curb? (Y/N) N/A N/A DWS Offset (in) N/A N/A N/A Shared Landing? N/A **Gutter Ponding?** N/A N/A Gutter Slope (%) N/A N/A Gutter Lip Ht (in) N/A N/A Gutter X Slope (%) N/A N/A Painted X Walk1? No N/A Painted X Walk2? No X Walk 1 Direction To E X Walk 2 Direction To N N/A X Walk 2 Width (in) X Walk 1 Width (in) N/A X Walk 1 Slope (%) 2.0 X Walk 2 Slope (%) 2.1 X Walk 1 X Slope (%) 1.7 X Walk 2 X Slope (%) 0.1 N/A N/A Ramp inside XWalk2? N/A N/A Ramp inside XWalk1? Road Slope (%) 3.3 Clear Space? N/A N/A Road X Slope (%) Clear Space to XWalk (in) N/A 1.4 N/A N/A N/A Any Obstructions? Storm Grate/Utility Hazard? N/A **Obstruction Type** Storm Grate/Utility Type N/A N/A Yes Surface Condition? (G/P) Good No Curb Slope (%) 6.5