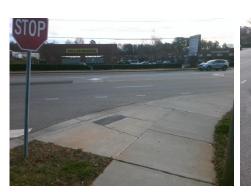

## Access Compliance Report Public Rights-of-Way (Curb Ramps)

Intersection ID: 10025558 Main Street: E\_W\_T\_HARRIS\_BV Cross Street: N/A Location: SW

ADA ID: 6E9FE929A957 Ramp Type: BlendTrans1 Initial Pass/Fail: Fail Overall Compliance: No Severity Score: 25

**Codes/Mitigation Info/Possible Solution** 

Field Measurements/Component Compliance

Street 1 Name E W T HARRIS BV
Stop Condition-Street 1 None
Street 2 Name N/A
Stop Condition-Street 2 StopSign

Possible Solutions:

Remove & Replace Curb Ramp With Two New Directional Ramps or Equivalent.

Surveyor Notes:

N/A

PROW/ADA:

Not Found, R304.5.3

Total Cost: \$ 3200.00

Compliance Description Data Compliance Description Data Ramp Length (in) Yes BlendTrans Slope (%) N/A 72.0 2.1 No Yes Ramp Width (in) 50.0 BlendTrans XSlope (%) 7.7 N/A N/A Flare Type LT N/A Flare Type RT N/A N/A Flare Slope LT (%) N/A N/A Flare Slope RT (%) N/A N/A Flare Traversable LT? N/A N/A Flare Traversable RT? N/A N/A Landing Length (in) N/A N/A **DWS Provided?** N/A N/A Landing Width (in) N/A N/A **DWS Contrast?** N/A N/A N/A N/A Landing Slope (%) DWS Length (in) N/A N/A Landing X Slope (%) N/A N/A DWS Full Width? N/A N/A Landing Curb? (Y/N) N/A N/A DWS Offset (in) N/A N/A N/A Shared Landing? N/A **Gutter Ponding?** N/A N/A Gutter Slope (%) N/A N/A Gutter Lip Ht (in) N/A N/A Gutter X Slope (%) N/A N/A Painted X Walk1? No N/A Painted X Walk2? No X Walk 1 Direction To E X Walk 2 Direction To N N/A X Walk 2 Width (in) X Walk 1 Width (in) N/A X Walk 1 Slope (%) 2.0 X Walk 2 Slope (%) 2.1 X Walk 1 X Slope (%) 1.7 X Walk 2 X Slope (%) 0.1 N/A N/A Ramp inside XWalk2? N/A N/A Ramp inside XWalk1? Road Slope (%) 3.3 Clear Space? N/A N/A Road X Slope (%) Clear Space to XWalk (in) N/A 1.4 N/A N/A N/A Any Obstructions? Storm Grate/Utility Hazard? N/A **Obstruction Type** Storm Grate/Utility Type N/A N/A Yes Surface Condition? (G/P) Good No Curb Slope (%) 6.5