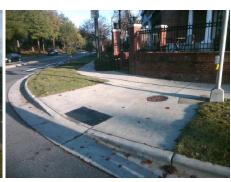

## Access Compliance Report Public Rights-of-Way (Curb Ramps)

Intersection ID: 32046 Main Street: REA\_RD Cross Street: COLONY\_RD Location: NE

ADA ID: 6EA06A6C452A Ramp Type: PerpDiag Initial Pass/Fail: Fail Overall Compliance: No Severity Score: 21.25

## Field Measurements/Component Compliance

Street 1 Name

COLONY RD
Stop Condition-Street 2

Signal
Street 2 Name

REA RD
Stop Condition-Street 1

Signal

Possible Solutions:

Remove & Replace Curb Ramp With Two New Directional Ramps or Equivalent. Restripe Crosswalk.