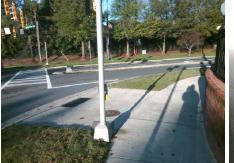

## Access Compliance Report Public Rights-of-Way (Curb Ramps)

Intersection ID: 32046 Main Street: REA\_RD Cross Street: COLONY\_RD Location: NE

ADA ID: 6EA06A6C452A Ramp Type: PerpDiag Initial Pass/Fail: Fail Overall Compliance: No Severity Score: 21.25

## Field Measurements/Component Compliance

Street 1 Name

COLONY RD
Stop Condition-Street 2

Signal
Street 2 Name

REA RD
Stop Condition-Street 1

Signal

Possible Solutions:

Remove & Replace Curb Ramp With Two New Directional Ramps or Equivalent. Restripe Crosswalk.