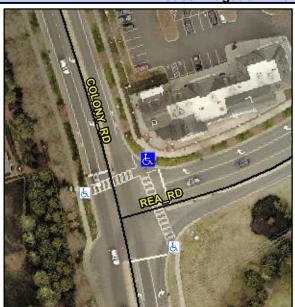

## Access Compliance Report Public Rights-of-Way (Curb Ramps)

Intersection ID: 32046 Main Street: REA\_RD Cross Street: COLONY\_RD Location: NE

ADA ID: 6EA06A6C452A Ramp Type: PerpDiag Initial Pass/Fail: Fail Overall Compliance: No Severity Score: 21.25

## Field Measurements/Component Compliance

Street 1 Name

COLONY RD
Stop Condition-Street 2

Signal
Street 2 Name

REA RD
Stop Condition-Street 1

Signal

Possible Solutions:

Remove & Replace Curb Ramp With Two New Directional Ramps or Equivalent. Restripe Crosswalk.