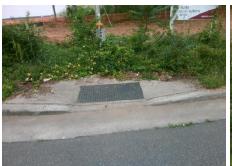

Possible Solutions: Remove & Replace Curb Ramp With Two New Directional Ramps or Equivalent.

N/A

Surveyor Notes:

PROW/ADA:

Total Cost:

Not Found, R304.5.1, R304.2.2

| N/A | Ramp Length (in)      | 62.0  | No  | Ramp Slope (%)              |
|-----|-----------------------|-------|-----|-----------------------------|
| No  | Ramp Width (in)       | 46.5  | Yes | Ramp XSlope (%)             |
| N/A | Flare Type LT         | N/A   | N/A | Flare Type RT               |
| N/A | Flare Slope LT (%)    | N/A   | N/A | Flare Slope RT (%)          |
| N/A | Flare Traversable LT? | N/A   | N/A | Flare Traversable RT?       |
| N/A | Landing Length (in)   | N/A   | N/A | DWS Provided?               |
| N/A | Landing Width (in)    | N/A   | N/A | DWS Contrast?               |
| N/A | Landing Slope (%)     | N/A   | N/A | DWS Length (in)             |
| N/A | Landing X Slope (%)   | N/A   | N/A | DWS Full Width?             |
| N/A | Landing Curb? (Y/N)   | N/A   | N/A | DWS Offset (in)             |
| N/A | Shared Landing?       | N/A   |     |                             |
| N/A | Gutter Ponding?       | N/A   | N/A | Gutter Slope (%)            |
| N/A | Gutter Lip Ht (in)    | 0.5   | N/A | Gutter X Slope (%)          |
| N/A | Painted X Walk1?      | Yes   | N/A | Painted X Walk2?            |
|     | X Walk 1 Direction    | To E  |     | X Walk 2 Direction          |
| N/A | X Walk 1 Width (in)   | 110.0 | N/A | X Walk 2 Width (in)         |
|     | X Walk 1 Slope (%)    | 1.6   |     | X Walk 2 Slope (%)          |
|     | X Walk 1 X Slope (%)  | 3.3   |     | X Walk 2 X Slope (%)        |
| N/A | Ramp inside XWalk1?   | Yes   | N/A | Ramp inside XWalk2?         |
|     | Road Slope (%)        | 1.3   | N/A | Clear Space?                |
|     | Road X Slope (%)      | 4.2   | N/A | Clear Space to XWalk (in)   |
| N/A | Any Obstructions?     | N/A   | N/A | Storm Grate/Utility Hazard? |
|     | Obstruction Type      |       |     | Storm Grate/Utility Type    |