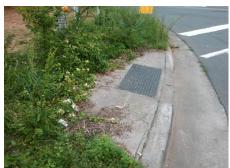

Possible Solutions: Remove & Replace Curb Ramp With Two New Directional Ramps or Equivalent.

N/A

Surveyor Notes:

PROW/ADA:

Total Cost:

Not Found, R304.5.1, R304.2.2

| N/A | Ramp Length (in)      | 62.0  | No  | Ramp Slope (%)              |
|-----|-----------------------|-------|-----|-----------------------------|
| No  | Ramp Width (in)       | 46.5  | Yes | Ramp XSlope (%)             |
| N/A | Flare Type LT         | N/A   | N/A | Flare Type RT               |
| N/A | Flare Slope LT (%)    | N/A   | N/A | Flare Slope RT (%)          |
| N/A | Flare Traversable LT? | N/A   | N/A | Flare Traversable RT?       |
| N/A | Landing Length (in)   | N/A   | N/A | DWS Provided?               |
| N/A | Landing Width (in)    | N/A   | N/A | DWS Contrast?               |
| N/A | Landing Slope (%)     | N/A   | N/A | DWS Length (in)             |
| N/A | Landing X Slope (%)   | N/A   | N/A | DWS Full Width?             |
| N/A | Landing Curb? (Y/N)   | N/A   | N/A | DWS Offset (in)             |
| N/A | Shared Landing?       | N/A   |     |                             |
| N/A | Gutter Ponding?       | N/A   | N/A | Gutter Slope (%)            |
| N/A | Gutter Lip Ht (in)    | 0.5   | N/A | Gutter X Slope (%)          |
| N/A | Painted X Walk1?      | Yes   | N/A | Painted X Walk2?            |
|     | X Walk 1 Direction    | To E  |     | X Walk 2 Direction          |
| N/A | X Walk 1 Width (in)   | 110.0 | N/A | X Walk 2 Width (in)         |
|     | X Walk 1 Slope (%)    | 1.6   |     | X Walk 2 Slope (%)          |
|     | X Walk 1 X Slope (%)  | 3.3   |     | X Walk 2 X Slope (%)        |
| N/A | Ramp inside XWalk1?   | Yes   | N/A | Ramp inside XWalk2?         |
|     | Road Slope (%)        | 1.3   | N/A | Clear Space?                |
|     | Road X Slope (%)      | 4.2   | N/A | Clear Space to XWalk (in)   |
| N/A | Any Obstructions?     | N/A   | N/A | Storm Grate/Utility Hazard? |
|     | Obstruction Type      |       |     | Storm Grate/Utility Type    |