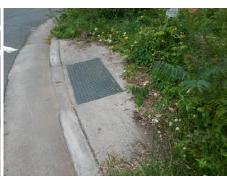

Possible Solutions: Remove & Replace Curb Ramp With Two New Directional Ramps or Equivalent.

N/A

Surveyor Notes:

PROW/ADA:

Total Cost:

Not Found, R304.5.1, R304.2.2

| N/A | Ramp Length (in)      | 62.0  | No  | Ramp Slope (%)              |
|-----|-----------------------|-------|-----|-----------------------------|
| No  | Ramp Width (in)       | 46.5  | Yes | Ramp XSlope (%)             |
| N/A | Flare Type LT         | N/A   | N/A | Flare Type RT               |
| N/A | Flare Slope LT (%)    | N/A   | N/A | Flare Slope RT (%)          |
| N/A | Flare Traversable LT? | N/A   | N/A | Flare Traversable RT?       |
| N/A | Landing Length (in)   | N/A   | N/A | DWS Provided?               |
| N/A | Landing Width (in)    | N/A   | N/A | DWS Contrast?               |
| N/A | Landing Slope (%)     | N/A   | N/A | DWS Length (in)             |
| N/A | Landing X Slope (%)   | N/A   | N/A | DWS Full Width?             |
| N/A | Landing Curb? (Y/N)   | N/A   | N/A | DWS Offset (in)             |
| N/A | Shared Landing?       | N/A   |     |                             |
| N/A | Gutter Ponding?       | N/A   | N/A | Gutter Slope (%)            |
| N/A | Gutter Lip Ht (in)    | 0.5   | N/A | Gutter X Slope (%)          |
| N/A | Painted X Walk1?      | Yes   | N/A | Painted X Walk2?            |
|     | X Walk 1 Direction    | To E  |     | X Walk 2 Direction          |
| N/A | X Walk 1 Width (in)   | 110.0 | N/A | X Walk 2 Width (in)         |
|     | X Walk 1 Slope (%)    | 1.6   |     | X Walk 2 Slope (%)          |
|     | X Walk 1 X Slope (%)  | 3.3   |     | X Walk 2 X Slope (%)        |
| N/A | Ramp inside XWalk1?   | Yes   | N/A | Ramp inside XWalk2?         |
|     | Road Slope (%)        | 1.3   | N/A | Clear Space?                |
|     | Road X Slope (%)      | 4.2   | N/A | Clear Space to XWalk (in)   |
| N/A | Any Obstructions?     | N/A   | N/A | Storm Grate/Utility Hazard? |
|     | Obstruction Type      |       |     | Storm Grate/Utility Type    |