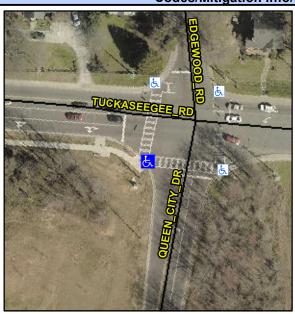

Cross Street: QUEEN\_CITY\_DR Location: Intersection ID: 9974 Main Street: EDGEWOOD RD SW Ramp Type: PerpDiag **Overall Compliance: No** ADA ID: 6EA107D3DAC2 Initial Pass/Fail: Fail Severity Score: 21.25

## **Field Measurements/Component Compliance**

**Data Compliance Description** 

Surface Condition? (G/P)

QUEEN CITY DR Street 1 Name Stop Condition-Street 2 Street 2 Name **TUCKASEEGEE RD** Stop Condition-Street 1