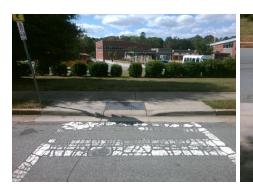

## Access Compliance Report Public Rights-of-Way (Curb Ramps)

Intersection ID: 10019201 Main Street: WINTERFIELD\_PL Cross Street: N/A Location: W

ADA ID: 6EA44193967E Ramp Type: Perp Initial Pass/Fail: Fail Overall Compliance: No Severity Score: 25