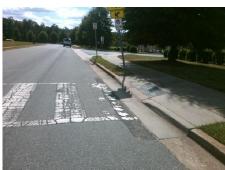

## Access Compliance Report Public Rights-of-Way (Curb Ramps)

Intersection ID: 10019201 Main Street: WINTERFIELD\_PL Cross Street: N/A Location: W

ADA ID: 6EA44193967E Ramp Type: Perp Initial Pass/Fail: Fail Overall Compliance: No Severity Score: 25