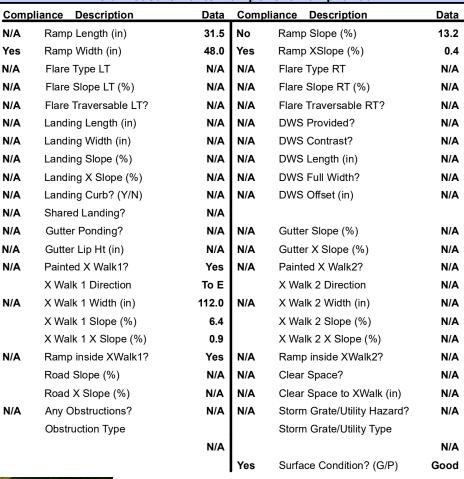

## Field Measurements/Component Compliance

|                         | A STATE OF THE STA |
|-------------------------|--------------------------------------------------------------------------------------------------------------------------------------------------------------------------------------------------------------------------------------------------------------------------------------------------------------------------------------------------------------------------------------------------------------------------------------------------------------------------------------------------------------------------------------------------------------------------------------------------------------------------------------------------------------------------------------------------------------------------------------------------------------------------------------------------------------------------------------------------------------------------------------------------------------------------------------------------------------------------------------------------------------------------------------------------------------------------------------------------------------------------------------------------------------------------------------------------------------------------------------------------------------------------------------------------------------------------------------------------------------------------------------------------------------------------------------------------------------------------------------------------------------------------------------------------------------------------------------------------------------------------------------------------------------------------------------------------------------------------------------------------------------------------------------------------------------------------------------------------------------------------------------------------------------------------------------------------------------------------------------------------------------------------------------------------------------------------------------------------------------------------------|
| Street 1 Name           | WINTERFIELD PL                                                                                                                                                                                                                                                                                                                                                                                                                                                                                                                                                                                                                                                                                                                                                                                                                                                                                                                                                                                                                                                                                                                                                                                                                                                                                                                                                                                                                                                                                                                                                                                                                                                                                                                                                                                                                                                                                                                                                                                                                                                                                                                 |
| Stop Condition-Street 2 | None                                                                                                                                                                                                                                                                                                                                                                                                                                                                                                                                                                                                                                                                                                                                                                                                                                                                                                                                                                                                                                                                                                                                                                                                                                                                                                                                                                                                                                                                                                                                                                                                                                                                                                                                                                                                                                                                                                                                                                                                                                                                                                                           |
| Street 2 Name           | N/A                                                                                                                                                                                                                                                                                                                                                                                                                                                                                                                                                                                                                                                                                                                                                                                                                                                                                                                                                                                                                                                                                                                                                                                                                                                                                                                                                                                                                                                                                                                                                                                                                                                                                                                                                                                                                                                                                                                                                                                                                                                                                                                            |
| Stop Condition-Street 1 | N/A                                                                                                                                                                                                                                                                                                                                                                                                                                                                                                                                                                                                                                                                                                                                                                                                                                                                                                                                                                                                                                                                                                                                                                                                                                                                                                                                                                                                                                                                                                                                                                                                                                                                                                                                                                                                                                                                                                                                                                                                                                                                                                                            |

| Possible Solutions:           | <u>C</u> |  |
|-------------------------------|----------|--|
| Remove & Replace Entire Ramp. |          |  |
|                               | Y        |  |
|                               | N        |  |
|                               | N        |  |
|                               | N        |  |
|                               | N        |  |
| Surveyor Notes:               | N        |  |
| N/A                           | N        |  |
|                               | N        |  |
|                               | N        |  |
|                               | N        |  |
| PROW/ADA:                     | N        |  |
| Not Found, R304.2.2           | N        |  |
|                               | N        |  |
|                               | N        |  |
|                               |          |  |